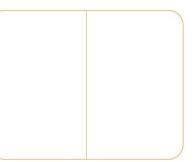

riteable surface                                                                               |
|             | Split batten mounting system                                                                                      |
|             | 12.6mm thickness                                                                                                  |
| WARRANTY    | 10 Year Warranty                                                                                                  |
| LEAD TIME   | 49 Days                                                                                                           |
| FINISH      | White with Natural waxed plywood edge                                                                             |

## Drawing

# P.00.00

## 2 board system



## 3 board System



Due to Constant innovation, products may be subject to design and specification changes without notice. Copyright © 2022