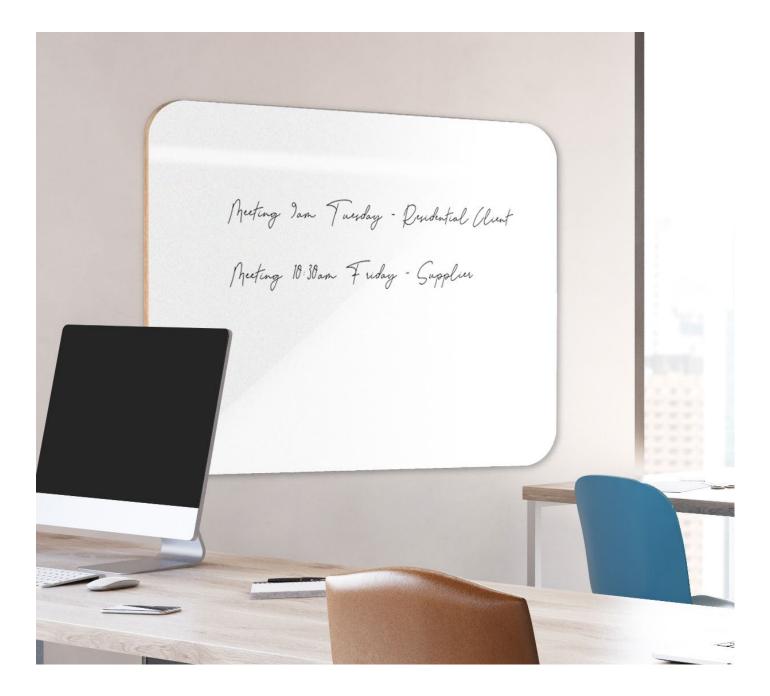

# Nordic Whiteboard Wall System

| Description |                                                                                                                   |
|-------------|-------------------------------------------------------------------------------------------------------------------|
| DIMENSIONS  | 2x Board system: 1800mmW x 1180mmH                                                                                |
|             | 2x Board System: 2360mmW x 1780mmH                                                                                |
|             | 3x Board System: 2700mmW x 1180mmH                                                                                |
|             | 3x Board System: 3540mmW x 1780mmH                                                                                |
| MATERIALS   | The magnetic writing surface is laid upon solid Scandinavian plywood made for architectural joinery applications. |
| FEATURES    | Natural waxed plywood edge                                                                                        |
|             | Rounded radius corners                                                                                            |
|             | Magnetic dry wipe writeable surface                                                                               |
|             | Split batten mounting system                                                                                      |
|             | 12.6mm thickness                                                                                                  |
| WARRANTY    | 10 Year Warranty                                                                                                  |
| LEAD TIME   | 49 Days                                                                                                           |
| FINISH      | White with Natural waxed plywood edge                                                                             |