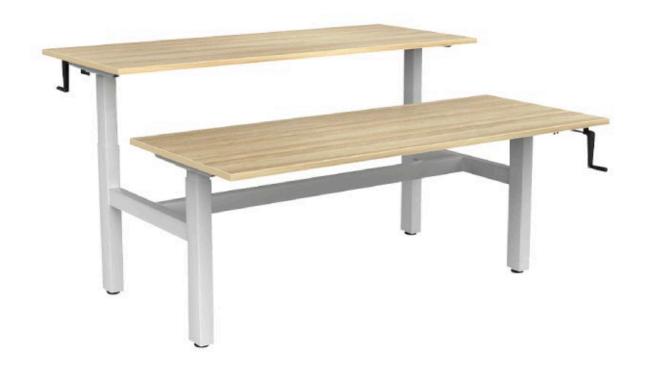

# Nimble Shared Desks - Double Sided Workspace

| Description  |                                                                                                                                                                                              |                     |
|--------------|----------------------------------------------------------------------------------------------------------------------------------------------------------------------------------------------|---------------------|
| DIMENSIONS   | Top Size                                                                                                                                                                                     |                     |
|              | 2@ 1200mmW x 600mmD                                                                                                                                                                          | 2@ 1600mmW x 600mmD |
|              | 2@ 1200mmW x 750mmD                                                                                                                                                                          | 2@ 1600mmW x 750mmD |
|              | 2@ 1200mmW x 800mmD                                                                                                                                                                          | 2@ 1600mmW x 800mmD |
|              | 2@ 1500mmW x 600mmD                                                                                                                                                                          | 2@ 1800mmW x 600mmD |
|              | 2@ 1500mmW x 750mmD                                                                                                                                                                          | 2@ 1800mmW x 750mmD |
|              | 2@ 1500mmW x 800mmD                                                                                                                                                                          | 2@ 1800mmW x 800mmD |
|              | Fixed Height: 715mm                                                                                                                                                                          |                     |
|              | Winder and Electric Height: 685 – 1130mm                                                                                                                                                     |                     |
| ТОР          | The top is constructed from 25mm E0 melamine with matching ABS Edging                                                                                                                        |                     |
| FRAME        | The frame is constructed from heavy duty steel                                                                                                                                               |                     |
| ADJUSTMENT   | The Winder frame and Electric frame adjust in height by 445mmH making the desk usable whilst sitting or standing                                                                             |                     |
| EATURES      | Modern slick design                                                                                                                                                                          |                     |
|              | Perfect for offices, staff rooms, universities and healthcare                                                                                                                                |                     |
|              | 140Kg Weight Rating for electric desk                                                                                                                                                        |                     |
|              | 160Kg Weight Rating for winder and Fixed Desk                                                                                                                                                |                     |
| WARRANTY     | 10 Years                                                                                                                                                                                     |                     |
| EAD TIME     | 49 Days                                                                                                                                                                                      |                     |
| FINISH       | <u>Тор</u>                                                                                                                                                                                   | <u>Frame</u>        |
|              | White                                                                                                                                                                                        | White Powdercoat    |
|              | New Oak                                                                                                                                                                                      | Black Powdercoat    |
| CUSTOMISABLE | This desk can be customized in size and colour please don't hesitate to contact us to find out more about customizing the Nimble Desk! Call us on 1300 300 369                               |                     |
| ACCESSORIES  | If you would like to add cable management, screens or other accessories please don't hesitate to contact our friendly staff to find out more about the Nimble Desk!! Call us on 1300 300 369 |                     |
| orkstation ( | Configurations                                                                                                                                                                               |                     |
|              |                                                                                                                                                                                              |                     |
|              |                                                                                                                                                                                              |                     |
|              |                                                                                                                                                                                              |                     |