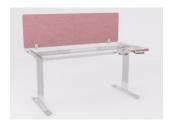

# Nimble Shared Desks - Double Sided Workspace

| Description  |                                                                                                                                                                                              |                     |
|--------------|----------------------------------------------------------------------------------------------------------------------------------------------------------------------------------------------|---------------------|
| DIMENSIONS   | Top Size                                                                                                                                                                                     |                     |
|              | 2@ 1200mmW x 600mmD                                                                                                                                                                          | 2@ 1600mmW x 600mmD |
|              | 2@ 1200mmW x 750mmD                                                                                                                                                                          | 2@ 1600mmW x 750mmD |
|              | 2@ 1200mmW x 800mmD                                                                                                                                                                          | 2@ 1600mmW x 800mmD |
|              | 2@ 1500mmW x 600mmD                                                                                                                                                                          | 2@ 1800mmW x 600mmD |
|              | 2@ 1500mmW x 750mmD                                                                                                                                                                          | 2@ 1800mmW x 750mmD |
|              | 2@ 1500mmW x 800mmD                                                                                                                                                                          | 2@ 1800mmW x 800mmD |
|              | Fixed Height: 715mm                                                                                                                                                                          |                     |
|              | Winder and Electric Height: 685 – 1130mm                                                                                                                                                     |                     |
| ТОР          | The top is constructed from 25mm E0 melamine with matching ABS Edging                                                                                                                        |                     |
| FRAME        | The frame is constructed from heavy duty steel                                                                                                                                               |                     |
| ADJUSTMENT   | The Winder frame and Electric frame adjust in height by 445mmH making the desk usable whilst sitting or standing                                                                             |                     |
| EATURES      | Modern slick design                                                                                                                                                                          |                     |
|              | Perfect for offices, staff rooms, universities and healthcare                                                                                                                                |                     |
|              | 140Kg Weight Rating for electric desk                                                                                                                                                        |                     |
|              | 160Kg Weight Rating for winder and Fixed Desk                                                                                                                                                |                     |
| WARRANTY     | 10 Years                                                                                                                                                                                     |                     |
| EAD TIME     | 49 Days                                                                                                                                                                                      |                     |
| FINISH       | <u>Тор</u>                                                                                                                                                                                   | <u>Frame</u>        |
|              | White                                                                                                                                                                                        | White Powdercoat    |
|              | New Oak                                                                                                                                                                                      | Black Powdercoat    |
| CUSTOMISABLE | This desk can be customized in size and colour please don't hesitate to contact us to find out more about customizing the Nimble Desk! Call us on 1300 300 369                               |                     |
| ACCESSORIES  | If you would like to add cable management, screens or other accessories please don't hesitate to contact our friendly staff to find out more about the Nimble Desk!! Call us on 1300 300 369 |                     |
| orkstation ( | Configurations                                                                                                                                                                               |                     |
|              |                                                                                                                                                                                              |                     |
|              |                                                                                                                                                                                              |                     |
|              |                                                                                                                                                                                              |                     |