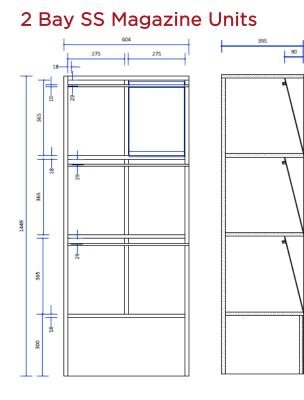

# Newspaper & Magazine Units

| Description                                                                                                                                                        |                                                                                                                                  |                                                                                     |
|--------------------------------------------------------------------------------------------------------------------------------------------------------------------|----------------------------------------------------------------------------------------------------------------------------------|-------------------------------------------------------------------------------------|
| DIMENSIONS                                                                                                                                                         | <u>Static Units</u>                                                                                                              | Mobile Units                                                                        |
|                                                                                                                                                                    | <b>2 Bay SS Magazine Unit:</b> 604mmW x<br>395mmD x 1449mmH                                                                      | <b>2 Bay DS Mobile Magazine Unit:</b> 604mmW x<br>770mmD x 1561mmH                  |
|                                                                                                                                                                    | <b>3 Bay SS Magazine Unit:</b> 897mmW x<br>395mmD x 1449mmH                                                                      | <b>3 Bay DS Mobile Magazine Unit:</b> 897mmW x<br>770mmD x 1561mmH                  |
|                                                                                                                                                                    | <b>4 Bay SS Magazine Unit:</b> 1190mmW x<br>395mmD x 1449mmH                                                                     | <b>4 Bay DS Mobile Magazine Unit:</b> 1190mmW x<br>770mmD x 1561mmH                 |
|                                                                                                                                                                    | <b>2 Bay DS Magazine Unit:</b> 604mmW x<br>770mmD x 1449mmH                                                                      | <b>3 Bay DS Mobile Newspaper/ Magazine</b><br><b>Unit:</b> 1072mmW x 770mmD x 1562H |
|                                                                                                                                                                    | <b>3 Bay DS Magazine Unit:</b> 897mmW x<br>770mmD x 1449mmH                                                                      |                                                                                     |
|                                                                                                                                                                    | <b>4 Bay DS Magazine Unit:</b> 1190mmW x<br>770mmD x 1449mmH                                                                     |                                                                                     |
|                                                                                                                                                                    | <b>3 Bay SS Newspaper/ Magazine Unit:</b><br>1072mmW x 395mmD x 1450mmH                                                          |                                                                                     |
|                                                                                                                                                                    | <b>3 Bay DS Newspaper/ Magazine Unit:</b><br>1072mmW x 770mmD x 1450mmH                                                          |                                                                                     |
|                                                                                                                                                                    | <b>Magazine Openings:</b> 275mmW x 377mmD <b>x</b><br>365mmH                                                                     | <b>Newspaper Openings:</b> 450mmW x 377mmD x 365mmH                                 |
|                                                                                                                                                                    | Acrylic Display: 275mmW x 365mmH                                                                                                 |                                                                                     |
| MATERIALS                                                                                                                                                          | The Display Cabinet is produced in 18mm E0 M                                                                                     | elamine Board                                                                       |
|                                                                                                                                                                    | The Displays panels are made from 3mm Acrylic                                                                                    |                                                                                     |
|                                                                                                                                                                    | The flipper rail is constructed from stainless steel                                                                             |                                                                                     |
| <b>FEATURES</b> The Magazine Unit is perfect for storing and displaying magazines & Newspape<br>displayed and back-issues stored behind the displayed publication. |                                                                                                                                  |                                                                                     |
|                                                                                                                                                                    | Heavy-duty Construction                                                                                                          |                                                                                     |
|                                                                                                                                                                    | Also available as a Mobile Unit with Heavy Duty Castors                                                                          |                                                                                     |
| FINISH                                                                                                                                                             | <u>Carcass</u>                                                                                                                   | Acrylics                                                                            |
|                                                                                                                                                                    | Abax Kingfisher Standard Melamine Range                                                                                          | Clear                                                                               |
| WARRANTY                                                                                                                                                           | 10 Year Warranty                                                                                                                 |                                                                                     |
| LEAD TIME                                                                                                                                                          | 35 Working Days                                                                                                                  |                                                                                     |
| ACCESSORIES                                                                                                                                                        | 100mm Castors - Double Sided Units Only (Extra Fee's Apply)                                                                      |                                                                                     |
| CUSTOMISABLE                                                                                                                                                       | If you would like to customise your Magazine Unit, please don't hesitate to contact use on 1300 300 369 or at info@abaxkf.com.au |                                                                                     |
|                                                                                                                                                                    |                                                                                                                                  |                                                                                     |

# **Drawings**