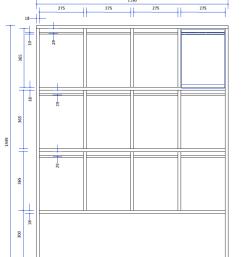

# Newspaper & Magazine Units

| Description                                                                                                                                                        |                                                                                                                                  |                                                                                     |
|--------------------------------------------------------------------------------------------------------------------------------------------------------------------|----------------------------------------------------------------------------------------------------------------------------------|-------------------------------------------------------------------------------------|
| DIMENSIONS                                                                                                                                                         | <u>Static Units</u>                                                                                                              | Mobile Units                                                                        |
|                                                                                                                                                                    | <b>2 Bay SS Magazine Unit:</b> 604mmW x<br>395mmD x 1449mmH                                                                      | <b>2 Bay DS Mobile Magazine Unit:</b> 604mmW x<br>770mmD x 1561mmH                  |
|                                                                                                                                                                    | <b>3 Bay SS Magazine Unit:</b> 897mmW x<br>395mmD x 1449mmH                                                                      | <b>3 Bay DS Mobile Magazine Unit:</b> 897mmW x<br>770mmD x 1561mmH                  |
|                                                                                                                                                                    | <b>4 Bay SS Magazine Unit:</b> 1190mmW x<br>395mmD x 1449mmH                                                                     | <b>4 Bay DS Mobile Magazine Unit:</b> 1190mmW x<br>770mmD x 1561mmH                 |
|                                                                                                                                                                    | <b>2 Bay DS Magazine Unit:</b> 604mmW x<br>770mmD x 1449mmH                                                                      | <b>3 Bay DS Mobile Newspaper/ Magazine</b><br><b>Unit:</b> 1072mmW x 770mmD x 1562H |
|                                                                                                                                                                    | <b>3 Bay DS Magazine Unit:</b> 897mmW x<br>770mmD x 1449mmH                                                                      |                                                                                     |
|                                                                                                                                                                    | <b>4 Bay DS Magazine Unit:</b> 1190mmW x<br>770mmD x 1449mmH                                                                     |                                                                                     |
|                                                                                                                                                                    | <b>3 Bay SS Newspaper/ Magazine Unit:</b><br>1072mmW x 395mmD x 1450mmH                                                          |                                                                                     |
|                                                                                                                                                                    | <b>3 Bay DS Newspaper/ Magazine Unit:</b><br>1072mmW x 770mmD x 1450mmH                                                          |                                                                                     |
|                                                                                                                                                                    | <b>Magazine Openings:</b> 275mmW x 377mmD <b>x</b><br>365mmH                                                                     | <b>Newspaper Openings:</b> 450mmW x 377mmD x 365mmH                                 |
|                                                                                                                                                                    | Acrylic Display: 275mmW x 365mmH                                                                                                 |                                                                                     |
| MATERIALS                                                                                                                                                          | The Display Cabinet is produced in 18mm E0 M                                                                                     | elamine Board                                                                       |
|                                                                                                                                                                    | The Displays panels are made from 3mm Acrylic                                                                                    |                                                                                     |
|                                                                                                                                                                    | The flipper rail is constructed from stainless steel                                                                             |                                                                                     |
| <b>FEATURES</b> The Magazine Unit is perfect for storing and displaying magazines & Newspape<br>displayed and back-issues stored behind the displayed publication. |                                                                                                                                  |                                                                                     |
|                                                                                                                                                                    | Heavy-duty Construction                                                                                                          |                                                                                     |
|                                                                                                                                                                    | Also available as a Mobile Unit with Heavy Duty Castors                                                                          |                                                                                     |
| FINISH                                                                                                                                                             | <u>Carcass</u>                                                                                                                   | Acrylics                                                                            |
|                                                                                                                                                                    | Abax Kingfisher Standard Melamine Range                                                                                          | Clear                                                                               |
| WARRANTY                                                                                                                                                           | 10 Year Warranty                                                                                                                 |                                                                                     |
| LEAD TIME                                                                                                                                                          | 35 Working Days                                                                                                                  |                                                                                     |
| ACCESSORIES                                                                                                                                                        | 100mm Castors - Double Sided Units Only (Extra Fee's Apply)                                                                      |                                                                                     |
| CUSTOMISABLE                                                                                                                                                       | If you would like to customise your Magazine Unit, please don't hesitate to contact use on 1300 300 369 or at info@abaxkf.com.au |                                                                                     |
|                                                                                                                                                                    |                                                                                                                                  |                                                                                     |

#### 3 Bay SS Magazine Unit