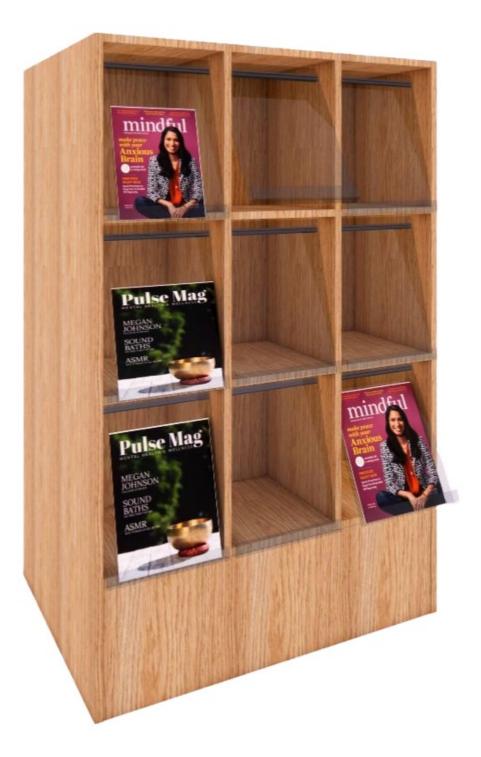

# Newspaper & Magazine Units

| Description                                                                                                                                                        |                                                                                                                                  |                                                                                     |
|--------------------------------------------------------------------------------------------------------------------------------------------------------------------|----------------------------------------------------------------------------------------------------------------------------------|-------------------------------------------------------------------------------------|
| DIMENSIONS                                                                                                                                                         | <u>Static Units</u>                                                                                                              | Mobile Units                                                                        |
|                                                                                                                                                                    | <b>2 Bay SS Magazine Unit:</b> 604mmW x<br>395mmD x 1449mmH                                                                      | <b>2 Bay DS Mobile Magazine Unit:</b> 604mmW x<br>770mmD x 1561mmH                  |
|                                                                                                                                                                    | <b>3 Bay SS Magazine Unit:</b> 897mmW x<br>395mmD x 1449mmH                                                                      | <b>3 Bay DS Mobile Magazine Unit:</b> 897mmW x<br>770mmD x 1561mmH                  |
|                                                                                                                                                                    | <b>4 Bay SS Magazine Unit:</b> 1190mmW x<br>395mmD x 1449mmH                                                                     | <b>4 Bay DS Mobile Magazine Unit:</b> 1190mmW x<br>770mmD x 1561mmH                 |
|                                                                                                                                                                    | <b>2 Bay DS Magazine Unit:</b> 604mmW x<br>770mmD x 1449mmH                                                                      | <b>3 Bay DS Mobile Newspaper/ Magazine</b><br><b>Unit:</b> 1072mmW x 770mmD x 1562H |
|                                                                                                                                                                    | <b>3 Bay DS Magazine Unit:</b> 897mmW x<br>770mmD x 1449mmH                                                                      |                                                                                     |
|                                                                                                                                                                    | <b>4 Bay DS Magazine Unit:</b> 1190mmW x<br>770mmD x 1449mmH                                                                     |                                                                                     |
|                                                                                                                                                                    | <b>3 Bay SS Newspaper/ Magazine Unit:</b><br>1072mmW x 395mmD x 1450mmH                                                          |                                                                                     |
|                                                                                                                                                                    | <b>3 Bay DS Newspaper/ Magazine Unit:</b><br>1072mmW x 770mmD x 1450mmH                                                          |                                                                                     |
|                                                                                                                                                                    | <b>Magazine Openings:</b> 275mmW x 377mmD <b>x</b><br>365mmH                                                                     | <b>Newspaper Openings:</b> 450mmW x 377mmD x 365mmH                                 |
|                                                                                                                                                                    | Acrylic Display: 275mmW x 365mmH                                                                                                 |                                                                                     |
| MATERIALS                                                                                                                                                          | The Display Cabinet is produced in 18mm E0 M                                                                                     | elamine Board                                                                       |
|                                                                                                                                                                    | The Displays panels are made from 3mm Acrylic                                                                                    |                                                                                     |
|                                                                                                                                                                    | The flipper rail is constructed from stainless steel                                                                             |                                                                                     |
| <b>FEATURES</b> The Magazine Unit is perfect for storing and displaying magazines & Newspape<br>displayed and back-issues stored behind the displayed publication. |                                                                                                                                  |                                                                                     |
|                                                                                                                                                                    | Heavy-duty Construction                                                                                                          |                                                                                     |
|                                                                                                                                                                    | Also available as a Mobile Unit with Heavy Duty Castors                                                                          |                                                                                     |
| FINISH                                                                                                                                                             | <u>Carcass</u>                                                                                                                   | Acrylics                                                                            |
|                                                                                                                                                                    | Abax Kingfisher Standard Melamine Range                                                                                          | Clear                                                                               |
| WARRANTY                                                                                                                                                           | 10 Year Warranty                                                                                                                 |                                                                                     |
| LEAD TIME                                                                                                                                                          | 35 Working Days                                                                                                                  |                                                                                     |
| ACCESSORIES                                                                                                                                                        | 100mm Castors - Double Sided Units Only (Extra Fee's Apply)                                                                      |                                                                                     |
| CUSTOMISABLE                                                                                                                                                       | If you would like to customise your Magazine Unit, please don't hesitate to contact use on 1300 300 369 or at info@abaxkf.com.au |                                                                                     |
|                                                                                                                                                                    |                                                                                                                                  |                                                                                     |