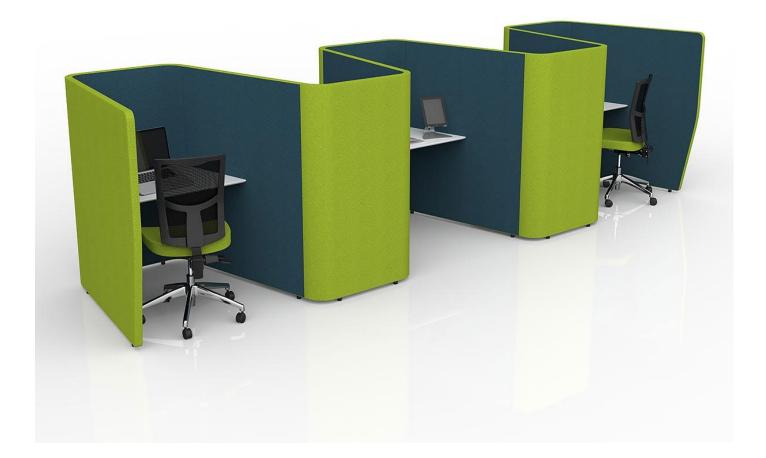

# **Move Zip Range**

| Description     |                                                             |                        |
|-----------------|-------------------------------------------------------------|------------------------|
| DIMENSIONS      | Height: 1400mmH                                             | <b>Zip 2</b> : 2420mmW |
|                 | Depth: 1330mmD                                              | <b>Zip 3:</b> 3630mmW  |
|                 | Width:                                                      | <b>Zip 4:</b> 4840mmW  |
|                 | <b>Zip 1</b> : 1210mmW                                      | <b>Zip 5:</b> 6050mmW  |
|                 |                                                             | <b>Zip 6:</b> 7260mmW  |
| FABRIC METERAGE | Zip 1:                                                      | Zip 4:                 |
|                 | Outside Fabric: 4m                                          | Outside Fabric: 11.2m  |
|                 | Inside Fabric: 4m                                           | Inside Fabric: 11.2m   |
|                 | Zip 2:                                                      | Zip 5                  |
|                 | Outside Fabric: 6.4m                                        | Outside Fabric: 13.6m  |
|                 | Inside Fabric: 6.4m                                         | Inside Fabric: 13.6m   |
|                 | Zip 3:                                                      | Zip 6                  |
|                 | Outside Fabric: 8.8m                                        | Outside Fabric: 16m    |
|                 | Inside Fabric: 8.8m                                         | Inside Fabric: 16m     |
| ТОР             | Top is constructed from E0 Melamine                         |                        |
| FRAME           | Metal Frames Stuffed with foam and cover with acoustic felt |                        |
| ADJUSTMENT      | N/A                                                         |                        |
| FEATURES        | High Quality Felt Finish                                    |                        |
|                 | Acoustic Sound Absorption                                   |                        |
| WARRANTY        | 10 Years on Structure                                       |                        |
|                 | 5 Years on Move Felt Range                                  |                        |
| LEAD TIME       | 35 Working Days                                             |                        |
| FINISH          | Тор:                                                        |                        |
|                 | Lacquered White                                             |                        |
|                 | Beech Top                                                   |                        |
|                 | Walls:                                                      |                        |
|                 | Move Felt Range (See Below)                                 |                        |
| CUSTOMISABLE    | N/A                                                         |                        |
| ACCESSORIES     | N/A                                                         |                        |