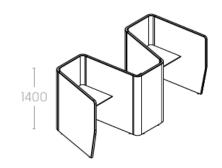

# **Move Zip Range**

| Description     |                                                             |                        |
|-----------------|-------------------------------------------------------------|------------------------|
| DIMENSIONS      | Height: 1400mmH                                             | <b>Zip 2</b> : 2420mmW |
|                 | Depth: 1330mmD                                              | <b>Zip 3:</b> 3630mmW  |
|                 | Width:                                                      | <b>Zip 4:</b> 4840mmW  |
|                 | <b>Zip 1</b> : 1210mmW                                      | <b>Zip 5:</b> 6050mmW  |
|                 |                                                             | <b>Zip 6:</b> 7260mmW  |
| FABRIC METERAGE | Zip 1:                                                      | Zip 4:                 |
|                 | Outside Fabric: 4m                                          | Outside Fabric: 11.2m  |
|                 | Inside Fabric: 4m                                           | Inside Fabric: 11.2m   |
|                 | Zip 2:                                                      | Zip 5                  |
|                 | Outside Fabric: 6.4m                                        | Outside Fabric: 13.6m  |
|                 | Inside Fabric: 6.4m                                         | Inside Fabric: 13.6m   |
|                 | Zip 3:                                                      | Zip 6                  |
|                 | Outside Fabric: 8.8m                                        | Outside Fabric: 16m    |
|                 | Inside Fabric: 8.8m                                         | Inside Fabric: 16m     |
| ТОР             | Top is constructed from E0 Melamine                         |                        |
| FRAME           | Metal Frames Stuffed with foam and cover with acoustic felt |                        |
| ADJUSTMENT      | N/A                                                         |                        |
| FEATURES        | High Quality Felt Finish                                    |                        |
|                 | Acoustic Sound Absorption                                   |                        |
| WARRANTY        | 10 Years on Structure                                       |                        |
|                 | 5 Years on Move Felt Range                                  |                        |
| LEAD TIME       | 35 Working Days                                             |                        |
| FINISH          | Тор:                                                        |                        |
|                 | Lacquered White                                             |                        |
|                 | Beech Top                                                   |                        |
|                 | Walls:                                                      |                        |
|                 | Move Felt Range (See Below)                                 |                        |
| CUSTOMISABLE    | N/A                                                         |                        |
| ACCESSORIES     | N/A                                                         |                        |

### **Drawing:**

Due to Constant innovation, products may be subject to design and specification changes without notice. Copyright © 2022

Phone: 1300 300 369 Email: info@abaxkf.com.au

EDUCATION, LIBRARY & OFFICE FURNITURE Web: ABN: