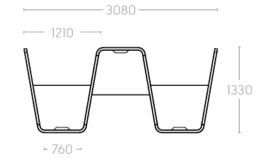

# **Move Zip Range**

| Description     |                                                             |                        |
|-----------------|-------------------------------------------------------------|------------------------|
| DIMENSIONS      | Height: 1400mmH                                             | <b>Zip 2</b> : 2420mmW |
|                 | Depth: 1330mmD                                              | <b>Zip 3:</b> 3630mmW  |
|                 | Width:                                                      | <b>Zip 4:</b> 4840mmW  |
|                 | <b>Zip 1</b> : 1210mmW                                      | <b>Zip 5:</b> 6050mmW  |
|                 |                                                             | <b>Zip 6:</b> 7260mmW  |
| FABRIC METERAGE | Zip 1:                                                      | Zip 4:                 |
|                 | Outside Fabric: 4m                                          | Outside Fabric: 11.2m  |
|                 | Inside Fabric: 4m                                           | Inside Fabric: 11.2m   |
|                 | Zip 2:                                                      | Zip 5                  |
|                 | Outside Fabric: 6.4m                                        | Outside Fabric: 13.6m  |
|                 | Inside Fabric: 6.4m                                         | Inside Fabric: 13.6m   |
|                 | Zip 3:                                                      | Zip 6                  |
|                 | Outside Fabric: 8.8m                                        | Outside Fabric: 16m    |
|                 | Inside Fabric: 8.8m                                         | Inside Fabric: 16m     |
| ТОР             | Top is constructed from E0 Melamine                         |                        |
| FRAME           | Metal Frames Stuffed with foam and cover with acoustic felt |                        |
| ADJUSTMENT      | N/A                                                         |                        |
| FEATURES        | High Quality Felt Finish                                    |                        |
|                 | Acoustic Sound Absorption                                   |                        |
| WARRANTY        | 10 Years on Structure                                       |                        |
|                 | 5 Years on Move Felt Range                                  |                        |
| LEAD TIME       | 35 Working Days                                             |                        |
| FINISH          | Тор:                                                        |                        |
|                 | Lacquered White                                             |                        |
|                 | Beech Top                                                   |                        |
|                 | Walls:                                                      |                        |
|                 | Move Felt Range (See Below)                                 |                        |
| CUSTOMISABLE    | N/A                                                         |                        |
| ACCESSORIES     | N/A                                                         |                        |

### **Drawing:**

Due to Constant innovation, products may be subject to design and specification changes without notice. Copyright © 2022

Phone: 1300 300 369 Email: info@abaxkf.com.au

EDUCATION, LIBRARY & OFFICE FURNITURE Web: ABN: