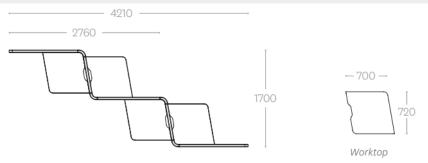

## **Move Wave**

| Description  |                                                                                                    |                             |                             |  |
|--------------|----------------------------------------------------------------------------------------------------|-----------------------------|-----------------------------|--|
| DIMENSIONS   | Move 2 Overall Dimensions:                                                                         | Move 4 Overall Dimensions:  | Move 6 Overall Dimensions:  |  |
|              | 2760mmL x 850mmW x 1400mmH                                                                         | 4210mmL x 1700mmW x 1400mmH | 6970mmL x 1780mmW x 1400mmH |  |
|              | Worktop Surface:                                                                                   | Worktop Surface:            | Worktop Surface:            |  |
|              | 700mmW x 720mmD                                                                                    | 700mmW x 720mmD             | 700mmW x 720mmD             |  |
|              | Worktop Height: 730mmH                                                                             | Worktop Height: 730mmH      | Worktop Height: 730mmH      |  |
| ТОР          | The top is constructed from 25mm Thick Lacquered White Melamine or Solid Beech                     |                             |                             |  |
| FRAME        | Frame constructed from fabric acoustic panelling                                                   |                             |                             |  |
| ADJUSTMENT   | N/A                                                                                                |                             |                             |  |
| FEATURES     | Perfect for individual tasks  Space efficient  Visual privacy  Acoustics absorb 75% of sound waves |                             |                             |  |
| WARRANTY     | 10 Years Warranty                                                                                  |                             |                             |  |
| LEAD TIME    | 35 working days                                                                                    |                             |                             |  |
| FINISH       | Top Finish                                                                                         | Deep Blue                   |                             |  |
|              | Lacquered White                                                                                    | Ice Blue                    |                             |  |
|              | Solid Beech                                                                                        | Emerald Green               |                             |  |
|              | Acoustic Finish                                                                                    | Bumblebee Yellov            | Bumblebee Yellow            |  |
|              | Ash Grey                                                                                           | Avocado Green               |                             |  |
|              | Stone Grey                                                                                         | Sunset Orange               |                             |  |
|              | Charcoal Grey                                                                                      | Chilli Red                  |                             |  |
| CUSTOMISABLE | N/A                                                                                                |                             |                             |  |
| ACCESSORIES  | N/A                                                                                                |                             |                             |  |

WORKSURFACE HEIGHT = 730mm

Due to Constant innovation, products may be subject to design and specification changes without notice. Copyright © 2022