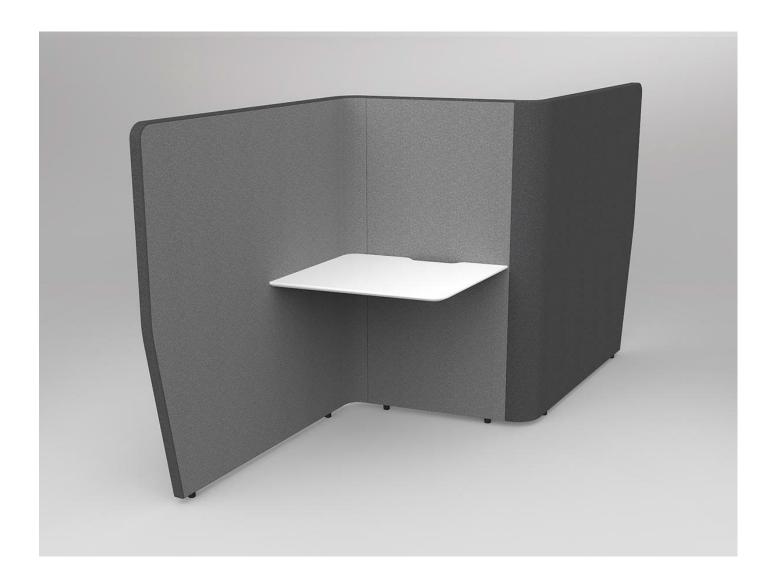

## **Move Wave**

| Description  |                                                                                                    |                             |                             |  |
|--------------|----------------------------------------------------------------------------------------------------|-----------------------------|-----------------------------|--|
| DIMENSIONS   | Move 2 Overall Dimensions:                                                                         | Move 4 Overall Dimensions:  | Move 6 Overall Dimensions:  |  |
|              | 2760mmL x 850mmW x 1400mmH                                                                         | 4210mmL x 1700mmW x 1400mmH | 6970mmL x 1780mmW x 1400mmH |  |
|              | Worktop Surface:                                                                                   | Worktop Surface:            | Worktop Surface:            |  |
|              | 700mmW x 720mmD                                                                                    | 700mmW x 720mmD             | 700mmW x 720mmD             |  |
|              | Worktop Height: 730mmH                                                                             | Worktop Height: 730mmH      | Worktop Height: 730mmH      |  |
| ТОР          | The top is constructed from 25mm Thick Lacquered White Melamine or Solid Beech                     |                             |                             |  |
| FRAME        | Frame constructed from fabric acoustic panelling                                                   |                             |                             |  |
| ADJUSTMENT   | N/A                                                                                                |                             |                             |  |
| FEATURES     | Perfect for individual tasks  Space efficient  Visual privacy  Acoustics absorb 75% of sound waves |                             |                             |  |
| WARRANTY     | 10 Years Warranty                                                                                  |                             |                             |  |
| LEAD TIME    | 35 working days                                                                                    |                             |                             |  |
| FINISH       | Top Finish                                                                                         | Deep Blue                   |                             |  |
|              | Lacquered White                                                                                    | Ice Blue                    |                             |  |
|              | Solid Beech                                                                                        | Emerald Green               |                             |  |
|              | Acoustic Finish                                                                                    | Bumblebee Yellov            | Bumblebee Yellow            |  |
|              | Ash Grey                                                                                           | Avocado Green               |                             |  |
|              | Stone Grey                                                                                         | Sunset Orange               |                             |  |
|              | Charcoal Grey                                                                                      | Chilli Red                  |                             |  |
| CUSTOMISABLE | N/A                                                                                                |                             |                             |  |
| ACCESSORIES  | N/A                                                                                                |                             |                             |  |