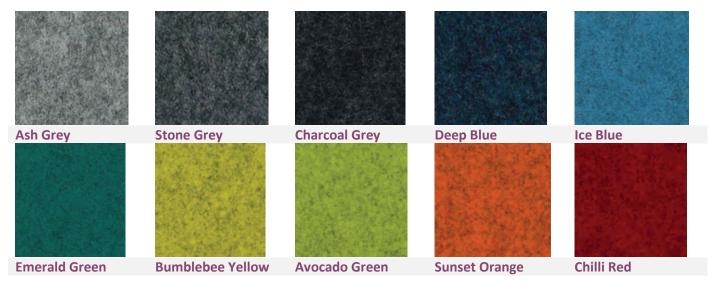

## **Move Wave**

| Description  |                                                                                                    |                             |                             |  |
|--------------|----------------------------------------------------------------------------------------------------|-----------------------------|-----------------------------|--|
| DIMENSIONS   | Move 2 Overall Dimensions:                                                                         | Move 4 Overall Dimensions:  | Move 6 Overall Dimensions:  |  |
|              | 2760mmL x 850mmW x 1400mmH                                                                         | 4210mmL x 1700mmW x 1400mmH | 6970mmL x 1780mmW x 1400mmH |  |
|              | Worktop Surface:                                                                                   | Worktop Surface:            | Worktop Surface:            |  |
|              | 700mmW x 720mmD                                                                                    | 700mmW x 720mmD             | 700mmW x 720mmD             |  |
|              | Worktop Height: 730mmH                                                                             | Worktop Height: 730mmH      | Worktop Height: 730mmH      |  |
| ТОР          | The top is constructed from 25mm Thick Lacquered White Melamine or Solid Beech                     |                             |                             |  |
| FRAME        | Frame constructed from fabric acoustic panelling                                                   |                             |                             |  |
| ADJUSTMENT   | N/A                                                                                                |                             |                             |  |
| FEATURES     | Perfect for individual tasks  Space efficient  Visual privacy  Acoustics absorb 75% of sound waves |                             |                             |  |
| WARRANTY     | 10 Years Warranty                                                                                  |                             |                             |  |
| LEAD TIME    | 35 working days                                                                                    |                             |                             |  |
| FINISH       | Top Finish                                                                                         | Deep Blue                   |                             |  |
|              | Lacquered White                                                                                    | Ice Blue                    |                             |  |
|              | Solid Beech                                                                                        | Emerald Green               |                             |  |
|              | Acoustic Finish                                                                                    | Bumblebee Yellov            | Bumblebee Yellow            |  |
|              | Ash Grey                                                                                           | Avocado Green               |                             |  |
|              | Stone Grey                                                                                         | Sunset Orange               |                             |  |
|              | Charcoal Grey                                                                                      | Chilli Red                  |                             |  |
| CUSTOMISABLE | N/A                                                                                                |                             |                             |  |
| ACCESSORIES  | N/A                                                                                                |                             |                             |  |

## **Wall Colours:**