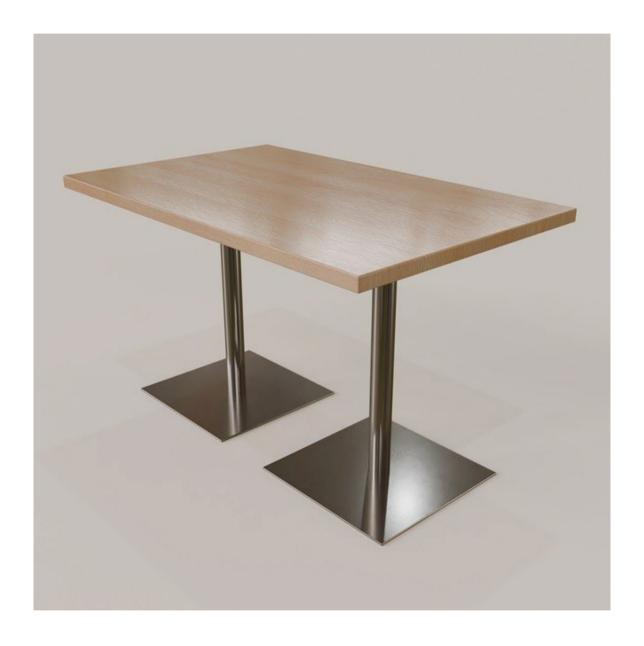

## Mel Plus Table - Rectangle

|              | Description                                                                                                                                                                                                                                                                                                      |
|--------------|------------------------------------------------------------------------------------------------------------------------------------------------------------------------------------------------------------------------------------------------------------------------------------------------------------------|
| DIMENSIONS   | 1200mmW x 750mmD x 720mmH  1200mmW x 900mmD x 720mmH  1500mmW x 750mmD x 720mmH  1500mmW x 900mmD x 720mmH  1800mmW x 900mmD x 720mmH                                                                                                                                                                            |
| ТОР          | The worktop is constructed from 25mmT EO melamine with 2mm ABS edging                                                                                                                                                                                                                                            |
| FRAME        | The frame is constructed from steel with powdercoat finish                                                                                                                                                                                                                                                       |
| ADJUSTMENT   | N/A                                                                                                                                                                                                                                                                                                              |
| FEATURES     | Available with a square base for a modern look  Option to choose between a round or square pole for versatile styling  Sleek design fits seamlessly into various spaces  Ideal for breakout rooms, libraries, offices, classrooms, and more  Easy to maintain with high-quality melamine and powder-coated steel |
| WARRANTY     | 10 Years                                                                                                                                                                                                                                                                                                         |
| LEAD TIME    | 49 Days                                                                                                                                                                                                                                                                                                          |
| FINISH       | Worktop Abax Kingfisher Standard Melamine Range  Frame Black Powdercoat White Powdercoat Stainless Steel                                                                                                                                                                                                         |
| CUSTOMISABLE | Customize your frame with any Dulux powdercoat colour. Please don't hesitate to call us on 1300 300 369                                                                                                                                                                                                          |
| ACCESSORIES  | N/A                                                                                                                                                                                                                                                                                                              |