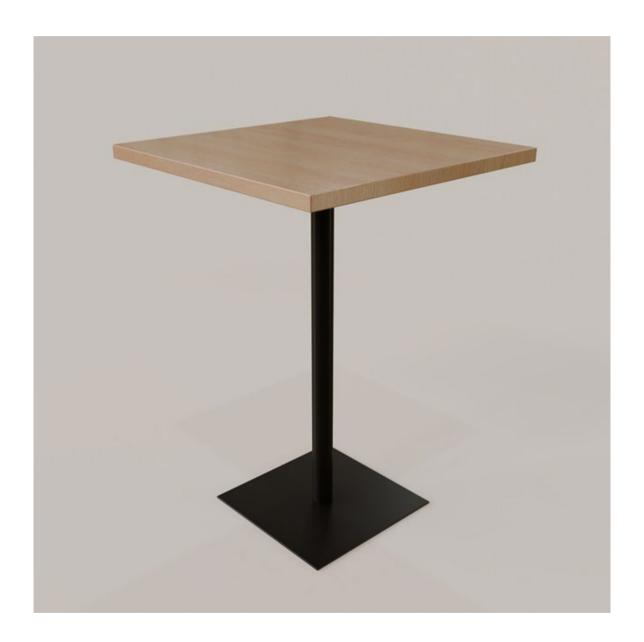

## Mel Bar Table - Square

| Description  |                                                                                                                                                                                                                                                                                                                                                        |
|--------------|--------------------------------------------------------------------------------------------------------------------------------------------------------------------------------------------------------------------------------------------------------------------------------------------------------------------------------------------------------|
| DIMENSIONS   | 600mmW x 600mmW x 1100mmH                                                                                                                                                                                                                                                                                                                              |
| ТОР          | The worktop is constructed from 25mmT EO melamine with 2mm ABS edging.                                                                                                                                                                                                                                                                                 |
| FRAME        | The frame is constructed from steel with powdercoat finish                                                                                                                                                                                                                                                                                             |
| ADJUSTMENT   | N/A                                                                                                                                                                                                                                                                                                                                                    |
| FEATURES     | Available with a square base for a sleek, modern look  Option to choose between a round pole or square pole for versatile styling  Easy to maintain with high-quality melamine and powder-coated steel  Combines functionality with modern aesthetics for a wide range of settings  Ideal for breakout rooms, libraries, offices, classrooms, and more |
| WARRANTY     | 2 Years                                                                                                                                                                                                                                                                                                                                                |
| LEAD TIME    | 49 Days                                                                                                                                                                                                                                                                                                                                                |
| FINISH       | Worktop Abax Kingfisher Standard Melamine Range  Frame Black Powdercoat                                                                                                                                                                                                                                                                                |
| CUSTOMISABLE | N/A                                                                                                                                                                                                                                                                                                                                                    |
| ACCESSORIES  | N/A                                                                                                                                                                                                                                                                                                                                                    |