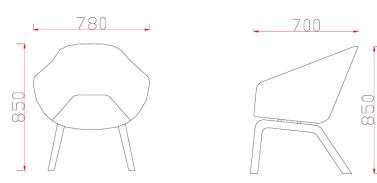

## **Lume Chair - 4 Leg Timber**

| Description              |                                                                                                                                                                                                                                                                                                                                                                                                                         |                                                                  |
|--------------------------|-------------------------------------------------------------------------------------------------------------------------------------------------------------------------------------------------------------------------------------------------------------------------------------------------------------------------------------------------------------------------------------------------------------------------|------------------------------------------------------------------|
| DIMENSIONS               | 780mmW x 700mmD x 850mmH                                                                                                                                                                                                                                                                                                                                                                                                |                                                                  |
| MATERIALS & CONSTRUCTION | The shell is constructed steel frame, modular injection foam, and finished in high-quality upholstery  The frame is constructed from plywood                                                                                                                                                                                                                                                                            |                                                                  |
| ADJUSTMENT               | N/A                                                                                                                                                                                                                                                                                                                                                                                                                     |                                                                  |
| FEATURES                 | High-quality upholstery provides a sleek and elegant finish  Designed for breakout rooms, libraries, and offices Ideal for classrooms and collaborative spaces  The ergonomic design supports proper posture  Durable materials withstand everyday use  Smooth upholstery is easy to clean and maintain  Comfortable cushioning enhances the seating experience  Suitable for both professional and casual environments |                                                                  |
| WARRANTY                 | 10 Years                                                                                                                                                                                                                                                                                                                                                                                                                |                                                                  |
| LEAD TIME                | 98 Days                                                                                                                                                                                                                                                                                                                                                                                                                 |                                                                  |
| FINISH                   | Shell Upholstery Colour OTE Sunday Fabric Range OTE Vico Fabric Range DVB Fabric Range DTTM Series                                                                                                                                                                                                                                                                                                                      | DR51602 Series  DA Series  PU Leather Range  Frame Finish  Beech |
| CUSTOMISABLE             | N/A                                                                                                                                                                                                                                                                                                                                                                                                                     |                                                                  |
| ACCESSORIES              | N/A                                                                                                                                                                                                                                                                                                                                                                                                                     |                                                                  |
| CERTIFICATION            | N/A                                                                                                                                                                                                                                                                                                                                                                                                                     |                                                                  |