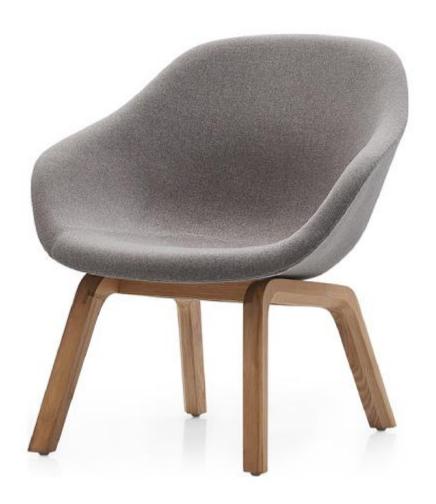

## **Lume Chair - 4 Leg Timber**

| Description              |                                                                                                                                                                                                                                                                                                                                                                                                                         |                                                                  |
|--------------------------|-------------------------------------------------------------------------------------------------------------------------------------------------------------------------------------------------------------------------------------------------------------------------------------------------------------------------------------------------------------------------------------------------------------------------|------------------------------------------------------------------|
| DIMENSIONS               | 780mmW x 700mmD x 850mmH                                                                                                                                                                                                                                                                                                                                                                                                |                                                                  |
| MATERIALS & CONSTRUCTION | The shell is constructed steel frame, modular injection foam, and finished in high-quality upholstery  The frame is constructed from plywood                                                                                                                                                                                                                                                                            |                                                                  |
| ADJUSTMENT               | N/A                                                                                                                                                                                                                                                                                                                                                                                                                     |                                                                  |
| FEATURES                 | High-quality upholstery provides a sleek and elegant finish  Designed for breakout rooms, libraries, and offices Ideal for classrooms and collaborative spaces  The ergonomic design supports proper posture  Durable materials withstand everyday use  Smooth upholstery is easy to clean and maintain  Comfortable cushioning enhances the seating experience  Suitable for both professional and casual environments |                                                                  |
| WARRANTY                 | 10 Years                                                                                                                                                                                                                                                                                                                                                                                                                |                                                                  |
| LEAD TIME                | 98 Days                                                                                                                                                                                                                                                                                                                                                                                                                 |                                                                  |
| FINISH                   | Shell Upholstery Colour OTE Sunday Fabric Range OTE Vico Fabric Range DVB Fabric Range DTTM Series                                                                                                                                                                                                                                                                                                                      | DR51602 Series  DA Series  PU Leather Range  Frame Finish  Beech |
| CUSTOMISABLE             | N/A                                                                                                                                                                                                                                                                                                                                                                                                                     |                                                                  |
| ACCESSORIES              | N/A                                                                                                                                                                                                                                                                                                                                                                                                                     |                                                                  |
| CERTIFICATION            | N/A                                                                                                                                                                                                                                                                                                                                                                                                                     |                                                                  |