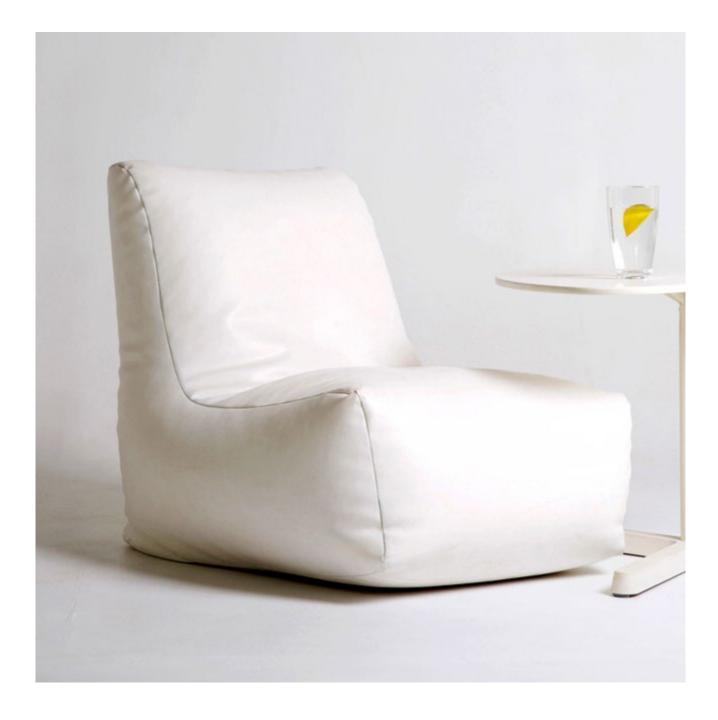

## **Lounger Bean Bag**

| Description              |                                                                                                              |                                                    |
|--------------------------|--------------------------------------------------------------------------------------------------------------|----------------------------------------------------|
| DIMENSIONS               | Overall Dimensions: 550mmW x 720mmD x 720mmH                                                                 |                                                    |
| BEAN REQUIRED            | 155 Litres                                                                                                   |                                                    |
| MATERIALS & CONSTRUCTION | The bean bag is made from Marine grade vinyl fabrics.  It is stitched together with high grade 25 ply thread |                                                    |
| FEATURES                 | Indoor or outdoor use  Suits any location  Made in Australia  Fire Retardant  Waterproof  Handmade  UV Proof |                                                    |
| WARRANTY                 | Lifetime Warranty                                                                                            |                                                    |
| LEAD TIME                | 35 Working Days                                                                                              |                                                    |
| FINISH                   | White Cream Beige Light Grey Charcoal Black Sky Blue Dark Blue                                               | Teal Green Chocolate Purple Pink Red Orange Yellow |
| CUSTOMISABLE             | Call Abax Kingfisher to get a personalised beanbag made to your liking! Call us on 1300 300 369              |                                                    |
| CERTIFICATIONS           | N/A                                                                                                          |                                                    |