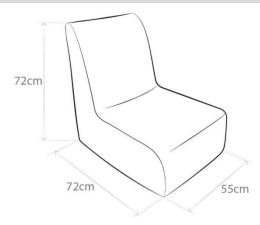

## **Lounger Bean Bag**

| Description              |                                                                                                              |                                                    |
|--------------------------|--------------------------------------------------------------------------------------------------------------|----------------------------------------------------|
| DIMENSIONS               | Overall Dimensions: 550mmW x 720mmD x 720mmH                                                                 |                                                    |
| BEAN REQUIRED            | 155 Litres                                                                                                   |                                                    |
| MATERIALS & CONSTRUCTION | The bean bag is made from Marine grade vinyl fabrics.  It is stitched together with high grade 25 ply thread |                                                    |
| FEATURES                 | Indoor or outdoor use  Suits any location  Made in Australia  Fire Retardant  Waterproof  Handmade  UV Proof |                                                    |
| WARRANTY                 | Lifetime Warranty                                                                                            |                                                    |
| LEAD TIME                | 35 Working Days                                                                                              |                                                    |
| FINISH                   | White Cream Beige Light Grey Charcoal Black Sky Blue Dark Blue                                               | Teal Green Chocolate Purple Pink Red Orange Yellow |
| CUSTOMISABLE             | Call Abax Kingfisher to get a personalised beanbag made to your liking! Call us on 1300 300 369              |                                                    |
| CERTIFICATIONS           | N/A                                                                                                          |                                                    |