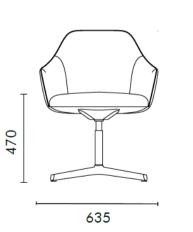

# Lord Pod Chair

| Description                     |                                                                                                                                                                                |  |  |
|---------------------------------|--------------------------------------------------------------------------------------------------------------------------------------------------------------------------------|--|--|
| DIMENSIONS /<br>FABRIC METERAGE | Overall Dimensions: 635mmW x 610mmD x 800mmH<br>Seat Height: 470mmH<br>Fabric Meterage: 2.4m                                                                                   |  |  |
| MATERIALS &<br>CONSTRUCTION     | The shell consists of plywood, filled with high resilience sponge, feather and polyester staple and finished in<br>upholstery<br>The frame is constructed from aluminium alloy |  |  |
| ADJUSTMENT                      | N/A                                                                                                                                                                            |  |  |
| FEATURES                        | Secure aluminium frame<br>Embodies the minimalist aesthetics, where the space design emphasises on extreme leisure and comfort<br>Unique design                                |  |  |
| WARRANTY                        | 10 years                                                                                                                                                                       |  |  |
| LEAD TIME                       | 12-16 Weeks                                                                                                                                                                    |  |  |
| FINISH                          | Shell Finish   Fabric Grade A, B, C, D or E   Frame Finish   Polished Aluminium Alloy                                                                                          |  |  |
| CUSTOMISABLE                    | N/A                                                                                                                                                                            |  |  |
| ACCESSORIES                     | N/A                                                                                                                                                                            |  |  |