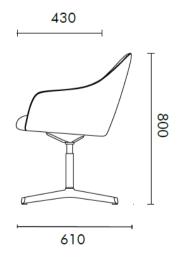

# Lord Pod Chair

| Description                     |                                                                                                                                                                                |  |  |
|---------------------------------|--------------------------------------------------------------------------------------------------------------------------------------------------------------------------------|--|--|
| DIMENSIONS /<br>FABRIC METERAGE | Overall Dimensions: 635mmW x 610mmD x 800mmH<br>Seat Height: 470mmH<br>Fabric Meterage: 2.4m                                                                                   |  |  |
| MATERIALS &<br>CONSTRUCTION     | The shell consists of plywood, filled with high resilience sponge, feather and polyester staple and finished in<br>upholstery<br>The frame is constructed from aluminium alloy |  |  |
| ADJUSTMENT                      | N/A                                                                                                                                                                            |  |  |
| FEATURES                        | Secure aluminium frame<br>Embodies the minimalist aesthetics, where the space design emphasises on extreme leisure and comfort<br>Unique design                                |  |  |
| WARRANTY                        | 10 years                                                                                                                                                                       |  |  |
| LEAD TIME                       | 12-16 Weeks                                                                                                                                                                    |  |  |
| FINISH                          | Shell Finish   Fabric Grade A, B, C, D or E   Frame Finish   Polished Aluminium Alloy                                                                                          |  |  |
| CUSTOMISABLE                    | N/A                                                                                                                                                                            |  |  |
| ACCESSORIES                     | N/A                                                                                                                                                                            |  |  |