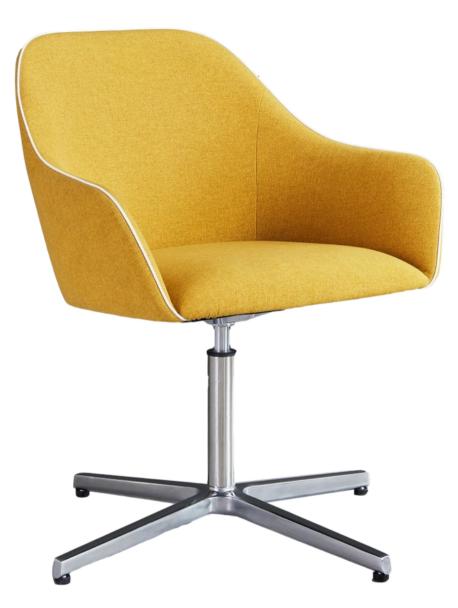

# Lord Pod Chair

| Description                     |                                                                                                                                                                                |  |  |
|---------------------------------|--------------------------------------------------------------------------------------------------------------------------------------------------------------------------------|--|--|
| DIMENSIONS /<br>FABRIC METERAGE | Overall Dimensions: 635mmW x 610mmD x 800mmH<br>Seat Height: 470mmH<br>Fabric Meterage: 2.4m                                                                                   |  |  |
| MATERIALS &<br>CONSTRUCTION     | The shell consists of plywood, filled with high resilience sponge, feather and polyester staple and finished in<br>upholstery<br>The frame is constructed from aluminium alloy |  |  |
| ADJUSTMENT                      | N/A                                                                                                                                                                            |  |  |
| FEATURES                        | Secure aluminium frame<br>Embodies the minimalist aesthetics, where the space design emphasises on extreme leisure and comfort<br>Unique design                                |  |  |
| WARRANTY                        | 10 years                                                                                                                                                                       |  |  |
| LEAD TIME                       | 12-16 Weeks                                                                                                                                                                    |  |  |
| FINISH                          | Shell Finish   Fabric Grade A, B, C, D or E   Frame Finish   Polished Aluminium Alloy                                                                                          |  |  |
| CUSTOMISABLE                    | N/A                                                                                                                                                                            |  |  |
| ACCESSORIES                     | N/A                                                                                                                                                                            |  |  |