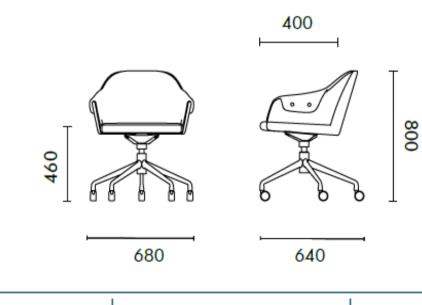

# Lord Chair Swivel Chair

| Description                     |                                                                                                                                                                                                |  |
|---------------------------------|------------------------------------------------------------------------------------------------------------------------------------------------------------------------------------------------|--|
| DIMENSIONS /<br>FABRIC METERAGE | Overall Dimensions: 680mmW x 640mmD x 800mmH<br>Seat Height: 460mmH<br>Fabric Meterage: 2.4m                                                                                                   |  |
| MATERIALS &<br>CONSTRUCTION     | The shell consists of plywood, filled with high resilience foam, feather and polyester staple, finished in high-quality upholstery<br>The base is constructed from aluminium with 60mm castors |  |
| ADJUSTMENT                      | N/A                                                                                                                                                                                            |  |
| FEATURES                        | Secure aluminium frame<br>The Lord Chair embodies the minimalist aesthetics, where the space design emphasises on extreme leisure and<br>comfort.<br>Unique design                             |  |
| WARRANTY                        | 10 Years                                                                                                                                                                                       |  |
| LEAD TIME                       | 12 - 14 Weeks                                                                                                                                                                                  |  |
| Finish                          | Upholstered Shell<br>Fabric Grade A, B, C, D or E<br>Frame<br>Polished Aluminium Alloyed                                                                                                       |  |
| CUSTOMISABLE                    | N/A                                                                                                                                                                                            |  |
| ACCESSORIES                     | Foot Rest : 640mmW x 470mmD x 390mmH                                                                                                                                                           |  |