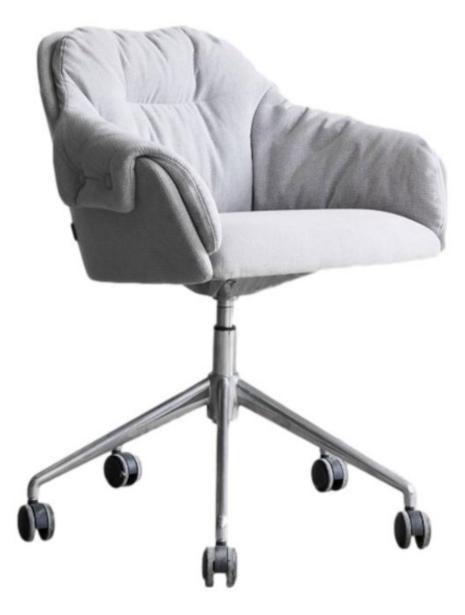

# Lord Chair Swivel Chair

| Description                     |                                                                                                                                                                                                |  |
|---------------------------------|------------------------------------------------------------------------------------------------------------------------------------------------------------------------------------------------|--|
| DIMENSIONS /<br>FABRIC METERAGE | Overall Dimensions: 680mmW x 640mmD x 800mmH<br>Seat Height: 460mmH<br>Fabric Meterage: 2.4m                                                                                                   |  |
| MATERIALS &<br>CONSTRUCTION     | The shell consists of plywood, filled with high resilience foam, feather and polyester staple, finished in high-quality upholstery<br>The base is constructed from aluminium with 60mm castors |  |
| ADJUSTMENT                      | N/A                                                                                                                                                                                            |  |
| FEATURES                        | Secure aluminium frame<br>The Lord Chair embodies the minimalist aesthetics, where the space design emphasises on extreme leisure and<br>comfort.<br>Unique design                             |  |
| WARRANTY                        | 10 Years                                                                                                                                                                                       |  |
| LEAD TIME                       | 12 - 14 Weeks                                                                                                                                                                                  |  |
| Finish                          | Upholstered Shell<br>Fabric Grade A, B, C, D or E<br>Frame<br>Polished Aluminium Alloyed                                                                                                       |  |
| CUSTOMISABLE                    | N/A                                                                                                                                                                                            |  |
| ACCESSORIES                     | Foot Rest : 640mmW x 470mmD x 390mmH                                                                                                                                                           |  |