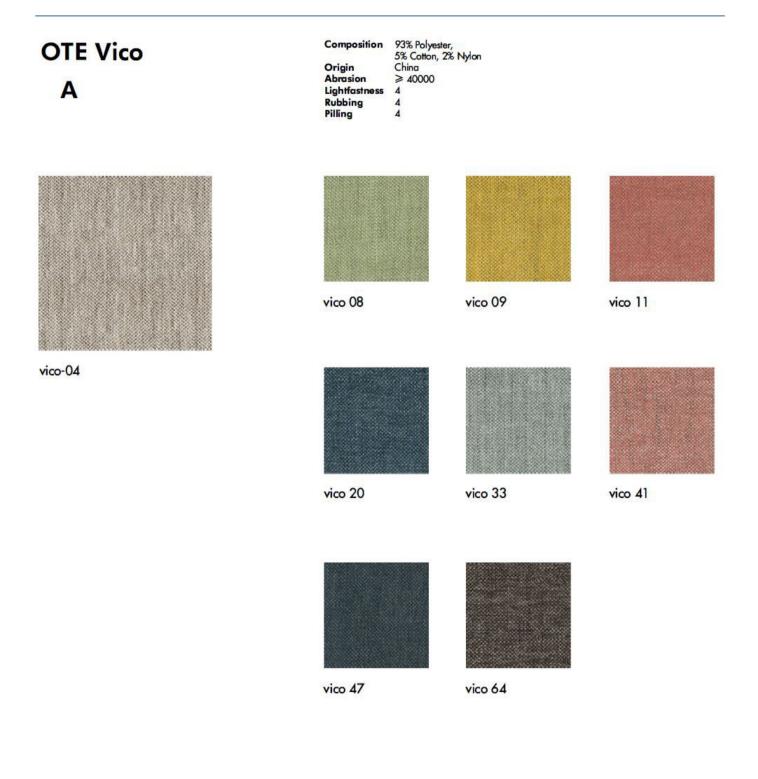

|  |
| ACCESSORIES                     | Foot Rest : 640mmW x 470mmD x 390mmH                                                                                                                                                           |  |



1300 300 369 info@abaxkf.com.au EDUCATION, LIBRARY & OFFICE FURNITURE



Abax Kingfisher Pty Ltd 1 Cowpasture Place (PO Box 7250) Wetherill Park, NSW 2164, Australia

#### Fabric Colour Swatches

**OTE Sunday** 

A



100% Polyester China ≥ 40000 4.5 4



Sunday 10





Sunday 80

1300 300 369 info@abaxkf.com.au EDUCATION, LIBRARY & OFFICE FURNITURE Web: ABN: abaxkf.com.au 79 064 734 505







Abax Kingfisher Pty Ltd 1 Cowpasture Place (PO Box 7250) Wetherill Park, NSW 2164, Australia

## **OTE Decent**

A

Decent 02

Composition Origin Abrasion Lightfastness Rubbing Pilling

100% Polyester China ≥ 40000 1 1



Decent 10

Decent 15



Decent 09



Decent 29

Decent 21 Decent 26 Composition Origin 100% Polyester Hafeele LE9140B China Abrasion Lightfastness 4 B Rubbing 4-5 Pilling LE9140B-02 LE9140B-16 LE9140B-01



Phone: Email:

EDUCATION, LIBRARY & OFFICE FURNITURE

Web: ABN:

abaxkf.com.au 79 064 734 505



Abax Kingfisher Pty Ltd 1 Cowpasture Place (PO Box 7250) Wetherill Park, NSW 2164, Australia

| Gabriel Medley | Composition100% PolyOriginDenmarkAbrasion≥ 75000Lightfastness5-7Rubbing4-5Pilling4 | vester