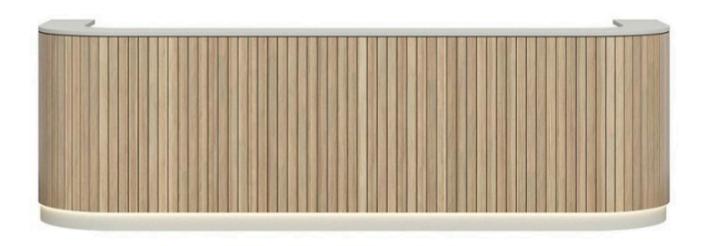

# **Lexi Stadium Reception Desk**

| Description                |                                                                                                                                                                                                                                                                                                                                                                           |
|----------------------------|---------------------------------------------------------------------------------------------------------------------------------------------------------------------------------------------------------------------------------------------------------------------------------------------------------------------------------------------------------------------------|
| DIMENSIONS                 | 2100mmW x 900mmD x 1100mmH  2400mmW x 900mmD x 1100mmH  3000mmW x 900mmD x 1100mmH                                                                                                                                                                                                                                                                                        |
| MATERIALS AND CONSTRUCTION | The reception desk is constructed from E0 melamine board                                                                                                                                                                                                                                                                                                                  |
| ADJUSTMENT                 | N/A                                                                                                                                                                                                                                                                                                                                                                       |
| FEATURES                   | Optional LED lights add stunning visual effects, while the optional plinth provides stability and extra storage Ink lines enhance its modern, sophisticated aesthetic Features two cable holes for neat cable management Suitable for breakout rooms, libraries, offices, and classrooms Its curved design, ink lines, and LED lighting give a contemporary, stylish look |
| WARRANTY                   | 10 Years                                                                                                                                                                                                                                                                                                                                                                  |
| LEAD TIME                  | 49 Days                                                                                                                                                                                                                                                                                                                                                                   |
| FINISH                     | Reception Desk Standard Melamine Colours                                                                                                                                                                                                                                                                                                                                  |
| CUSTOMISABLE               | N/A                                                                                                                                                                                                                                                                                                                                                                       |
| ACCESSORIES                | N/A                                                                                                                                                                                                                                                                                                                                                                       |