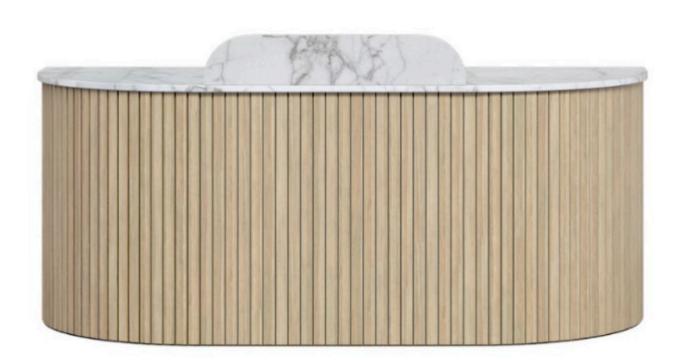

# Lexi Counter Reception Desk

| Description                   |                                                                                                                                                                                                                                                                                                                                                                                                                                           |                                            |  |  |
|-------------------------------|-------------------------------------------------------------------------------------------------------------------------------------------------------------------------------------------------------------------------------------------------------------------------------------------------------------------------------------------------------------------------------------------------------------------------------------------|--------------------------------------------|--|--|
| DIMENSIONS                    | <b>Overall Dimensions:</b><br>2100mmW x 750mmD x 730mm – 900mmH<br>2400mmW x 750mmD x 730mm – 900mmH<br>3000mmW x 750mmD x 730mm – 900mmH                                                                                                                                                                                                                                                                                                 | Desk Height: 730mm<br>Center Height: 900mm |  |  |
| MATERIALS AND<br>CONSTRUCTION | The reception desk is constructed from E0 melamine board                                                                                                                                                                                                                                                                                                                                                                                  |                                            |  |  |
| ADJUSTMENT                    | N/A                                                                                                                                                                                                                                                                                                                                                                                                                                       |                                            |  |  |
| FEATURES                      | Designed for sitting and standing, offering ergonomic flexibility<br>Ink line grooves mimic timber battens, adding sophistication<br>Slim, curved privacy panel ensures confidentiality and a professional look<br>Compact design optimizes space for breakout rooms, libraries, offices, and classrooms<br>Durable materials ensure stability and reliable performance<br>Easy-to-clean materials keep the desk presentable and inviting |                                            |  |  |
| WARRANTY                      | 10 Years                                                                                                                                                                                                                                                                                                                                                                                                                                  |                                            |  |  |
| LEAD TIME                     | 49 Days                                                                                                                                                                                                                                                                                                                                                                                                                                   |                                            |  |  |
| FINISH                        | Reception Desk Standard Melamine Colours                                                                                                                                                                                                                                                                                                                                                                                                  |                                            |  |  |
| CUSTOMISABLE                  | N/A                                                                                                                                                                                                                                                                                                                                                                                                                                       |                                            |  |  |
| ACCESSORIES                   | N/A                                                                                                                                                                                                                                                                                                                                                                                                                                       |                                            |  |  |