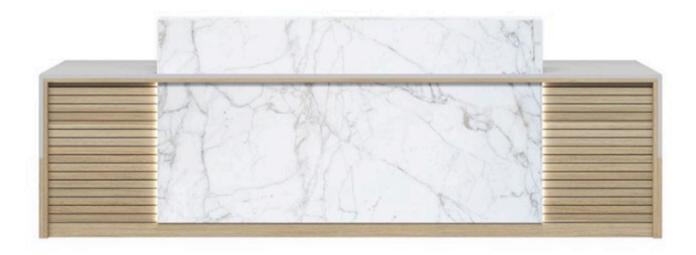

## **Lennox Reception Desk**

| Description                |                                                                                                                                                                                                                                                                                                                                                                                        |
|----------------------------|----------------------------------------------------------------------------------------------------------------------------------------------------------------------------------------------------------------------------------------------------------------------------------------------------------------------------------------------------------------------------------------|
| DIMENSIONS                 | 1800mmW x 900mmD x 975mmH 2100mmW x 900mmD x 975mmH 2400mmW x 900mmD x 975mmH                                                                                                                                                                                                                                                                                                          |
| MATERIALS AND CONSTRUCTION | The panel and reception desk are constructed from E0 melamine board                                                                                                                                                                                                                                                                                                                    |
| ADJUSTMENT                 | N/A                                                                                                                                                                                                                                                                                                                                                                                    |
| FEATURES                   | Marble feature panel with horizontal ink lines adds modern style  Optional LED lighting creates a captivating ambiance  Horizontal ink lines and LED lighting give a modern appearance  Sleek design optimizes space for a functional reception area  High-quality materials are easy to clean and maintain  Suitable for various spaces, the desk adapts to different reception needs |
| WARRANTY                   | 10 Years                                                                                                                                                                                                                                                                                                                                                                               |
| LEAD TIME                  | 49 Days                                                                                                                                                                                                                                                                                                                                                                                |
| FINISH                     | Reception Desk Standard Melamine Colours                                                                                                                                                                                                                                                                                                                                               |
| CUSTOMISABLE               | N/A                                                                                                                                                                                                                                                                                                                                                                                    |
| ACCESSORIES                | N/A                                                                                                                                                                                                                                                                                                                                                                                    |