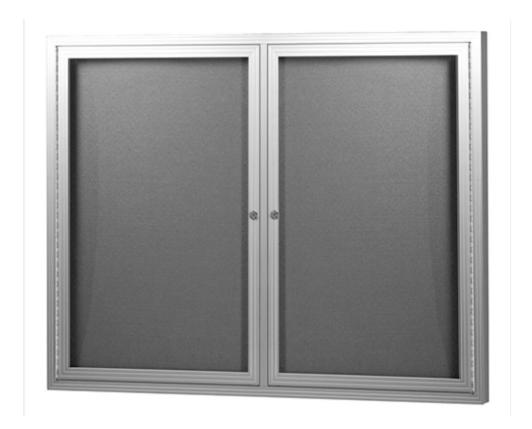

## Hinged Door

## **Koala Notice Case**

| Description  |                                                                                                   |                         |
|--------------|---------------------------------------------------------------------------------------------------|-------------------------|
| DIMENSIONS   | Hinged Door Dimensions                                                                            | Sliding Door Dimensions |
|              | 1200mmW x 915mmH                                                                                  | 1200mmW x 915mmH        |
|              | 1830mmW x 915mmH                                                                                  | 1525mW x 915mmH         |
|              | 1830mmW x 1220mmH                                                                                 | 1800mmW x 1200mmH       |
| MATERIALS    | The Frame is constructed from aluminium                                                           |                         |
|              | The Backboard is constructed from grey pinnacle fabric                                            |                         |
| ADJUSTMENT   | N/A                                                                                               |                         |
| FEATURES     | Suitable for indoor use                                                                           |                         |
|              | Silver Frame has Mitred corners                                                                   |                         |
|              | Grey pinnacle board on all sizes                                                                  |                         |
|              | Simple installation                                                                               |                         |
|              | Strong clear polycarbonate doors and lockable security doors                                      |                         |
|              | Mounting Kit Supplied                                                                             |                         |
| WARRANTY     | 10 Years                                                                                          |                         |
| LEAD TIME    | 49 Days                                                                                           |                         |
| FINISH       | Board Colour: Grey                                                                                |                         |
|              | Frame Colour: Silver                                                                              |                         |
| CUSTOMISABLE | For different board colours and frame colours please don't hesitate to contact us on 1300 300 369 |                         |
| ACCESSORIES  | N/A                                                                                               |                         |