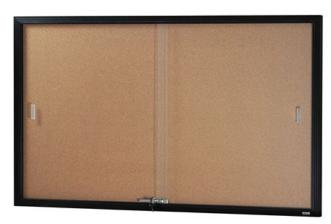

## **Sliding Door**

Due to Constant innovation, products may be subject to design and specification changes without notice. Copyright © 2024

Phone: 1300 300 369 Email: info@abaxkf.com.au

## **Koala Notice Case**

| Description  |                                                                                                   |                         |
|--------------|---------------------------------------------------------------------------------------------------|-------------------------|
| DIMENSIONS   | Hinged Door Dimensions                                                                            | Sliding Door Dimensions |
|              | 1200mmW x 915mmH                                                                                  | 1200mmW x 915mmH        |
|              | 1830mmW x 915mmH                                                                                  | 1525mW x 915mmH         |
|              | 1830mmW x 1220mmH                                                                                 | 1800mmW x 1200mmH       |
| MATERIALS    | The Frame is constructed from aluminium                                                           |                         |
|              | The Backboard is constructed from grey pinnacle fabric                                            |                         |
| ADJUSTMENT   | N/A                                                                                               |                         |
| FEATURES     | Suitable for indoor use                                                                           |                         |
|              | Silver Frame has Mitred corners                                                                   |                         |
|              | Grey pinnacle board on all sizes                                                                  |                         |
|              | Simple installation                                                                               |                         |
|              | Strong clear polycarbonate doors and lockable security doors                                      |                         |
|              | Mounting Kit Supplied                                                                             |                         |
| WARRANTY     | 10 Years                                                                                          |                         |
| LEAD TIME    | 49 Days                                                                                           |                         |
| FINISH       | Board Colour: Grey                                                                                |                         |
|              | Frame Colour: Silver                                                                              |                         |
| CUSTOMISABLE | For different board colours and frame colours please don't hesitate to contact us on 1300 300 369 |                         |
| ACCESSORIES  | N/A                                                                                               |                         |