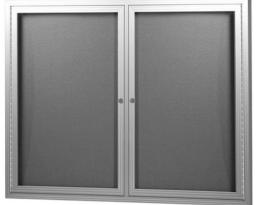

## Hinged Door

## **Koala Notice Case**

| Description  |                                                                                                   |                         |
|--------------|---------------------------------------------------------------------------------------------------|-------------------------|
| DIMENSIONS   | Hinged Door Dimensions                                                                            | Sliding Door Dimensions |
|              | 1200mmW x 915mmH                                                                                  | 1200mmW x 915mmH        |
|              | 1830mmW x 915mmH                                                                                  | 1525mW x 915mmH         |
|              | 1830mmW x 1220mmH                                                                                 | 1800mmW x 1200mmH       |
| MATERIALS    | The Frame is constructed from aluminium                                                           |                         |
|              | The Backboard is constructed from grey pinnacle fabric                                            |                         |
| ADJUSTMENT   | N/A                                                                                               |                         |
| FEATURES     | Suitable for indoor use                                                                           |                         |
|              | Silver Frame has Mitred corners                                                                   |                         |
|              | Grey pinnacle board on all sizes                                                                  |                         |
|              | Simple installation                                                                               |                         |
|              | Strong clear polycarbonate doors and lockable security doors                                      |                         |
|              | Mounting Kit Supplied                                                                             |                         |
| WARRANTY     | 10 Years                                                                                          |                         |
| LEAD TIME    | 49 Days                                                                                           |                         |
| FINISH       | Board Colour: Grey                                                                                |                         |
|              | Frame Colour: Silver                                                                              |                         |
| CUSTOMISABLE | For different board colours and frame colours please don't hesitate to contact us on 1300 300 369 |                         |
| ACCESSORIES  | N/A                                                                                               |                         |