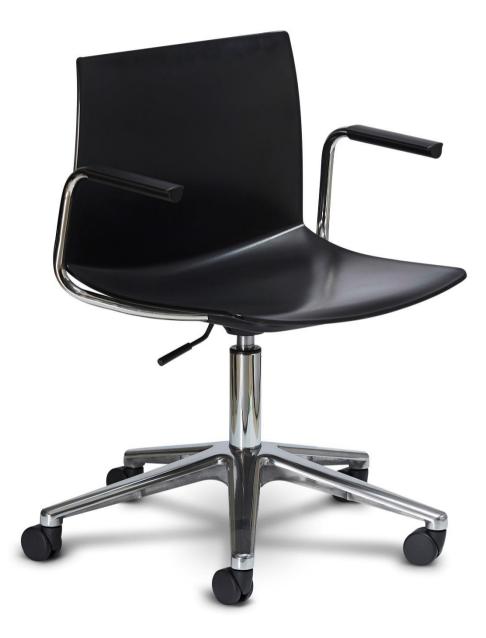

## **Kanvas Swivel**

| Description                                                                                                       |                                                                                                              |                                           |
|-------------------------------------------------------------------------------------------------------------------|--------------------------------------------------------------------------------------------------------------|-------------------------------------------|
| DIMENSIONS /<br>FABRIC METERAGE                                                                                   | Overall Dimensions: 650mmW x 650mmD x 760mm – 870mmH<br>Seat Height: 420mm – 530mmH<br>Fabric Meterage: 0.7m |                                           |
| MATERIALS &                                                                                                       | Frame is constructed from metal                                                                              |                                           |
| CONSTRUCTION                                                                                                      | Shell is made from Polymer                                                                                   |                                           |
| ADJUSTMENT                                                                                                        | Seat height adjustment: 420mm – 530mmH                                                                       |                                           |
| FEATURES                                                                                                          | Gently controlled back flex for superior comfort                                                             |                                           |
|                                                                                                                   | Heavy duty tubular frame                                                                                     |                                           |
|                                                                                                                   | Stylish option                                                                                               |                                           |
|                                                                                                                   | With or without arm rests                                                                                    |                                           |
|                                                                                                                   | Available with upholstered seat pad<br>Available fully upholstered                                           |                                           |
| WARRANTY                                                                                                          | 10 Years                                                                                                     |                                           |
| LEAD TIME                                                                                                         | 35 Working days (stock)                                                                                      |                                           |
|                                                                                                                   | 12 – 14 weeks (indent)                                                                                       |                                           |
| FINISH                                                                                                            | Shell                                                                                                        | Upholstery                                |
|                                                                                                                   | White                                                                                                        | Abax Kingfisher Standard Upholstery Range |
|                                                                                                                   | Red                                                                                                          |                                           |
|                                                                                                                   | Black                                                                                                        | Frame                                     |
|                                                                                                                   | Grey                                                                                                         | Polished Aluminium                        |
|                                                                                                                   | Green                                                                                                        |                                           |
|                                                                                                                   | Sky Blue                                                                                                     |                                           |
|                                                                                                                   | Mustard                                                                                                      |                                           |
|                                                                                                                   | Sand                                                                                                         |                                           |
| CUSTOMISABLE                                                                                                      | Custom upholstery available on request – Additional lead times & costs apply                                 |                                           |
| ACCESSORIES                                                                                                       | N/A                                                                                                          |                                           |
|                                                                                                                   |                                                                                                              |                                           |
| Phone:1300 300 369EDUCATION, LIBRARYWeb:abaxkf.com.auEmail:info@abaxkf.com.au& OFFICE FURNITUREABN:79 064 734 505 |                                                                                                              |                                           |