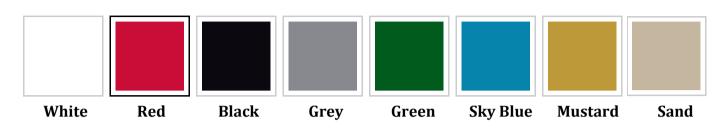

## **Kanvas Swivel**

| Description                                                                                                       |                                                                                                              |                                           |
|-------------------------------------------------------------------------------------------------------------------|--------------------------------------------------------------------------------------------------------------|-------------------------------------------|
| DIMENSIONS /<br>FABRIC METERAGE                                                                                   | Overall Dimensions: 650mmW x 650mmD x 760mm – 870mmH<br>Seat Height: 420mm – 530mmH<br>Fabric Meterage: 0.7m |                                           |
| MATERIALS &                                                                                                       | Frame is constructed from metal                                                                              |                                           |
| CONSTRUCTION                                                                                                      | Shell is made from Polymer                                                                                   |                                           |
| ADJUSTMENT                                                                                                        | Seat height adjustment: 420mm – 530mmH                                                                       |                                           |
| FEATURES                                                                                                          | Gently controlled back flex for superior comfort                                                             |                                           |
|                                                                                                                   | Heavy duty tubular frame                                                                                     |                                           |
|                                                                                                                   | Stylish option                                                                                               |                                           |
|                                                                                                                   | With or without arm rests                                                                                    |                                           |
|                                                                                                                   | Available with upholstered seat pad<br>Available fully upholstered                                           |                                           |
| WARRANTY                                                                                                          | 10 Years                                                                                                     |                                           |
| LEAD TIME                                                                                                         | 35 Working days (stock)                                                                                      |                                           |
|                                                                                                                   | 12 – 14 weeks (indent)                                                                                       |                                           |
| FINISH                                                                                                            | Shell                                                                                                        | Upholstery                                |
|                                                                                                                   | White                                                                                                        | Abax Kingfisher Standard Upholstery Range |
|                                                                                                                   | Red                                                                                                          |                                           |
|                                                                                                                   | Black                                                                                                        | Frame                                     |
|                                                                                                                   | Grey                                                                                                         | Polished Aluminium                        |
|                                                                                                                   | Green                                                                                                        |                                           |
|                                                                                                                   | Sky Blue                                                                                                     |                                           |
|                                                                                                                   | Mustard                                                                                                      |                                           |
|                                                                                                                   | Sand                                                                                                         |                                           |
| CUSTOMISABLE                                                                                                      | Custom upholstery available on request – Additional lead times & costs apply                                 |                                           |
| ACCESSORIES                                                                                                       | N/A                                                                                                          |                                           |
|                                                                                                                   |                                                                                                              |                                           |
| Phone:1300 300 369EDUCATION, LIBRARYWeb:abaxkf.com.auEmail:info@abaxkf.com.au& OFFICE FURNITUREABN:79 064 734 505 |                                                                                                              |                                           |

## **Shell Finishes**