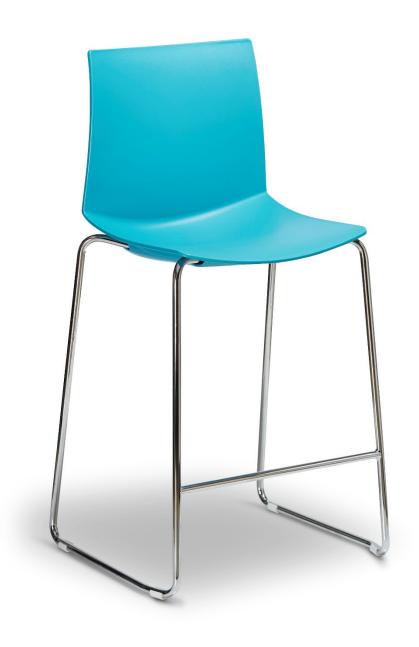

## **Kanvas Stool**

| Description                     |                                                                                                                                                              |                                                                                |
|---------------------------------|--------------------------------------------------------------------------------------------------------------------------------------------------------------|--------------------------------------------------------------------------------|
| DIMENSIONS /<br>FABRIC METERAGE | Overall Dimensions: 500mmW x 550mmD x 1140mmH  Seat Height: 760mmH  Fabric Meterage: 0.7m                                                                    |                                                                                |
| MATERIALS & CONSTRUCTION        | Frame is constructed from metal  Shell is made from Polymer                                                                                                  |                                                                                |
| ADJUSTMENT                      | N/A                                                                                                                                                          |                                                                                |
| FEATURES                        | Gently controlled back flex for superior comfort  Heavy-duty tubular frame  Stylish option  Available with upholstered seat pad  Available fully upholstered |                                                                                |
| WARRANTY                        | 10 Years                                                                                                                                                     |                                                                                |
| LEAD TIME                       | 35 Working days (stock) 12 – 14 weeks (indent)                                                                                                               |                                                                                |
| FINISH                          | Shell White Red Black Grey Green Sky Blue Mustard Sand                                                                                                       | Upholstery Abax Kingfisher Standard Upholstery range  Frame White Black Chrome |
| CUSTOMISABLE                    | Custom upholstery available on request – Additional lead times & costs apply                                                                                 |                                                                                |
| ACCESSORIES                     | N/A                                                                                                                                                          |                                                                                |