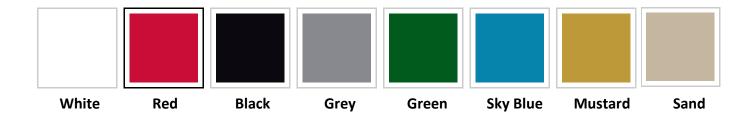

## **Kanvas Stool**

| Description                     |                                                                                                                                                              |                                                                                |
|---------------------------------|--------------------------------------------------------------------------------------------------------------------------------------------------------------|--------------------------------------------------------------------------------|
| DIMENSIONS /<br>FABRIC METERAGE | Overall Dimensions: 500mmW x 550mmD x 1140mmH  Seat Height: 760mmH  Fabric Meterage: 0.7m                                                                    |                                                                                |
| MATERIALS & CONSTRUCTION        | Frame is constructed from metal  Shell is made from Polymer                                                                                                  |                                                                                |
| ADJUSTMENT                      | N/A                                                                                                                                                          |                                                                                |
| FEATURES                        | Gently controlled back flex for superior comfort  Heavy-duty tubular frame  Stylish option  Available with upholstered seat pad  Available fully upholstered |                                                                                |
| WARRANTY                        | 10 Years                                                                                                                                                     |                                                                                |
| LEAD TIME                       | 35 Working days (stock) 12 – 14 weeks (indent)                                                                                                               |                                                                                |
| FINISH                          | Shell White Red Black Grey Green Sky Blue Mustard Sand                                                                                                       | Upholstery Abax Kingfisher Standard Upholstery range  Frame White Black Chrome |
| CUSTOMISABLE                    | Custom upholstery available on request – Additional lead times & costs apply                                                                                 |                                                                                |
| ACCESSORIES                     | N/A                                                                                                                                                          |                                                                                |

## **Shell Finishes**