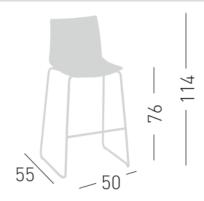

## **Kanvas Stool**

| Description                     |                                                                                                                                                              |                                                                                |
|---------------------------------|--------------------------------------------------------------------------------------------------------------------------------------------------------------|--------------------------------------------------------------------------------|
| DIMENSIONS /<br>FABRIC METERAGE | Overall Dimensions: 500mmW x 550mmD x 1140mmH  Seat Height: 760mmH  Fabric Meterage: 0.7m                                                                    |                                                                                |
| MATERIALS & CONSTRUCTION        | Frame is constructed from metal  Shell is made from Polymer                                                                                                  |                                                                                |
| ADJUSTMENT                      | N/A                                                                                                                                                          |                                                                                |
| FEATURES                        | Gently controlled back flex for superior comfort  Heavy-duty tubular frame  Stylish option  Available with upholstered seat pad  Available fully upholstered |                                                                                |
| WARRANTY                        | 10 Years                                                                                                                                                     |                                                                                |
| LEAD TIME                       | 35 Working days (stock) 12 – 14 weeks (indent)                                                                                                               |                                                                                |
| FINISH                          | Shell White Red Black Grey Green Sky Blue Mustard Sand                                                                                                       | Upholstery Abax Kingfisher Standard Upholstery range  Frame White Black Chrome |
| CUSTOMISABLE                    | Custom upholstery available on request – Additional lead times & costs apply                                                                                 |                                                                                |
| ACCESSORIES                     | N/A                                                                                                                                                          |                                                                                |