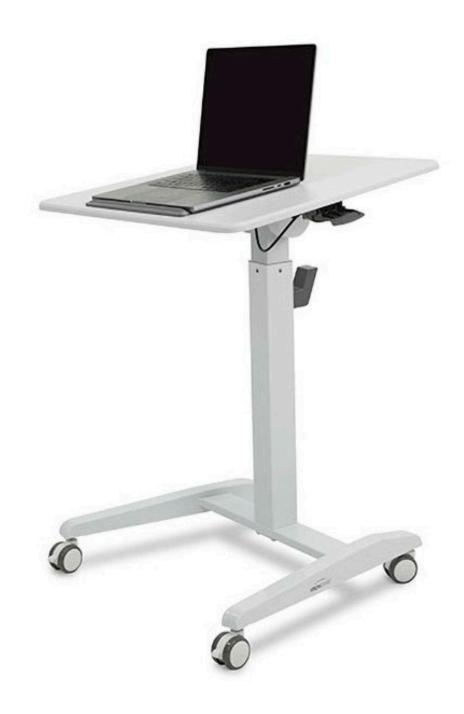

## **Height Adjustable Lectern/ Desk**

| Description  |                                                                                                              |
|--------------|--------------------------------------------------------------------------------------------------------------|
| DIMENSIONS   | Overall Dimensions: 700mmW x 560mmD x 780mm – 1130mmH                                                        |
|              | <b>Top:</b> 700mmW x 520mmD                                                                                  |
| MATERIALS    | Melamine Table Top                                                                                           |
|              | Steel Stand                                                                                                  |
|              | Castors                                                                                                      |
| ADJUSTMENT   | Height Adjustment: 780mmH - 1130mmH                                                                          |
| FEATURES     | Perfect for schools, educational facilities and conference and meeting rooms                                 |
|              | Unique pneumatic gas lift operation with foot pedal tested over 10,000 cycles                                |
|              | The Tabletop can be tilted to various angles to provide a lectern or desk that can quickly raise or lowered. |
|              | Built-in pen tray                                                                                            |
|              | Magnetic whiteboard surface                                                                                  |
|              | 40mm Lockable Casters                                                                                        |
|              | Durable Build – Strong enough to hold up to 8kg and built to last                                            |
| WARRANTY     | 10 Years                                                                                                     |
| LEAD TIME    | 35 working days                                                                                              |
| FINISH       | Standard Finish                                                                                              |
|              | White Melamine                                                                                               |
|              | <u>Frame</u>                                                                                                 |
|              | White Powder Coat                                                                                            |
| CUSTOMISABLE | N/A                                                                                                          |
| ACCESSORIES  | N/A                                                                                                          |