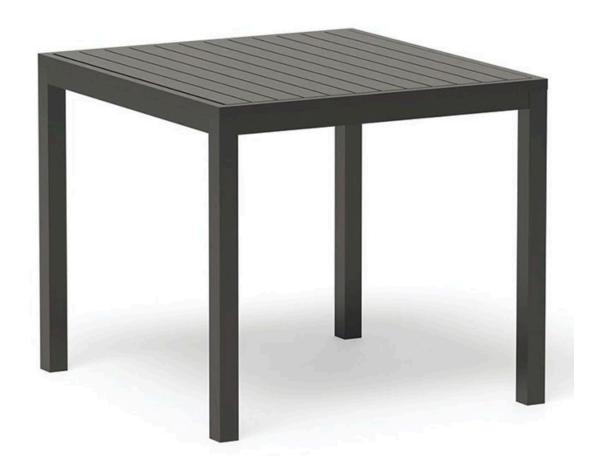

## **Fesper Outdoor Table**

|            | Description                             |
|------------|-----------------------------------------|
| DIMENSIONS | 700mmL x 700mmW x 750mmH                |
|            | 900mmL x 700mmW x 750mmH                |
|            | 1600mmL x 900mmW x 750mmH               |
|            | 2100mmL x 900mmW x 750mmH               |
| ТОР        | The top is constructed from aluminium   |
| FRAME      | The frame is constructed from aluminium |
| ADJUSTMENT | N/A                                     |
| FEATURES   | UV Protected                            |
|            | Built for the outdoors                  |
|            | Perfect for schools                     |
| WARRANTY   | 10 Year Warranty                        |
| LEAD TIME  | 35 Working Days                         |
| FINISH     | Matt White                              |
|            | Matt Charcoal                           |