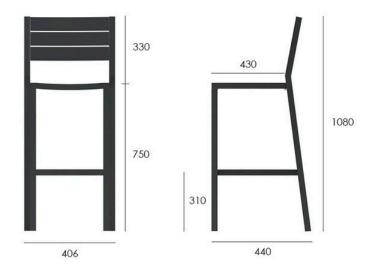

## **Drawing**

\*all measurements in mm

Due to Constant innovation, products may be subject to design and specification changes without notice. Copyright © 2022

## **Fesper Outdoor Stool**

|                          | Description                             |
|--------------------------|-----------------------------------------|
| DIMENSIONS               | Dimensions: 400mmW x 430mmD x 1080mmH   |
|                          | Seat Height: 750mmH                     |
| MATERIALS & CONSTRUCTION | The chair is constructed from aluminium |
| ADJUSTMENT               | N/A                                     |
| FEATURES                 | UV Protected                            |
|                          | Made for the outdoors                   |
|                          | Stylish and Lightweight                 |
|                          | Heavy duty construction                 |
| WARRANTY                 | 10 Years                                |
| LEAD TIME                | 35 Working Days                         |
| FINISH                   | Matt White                              |
|                          | Matt Charcoal                           |