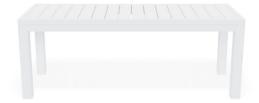

## **Fesper Outdoor Bench Seat**

|                          | Description                             |
|--------------------------|-----------------------------------------|
| DIMENSIONS               | 1200mmL x 450mmD x 450mmH               |
|                          | 1900mmL x 450mmD x 450mmH               |
| MATERIALS & CONSTRUCTION | The bench is constructed from aluminium |
| ADJUSTMENT               | N/A                                     |
| FEATURES                 | Powder coated bench                     |
|                          | Perfect for the outdoors                |
|                          | Great for schools                       |
| WARRANTY                 | 10 Year Warranty                        |
| LEAD TIME                | 35 Working Days                         |
| FINISH                   | Matt White                              |
|                          | Matt Charcoal                           |
| CERTIFICATION            | N/A                                     |

## **Colours:**

**Matt Charcoal** 

**Matt White** 

Due to Constant innovation, products may be subject to design and specification changes without notice. Copyright © 2022

Phone: 1300 300 369 Email: info@abaxkf.com.au