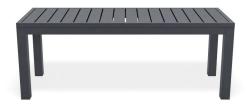

## **Fesper Outdoor Bench Seat**

|                          | Description                             |
|--------------------------|-----------------------------------------|
| DIMENSIONS               | 1200mmL x 450mmD x 450mmH               |
|                          | 1900mmL x 450mmD x 450mmH               |
| MATERIALS & CONSTRUCTION | The bench is constructed from aluminium |
| ADJUSTMENT               | N/A                                     |
| FEATURES                 | Powder coated bench                     |
|                          | Perfect for the outdoors                |
|                          | Great for schools                       |
| WARRANTY                 | 10 Year Warranty                        |
| LEAD TIME                | 35 Working Days                         |
| FINISH                   | Matt White                              |
|                          | Matt Charcoal                           |
| CERTIFICATION            | N/A                                     |

## **Colours:**

**Matt Charcoal** 

**Matt White** 

Due to Constant innovation, products may be subject to design and specification changes without notice. Copyright © 2022

Phone: 1300 300 369 Email: info@abaxkf.com.au