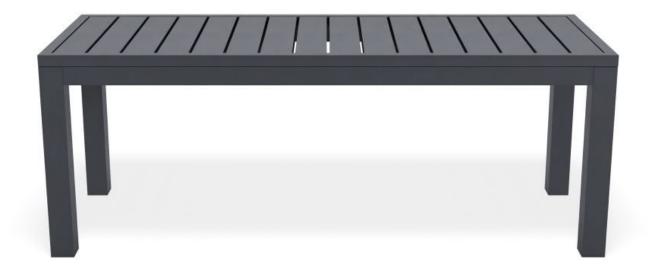

## **Fesper Outdoor Bench Seat**

|                          | Description                             |
|--------------------------|-----------------------------------------|
| DIMENSIONS               | 1200mmL x 450mmD x 450mmH               |
|                          | 1900mmL x 450mmD x 450mmH               |
| MATERIALS & CONSTRUCTION | The bench is constructed from aluminium |
| ADJUSTMENT               | N/A                                     |
| FEATURES                 | Powder coated bench                     |
|                          | Perfect for the outdoors                |
|                          | Great for schools                       |
| WARRANTY                 | 10 Year Warranty                        |
| LEAD TIME                | 35 Working Days                         |
| FINISH                   | Matt White                              |
|                          | Matt Charcoal                           |
| CERTIFICATION            | N/A                                     |

## **Colours:**

**Matt Charcoal** 

**Matt White** 

Due to Constant innovation, products may be subject to design and specification changes without notice. Copyright © 2022

Phone: 1300 300 369 Email: info@abaxkf.com.au