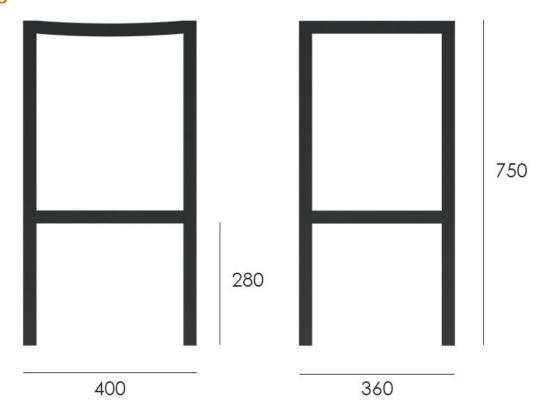

## **Fesper Outdoor Backless Stool**

|                          | Description                             |
|--------------------------|-----------------------------------------|
| DIMENSIONS               | Dimensions: 400mmW x 360mmD x 750mmH    |
| MATERIALS & CONSTRUCTION | The stool is constructed from aluminium |
| ADJUSTMENT               | N/A                                     |
| FEATURES                 | Perfect for outdoor areas               |
|                          | Light weight and stylish                |
| WARRANTY                 | 10 Year Warranty                        |
| LEAD TIME                | 35 Working Days                         |
| FINISH                   | Matt White                              |
|                          | Matt Charcoal                           |
| CERTIFICATION            | N/A                                     |

## **Drawing:**

Due to Constant innovation, products may be subject to design and specification changes without notice. Copyright © 2022

Phone: Email: 1300 300 369 info@abaxkf.com.au **EDUCATION, LIBRARY** & OFFICE FURNITURE