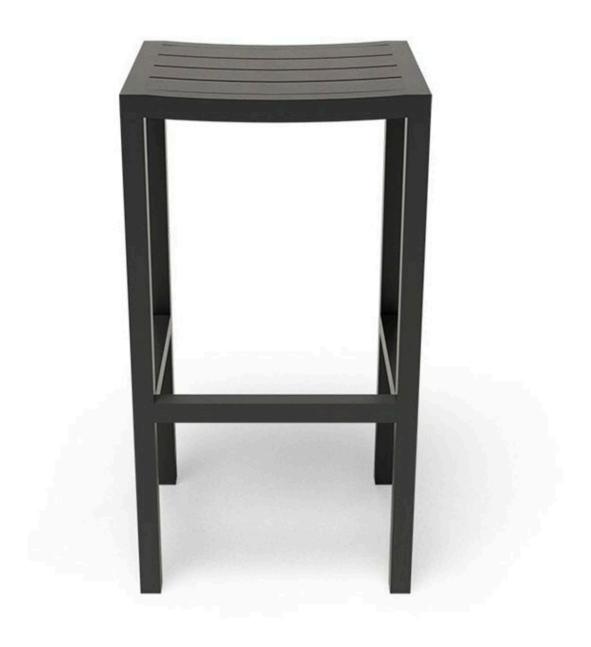

## **Fesper Outdoor Backless Stool**

|                          | Description                             |
|--------------------------|-----------------------------------------|
| DIMENSIONS               | Dimensions: 400mmW x 360mmD x 750mmH    |
| MATERIALS & CONSTRUCTION | The stool is constructed from aluminium |
| ADJUSTMENT               | N/A                                     |
| FEATURES                 | Perfect for outdoor areas               |
|                          | Light weight and stylish                |
| WARRANTY                 | 10 Year Warranty                        |
| LEAD TIME                | 35 Working Days                         |
| FINISH                   | Matt White                              |
|                          | Matt Charcoal                           |
| CERTIFICATION            | N/A                                     |