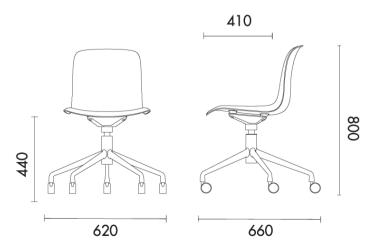

## **Every Chair Swivel – PP Shell**

| Description                     |                                                                                                                                                                                        |                                                             |
|---------------------------------|----------------------------------------------------------------------------------------------------------------------------------------------------------------------------------------|-------------------------------------------------------------|
| DIMENSIONS /<br>FABRIC METERAGE | Overall Dimensions: 620mmW x 660mmD x 800mmH<br>Seat Height: 440mmH                                                                                                                    |                                                             |
| MATERIALS &<br>CONSTRUCTION     | The shell is constructed from polypropylene<br>The frame is constructed hollow round steel rod and finished in powder epoxy polyester coating with 60mm<br>plastic castors.            |                                                             |
| ADJUSTMENT                      | N/A                                                                                                                                                                                    |                                                             |
| FEATURES                        | Smooth and quiet swiveling motionDurable and sturdy constructionSleek and modern designMade from high-quality materialsSuitable for both home and office useEasy to clean and maintain |                                                             |
| WARRANTY                        | 10 Years                                                                                                                                                                               |                                                             |
| LEAD TIME                       | 12 - 14 Weeks                                                                                                                                                                          |                                                             |
| FINISH                          | Polypropylene Shell<br>Blue<br>Yellow<br>White                                                                                                                                         | <u>Frame Finish</u><br>White Powdercoat<br>Black Powdercoat |
| CUSTOMISABLE                    | N/A                                                                                                                                                                                    |                                                             |
| ACCESSORIES                     | N/A                                                                                                                                                                                    |                                                             |