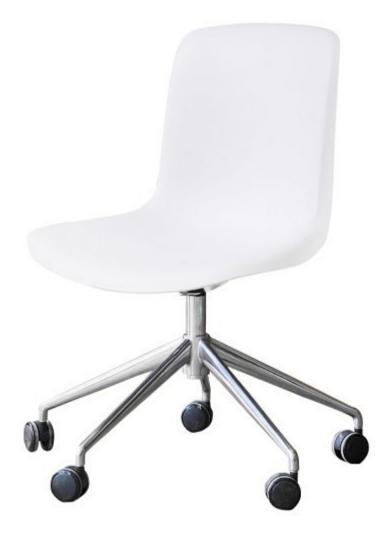

## **Every Chair Swivel – PP Shell**

| Description                     |                                                                                                                                                                                        |                                                             |
|---------------------------------|----------------------------------------------------------------------------------------------------------------------------------------------------------------------------------------|-------------------------------------------------------------|
| DIMENSIONS /<br>FABRIC METERAGE | Overall Dimensions: 620mmW x 660mmD x 800mmH<br>Seat Height: 440mmH                                                                                                                    |                                                             |
| MATERIALS &<br>CONSTRUCTION     | The shell is constructed from polypropylene<br>The frame is constructed hollow round steel rod and finished in powder epoxy polyester coating with 60mm<br>plastic castors.            |                                                             |
| ADJUSTMENT                      | N/A                                                                                                                                                                                    |                                                             |
| FEATURES                        | Smooth and quiet swiveling motionDurable and sturdy constructionSleek and modern designMade from high-quality materialsSuitable for both home and office useEasy to clean and maintain |                                                             |
| WARRANTY                        | 10 Years                                                                                                                                                                               |                                                             |
| LEAD TIME                       | 12 - 14 Weeks                                                                                                                                                                          |                                                             |
| FINISH                          | Polypropylene Shell<br>Blue<br>Yellow<br>White                                                                                                                                         | <u>Frame Finish</u><br>White Powdercoat<br>Black Powdercoat |
| CUSTOMISABLE                    | N/A                                                                                                                                                                                    |                                                             |
| ACCESSORIES                     | N/A                                                                                                                                                                                    |                                                             |