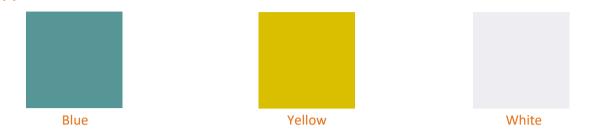

## **Every Chair Swivel – PP Shell**

| Description                     |                                                                                                                                                                                        |                                                             |
|---------------------------------|----------------------------------------------------------------------------------------------------------------------------------------------------------------------------------------|-------------------------------------------------------------|
| DIMENSIONS /<br>FABRIC METERAGE | Overall Dimensions: 620mmW x 660mmD x 800mmH<br>Seat Height: 440mmH                                                                                                                    |                                                             |
| MATERIALS &<br>CONSTRUCTION     | The shell is constructed from polypropylene<br>The frame is constructed hollow round steel rod and finished in powder epoxy polyester coating with 60mm<br>plastic castors.            |                                                             |
| ADJUSTMENT                      | N/A                                                                                                                                                                                    |                                                             |
| FEATURES                        | Smooth and quiet swiveling motionDurable and sturdy constructionSleek and modern designMade from high-quality materialsSuitable for both home and office useEasy to clean and maintain |                                                             |
| WARRANTY                        | 10 Years                                                                                                                                                                               |                                                             |
| LEAD TIME                       | 12 - 14 Weeks                                                                                                                                                                          |                                                             |
| FINISH                          | Polypropylene Shell<br>Blue<br>Yellow<br>White                                                                                                                                         | <u>Frame Finish</u><br>White Powdercoat<br>Black Powdercoat |
| CUSTOMISABLE                    | N/A                                                                                                                                                                                    |                                                             |
| ACCESSORIES                     | N/A                                                                                                                                                                                    |                                                             |

## **Polypropylene Finishes**