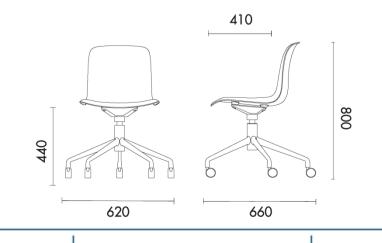

# **Every Chair Swivel – Fully Upholstered**

|                                 | Description                                                                                                                                                                                                |
|---------------------------------|------------------------------------------------------------------------------------------------------------------------------------------------------------------------------------------------------------|
| DIMENSIONS /<br>FABRIC METERAGE | Overall Dimensions: 620mmW x 660mmD x 800mmH<br>Seat Height: 440mmH                                                                                                                                        |
|                                 | Fabric Meterage: 1.2m                                                                                                                                                                                      |
| MATERIALS &<br>CONSTRUCTION     | The shell is upholstered<br>The frame is constructed hollow round steel rod and finished in powder epoxy polyester coating with 60mm<br>plastic castors.                                                   |
| ADJUSTMENT                      | N/A                                                                                                                                                                                                        |
| FEATURES                        | Smooth and quiet swiveling motion<br>Durable and sturdy construction<br>Sleek and modern design<br>Made from high-quality materials<br>Suitable for both home and office use<br>Easy to clean and maintain |
| WARRANTY                        | 10 Years                                                                                                                                                                                                   |
| LEAD TIME                       | 12 - 14 Weeks                                                                                                                                                                                              |
| FINISH                          | Upholstered Shell   Fabric Grade A, B, C, D or E   Frame Finish   White Powdercoat   Black Powdercoat                                                                                                      |
| CUSTOMISABLE                    | N/A                                                                                                                                                                                                        |
| ACCESSORIES                     | N/A                                                                                                                                                                                                        |