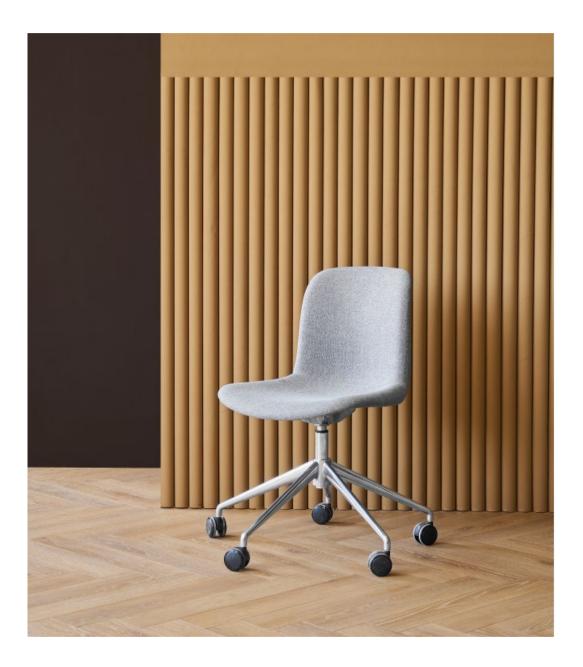

# **Every Chair Swivel – Fully Upholstered**

|                                 | Description                                                                                                                                                                                                |
|---------------------------------|------------------------------------------------------------------------------------------------------------------------------------------------------------------------------------------------------------|
| DIMENSIONS /<br>FABRIC METERAGE | Overall Dimensions: 620mmW x 660mmD x 800mmH<br>Seat Height: 440mmH                                                                                                                                        |
|                                 | Fabric Meterage: 1.2m                                                                                                                                                                                      |
| MATERIALS &<br>CONSTRUCTION     | The shell is upholstered<br>The frame is constructed hollow round steel rod and finished in powder epoxy polyester coating with 60mm<br>plastic castors.                                                   |
| ADJUSTMENT                      | N/A                                                                                                                                                                                                        |
| FEATURES                        | Smooth and quiet swiveling motion<br>Durable and sturdy construction<br>Sleek and modern design<br>Made from high-quality materials<br>Suitable for both home and office use<br>Easy to clean and maintain |
| WARRANTY                        | 10 Years                                                                                                                                                                                                   |
| LEAD TIME                       | 12 - 14 Weeks                                                                                                                                                                                              |
| FINISH                          | Upholstered Shell   Fabric Grade A, B, C, D or E   Frame Finish   White Powdercoat   Black Powdercoat                                                                                                      |
| CUSTOMISABLE                    | N/A                                                                                                                                                                                                        |
| ACCESSORIES                     | N/A                                                                                                                                                                                                        |