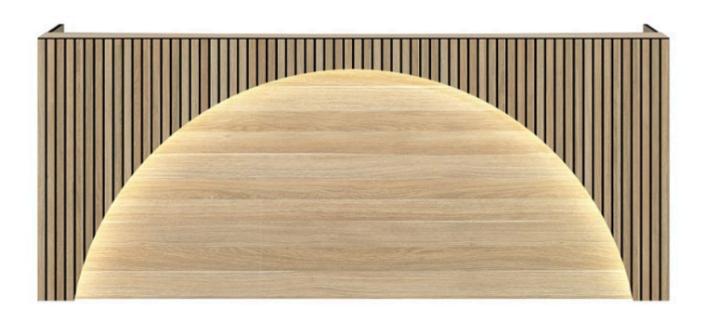

# **Eva Reception Desk**

| Description                |                                                                  |
|----------------------------|------------------------------------------------------------------|
| DIMENSIONS                 | 1800mmW x 900mmD x 1100mmH                                       |
|                            | 2100mmW x 900mmD x 1100mmH                                       |
|                            | 2400mmW x 900mmD x 1100mmH                                       |
|                            | 2700mmW x 900mmD x 1100mmH                                       |
|                            | 3000mmW x 900mmD x 1100mmH                                       |
| MATERIALS AND CONSTRUCTION | The reception desk is constructed from E0 melamine board         |
| ADJUSTMENT                 | N/A                                                              |
| FEATURES                   | The Eva Reception Desk features a warm, glowing half-moon design |
|                            | Ink Line grooves create a stylish timber batten look             |
|                            | Optional LED lights enhance its captivating appearance           |
|                            | Quality materials ensure stability and daily reliability         |
|                            | Adaptable for breakout rooms, libraries, offices, and classrooms |
| WARRANTY                   | 10 Years                                                         |
| LEAD TIME                  | 49 Days                                                          |
| FINISH                     | Reception Desk Standard Melamine Colours                         |
| CUSTOMISABLE               | N/A                                                              |
| ACCESSORIES                | N/A                                                              |