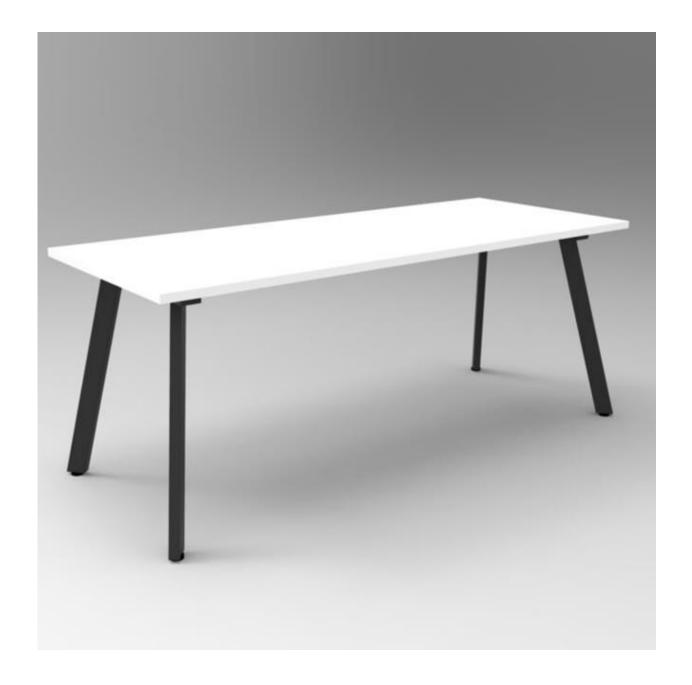

## **Eternity Table**

| Description  |                                                  |                            |
|--------------|--------------------------------------------------|----------------------------|
| DIMENSIONS   | Round                                            | Rectangle                  |
|              | 900mmDia x 730mmH                                | 1500mmL x 750mmW x 730mmH  |
|              | 1200mmDia x 730mmH                               | 1800mmL x 750mmW x 730mmH  |
|              | Square                                           | 1800mmL x 900mmW x 730mmH  |
|              | 900mmL x 900mmW x 730mmH                         | 2400mmL x 1200mmW x 730mmH |
|              | 1200mmL x 1200mmW x 730mmH                       | 3200mmL x 1200mmW x 730mmH |
| ТОР          | Constructed EO Melamine with matching ABS edging |                            |
| FRAME        | Constructed from steel                           |                            |
|              | 60mm x 30mm Splayed Legs                         |                            |
| ADJUSTMENT   | N/A                                              |                            |
| FEATURES     | Heavy-duty construction                          |                            |
|              | Splayed Legs                                     |                            |
| WARRANTY     | 10 Year Warranty                                 |                            |
| LEAD TIME    | 35 Working Days                                  |                            |
| FINISH       | <u>Top</u>                                       |                            |
|              | Standard Colours                                 |                            |
|              | <u>Frame</u>                                     |                            |
|              | White                                            |                            |
|              | Black                                            |                            |
| CUSTOMISABLE | N/A                                              |                            |
| ACCESSORIES  | N/A                                              |                            |