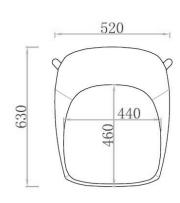

## **Elite Chair - 4 Leg Timber**

| Description              |                                                                                                                                                                                                                                                                                                                                                                                                                                                                                                                             |                                                                           |
|--------------------------|-----------------------------------------------------------------------------------------------------------------------------------------------------------------------------------------------------------------------------------------------------------------------------------------------------------------------------------------------------------------------------------------------------------------------------------------------------------------------------------------------------------------------------|---------------------------------------------------------------------------|
| DIMENSIONS               | Without Arms Overall Dimensions: 520mmW x 630mmD x 810mmH Seat Height: 450mm                                                                                                                                                                                                                                                                                                                                                                                                                                                | With Arms Overall Dimensions: 610mmW x 630mmD x 810mmH Seat Height: 450mm |
| MATERIALS & CONSTRUCTION | The shell is constructed steel frame, injected with foam, and finished in high-quality upholstery  The frame is constructed from solid timber                                                                                                                                                                                                                                                                                                                                                                               |                                                                           |
| ADJUSTMENT               | N/A                                                                                                                                                                                                                                                                                                                                                                                                                                                                                                                         |                                                                           |
| FEATURES                 | Suitable for various spaces like breakout room, library, offices, classrooms and more  High-quality upholstery enhances durability and adds a luxurious touch  Variety of shell upholstery colours for a sophisticated look  Meticulously crafted solid timber frame combines sturdiness with natural elegance; optional armrests available  Foam-injected seat and back ensure exceptional comfort even during extended use  The 4-leg timber design ensures stability, promoting a secure and reliable seating experience |                                                                           |
| WARRANTY                 | 10 Years                                                                                                                                                                                                                                                                                                                                                                                                                                                                                                                    |                                                                           |
| LEAD TIME                | 98 Days                                                                                                                                                                                                                                                                                                                                                                                                                                                                                                                     |                                                                           |
| FINISH                   | Shell Upholstery Colour  OTE Sunday Fabric Range  OTE Vico Fabric Range  DVB Fabric Range  DTTM Series  DR51602 Series  DA Series  PU Leather Range  Frame Finish  Ash Wood                                                                                                                                                                                                                                                                                                                                                 |                                                                           |
| CUSTOMISABLE             | N/A                                                                                                                                                                                                                                                                                                                                                                                                                                                                                                                         |                                                                           |
| ACCESSORIES              | N/A                                                                                                                                                                                                                                                                                                                                                                                                                                                                                                                         |                                                                           |
| CERTIFICATION            | N/A                                                                                                                                                                                                                                                                                                                                                                                                                                                                                                                         |                                                                           |

## **Without Arms**