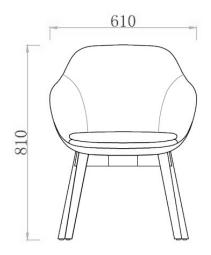

## **Elite Chair - 4 Leg Timber**

| Description              |                                                                                                                                                                                                                                                                                                                                                                                                                                                                                                                             |                                                                           |
|--------------------------|-----------------------------------------------------------------------------------------------------------------------------------------------------------------------------------------------------------------------------------------------------------------------------------------------------------------------------------------------------------------------------------------------------------------------------------------------------------------------------------------------------------------------------|---------------------------------------------------------------------------|
| DIMENSIONS               | Without Arms Overall Dimensions: 520mmW x 630mmD x 810mmH Seat Height: 450mm                                                                                                                                                                                                                                                                                                                                                                                                                                                | With Arms Overall Dimensions: 610mmW x 630mmD x 810mmH Seat Height: 450mm |
| MATERIALS & CONSTRUCTION | The shell is constructed steel frame, injected with foam, and finished in high-quality upholstery  The frame is constructed from solid timber                                                                                                                                                                                                                                                                                                                                                                               |                                                                           |
| ADJUSTMENT               | N/A                                                                                                                                                                                                                                                                                                                                                                                                                                                                                                                         |                                                                           |
| FEATURES                 | Suitable for various spaces like breakout room, library, offices, classrooms and more  High-quality upholstery enhances durability and adds a luxurious touch  Variety of shell upholstery colours for a sophisticated look  Meticulously crafted solid timber frame combines sturdiness with natural elegance; optional armrests available  Foam-injected seat and back ensure exceptional comfort even during extended use  The 4-leg timber design ensures stability, promoting a secure and reliable seating experience |                                                                           |
| WARRANTY                 | 10 Years                                                                                                                                                                                                                                                                                                                                                                                                                                                                                                                    |                                                                           |
| LEAD TIME                | 98 Days                                                                                                                                                                                                                                                                                                                                                                                                                                                                                                                     |                                                                           |
| FINISH                   | Shell Upholstery Colour  OTE Sunday Fabric Range  OTE Vico Fabric Range  DVB Fabric Range  DTTM Series  DR51602 Series  DA Series  PU Leather Range  Frame Finish  Ash Wood                                                                                                                                                                                                                                                                                                                                                 |                                                                           |
| CUSTOMISABLE             | N/A                                                                                                                                                                                                                                                                                                                                                                                                                                                                                                                         |                                                                           |
| ACCESSORIES              | N/A                                                                                                                                                                                                                                                                                                                                                                                                                                                                                                                         |                                                                           |
| CERTIFICATION            | N/A                                                                                                                                                                                                                                                                                                                                                                                                                                                                                                                         |                                                                           |

## **With Arms**

Due to constant innovation, products may be subject to design and specification changes without notice. Copyright © 2023