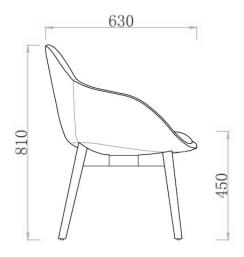

## **Elite Chair - 4 Leg Timber**

| Description              |                                                                                                                                                                                                                                                                                                                                                                                                                                                                                                                             |                                                                           |
|--------------------------|-----------------------------------------------------------------------------------------------------------------------------------------------------------------------------------------------------------------------------------------------------------------------------------------------------------------------------------------------------------------------------------------------------------------------------------------------------------------------------------------------------------------------------|---------------------------------------------------------------------------|
| DIMENSIONS               | Without Arms Overall Dimensions: 520mmW x 630mmD x 810mmH Seat Height: 450mm                                                                                                                                                                                                                                                                                                                                                                                                                                                | With Arms Overall Dimensions: 610mmW x 630mmD x 810mmH Seat Height: 450mm |
| MATERIALS & CONSTRUCTION | The shell is constructed steel frame, injected with foam, and finished in high-quality upholstery  The frame is constructed from solid timber                                                                                                                                                                                                                                                                                                                                                                               |                                                                           |
| ADJUSTMENT               | N/A                                                                                                                                                                                                                                                                                                                                                                                                                                                                                                                         |                                                                           |
| FEATURES                 | Suitable for various spaces like breakout room, library, offices, classrooms and more  High-quality upholstery enhances durability and adds a luxurious touch  Variety of shell upholstery colours for a sophisticated look  Meticulously crafted solid timber frame combines sturdiness with natural elegance; optional armrests available  Foam-injected seat and back ensure exceptional comfort even during extended use  The 4-leg timber design ensures stability, promoting a secure and reliable seating experience |                                                                           |
| WARRANTY                 | 10 Years                                                                                                                                                                                                                                                                                                                                                                                                                                                                                                                    |                                                                           |
| LEAD TIME                | 98 Days                                                                                                                                                                                                                                                                                                                                                                                                                                                                                                                     |                                                                           |
| FINISH                   | Shell Upholstery Colour  OTE Sunday Fabric Range  OTE Vico Fabric Range  DVB Fabric Range  DTTM Series  DR51602 Series  DA Series  PU Leather Range  Frame Finish  Ash Wood                                                                                                                                                                                                                                                                                                                                                 |                                                                           |
| CUSTOMISABLE             | N/A                                                                                                                                                                                                                                                                                                                                                                                                                                                                                                                         |                                                                           |
| ACCESSORIES              | N/A                                                                                                                                                                                                                                                                                                                                                                                                                                                                                                                         |                                                                           |
| CERTIFICATION            | N/A                                                                                                                                                                                                                                                                                                                                                                                                                                                                                                                         |                                                                           |

## **With Arms**

Due to constant innovation, products may be subject to design and specification changes without notice. Copyright © 2023