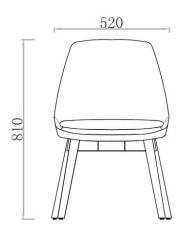

## **Elite Chair - 4 Leg Timber**

| Description              |                                                                                                                                                                                                                                                                                                                                                                                                                                                                                                                             |                                                                           |
|--------------------------|-----------------------------------------------------------------------------------------------------------------------------------------------------------------------------------------------------------------------------------------------------------------------------------------------------------------------------------------------------------------------------------------------------------------------------------------------------------------------------------------------------------------------------|---------------------------------------------------------------------------|
| DIMENSIONS               | Without Arms Overall Dimensions: 520mmW x 630mmD x 810mmH Seat Height: 450mm                                                                                                                                                                                                                                                                                                                                                                                                                                                | With Arms Overall Dimensions: 610mmW x 630mmD x 810mmH Seat Height: 450mm |
| MATERIALS & CONSTRUCTION | The shell is constructed steel frame, injected with foam, and finished in high-quality upholstery  The frame is constructed from solid timber                                                                                                                                                                                                                                                                                                                                                                               |                                                                           |
| ADJUSTMENT               | N/A                                                                                                                                                                                                                                                                                                                                                                                                                                                                                                                         |                                                                           |
| FEATURES                 | Suitable for various spaces like breakout room, library, offices, classrooms and more  High-quality upholstery enhances durability and adds a luxurious touch  Variety of shell upholstery colours for a sophisticated look  Meticulously crafted solid timber frame combines sturdiness with natural elegance; optional armrests available  Foam-injected seat and back ensure exceptional comfort even during extended use  The 4-leg timber design ensures stability, promoting a secure and reliable seating experience |                                                                           |
| WARRANTY                 | 10 Years                                                                                                                                                                                                                                                                                                                                                                                                                                                                                                                    |                                                                           |
| LEAD TIME                | 98 Days                                                                                                                                                                                                                                                                                                                                                                                                                                                                                                                     |                                                                           |
| FINISH                   | Shell Upholstery Colour  OTE Sunday Fabric Range  OTE Vico Fabric Range  DVB Fabric Range  DTTM Series  DR51602 Series  DA Series  PU Leather Range  Frame Finish  Ash Wood                                                                                                                                                                                                                                                                                                                                                 |                                                                           |
| CUSTOMISABLE             | N/A                                                                                                                                                                                                                                                                                                                                                                                                                                                                                                                         |                                                                           |
| ACCESSORIES              | N/A                                                                                                                                                                                                                                                                                                                                                                                                                                                                                                                         |                                                                           |
| CERTIFICATION            | N/A                                                                                                                                                                                                                                                                                                                                                                                                                                                                                                                         |                                                                           |

## **Without Arms**