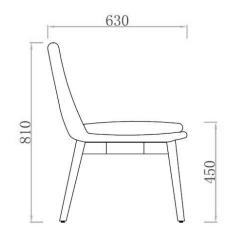

## **Elite Chair - 4 Leg Timber**

| Description              |                                                                                                                                                                                                                                                                                                                                                                                                                                                                                                                             |                                                                           |
|--------------------------|-----------------------------------------------------------------------------------------------------------------------------------------------------------------------------------------------------------------------------------------------------------------------------------------------------------------------------------------------------------------------------------------------------------------------------------------------------------------------------------------------------------------------------|---------------------------------------------------------------------------|
| DIMENSIONS               | Without Arms Overall Dimensions: 520mmW x 630mmD x 810mmH Seat Height: 450mm                                                                                                                                                                                                                                                                                                                                                                                                                                                | With Arms Overall Dimensions: 610mmW x 630mmD x 810mmH Seat Height: 450mm |
| MATERIALS & CONSTRUCTION | The shell is constructed steel frame, injected with foam, and finished in high-quality upholstery  The frame is constructed from solid timber                                                                                                                                                                                                                                                                                                                                                                               |                                                                           |
| ADJUSTMENT               | N/A                                                                                                                                                                                                                                                                                                                                                                                                                                                                                                                         |                                                                           |
| FEATURES                 | Suitable for various spaces like breakout room, library, offices, classrooms and more  High-quality upholstery enhances durability and adds a luxurious touch  Variety of shell upholstery colours for a sophisticated look  Meticulously crafted solid timber frame combines sturdiness with natural elegance; optional armrests available  Foam-injected seat and back ensure exceptional comfort even during extended use  The 4-leg timber design ensures stability, promoting a secure and reliable seating experience |                                                                           |
| WARRANTY                 | 10 Years                                                                                                                                                                                                                                                                                                                                                                                                                                                                                                                    |                                                                           |
| LEAD TIME                | 98 Days                                                                                                                                                                                                                                                                                                                                                                                                                                                                                                                     |                                                                           |
| FINISH                   | Shell Upholstery Colour  OTE Sunday Fabric Range  OTE Vico Fabric Range  DVB Fabric Range  DTTM Series  DR51602 Series  DA Series  PU Leather Range  Frame Finish  Ash Wood                                                                                                                                                                                                                                                                                                                                                 |                                                                           |
| CUSTOMISABLE             | N/A                                                                                                                                                                                                                                                                                                                                                                                                                                                                                                                         |                                                                           |
| ACCESSORIES              | N/A                                                                                                                                                                                                                                                                                                                                                                                                                                                                                                                         |                                                                           |
| CERTIFICATION            | N/A                                                                                                                                                                                                                                                                                                                                                                                                                                                                                                                         |                                                                           |

## **Without Arms**