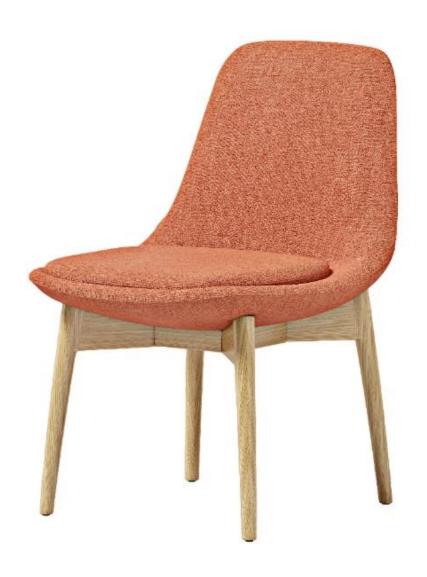

## **Elite Chair - 4 Leg Timber**

| Description              |                                                                                                                                                                                                                                                                                                                                                                                                                                                                                                                             |                                                                           |
|--------------------------|-----------------------------------------------------------------------------------------------------------------------------------------------------------------------------------------------------------------------------------------------------------------------------------------------------------------------------------------------------------------------------------------------------------------------------------------------------------------------------------------------------------------------------|---------------------------------------------------------------------------|
| DIMENSIONS               | Without Arms Overall Dimensions: 520mmW x 630mmD x 810mmH Seat Height: 450mm                                                                                                                                                                                                                                                                                                                                                                                                                                                | With Arms Overall Dimensions: 610mmW x 630mmD x 810mmH Seat Height: 450mm |
| MATERIALS & CONSTRUCTION | The shell is constructed steel frame, injected with foam, and finished in high-quality upholstery  The frame is constructed from solid timber                                                                                                                                                                                                                                                                                                                                                                               |                                                                           |
| ADJUSTMENT               | N/A                                                                                                                                                                                                                                                                                                                                                                                                                                                                                                                         |                                                                           |
| FEATURES                 | Suitable for various spaces like breakout room, library, offices, classrooms and more  High-quality upholstery enhances durability and adds a luxurious touch  Variety of shell upholstery colours for a sophisticated look  Meticulously crafted solid timber frame combines sturdiness with natural elegance; optional armrests available  Foam-injected seat and back ensure exceptional comfort even during extended use  The 4-leg timber design ensures stability, promoting a secure and reliable seating experience |                                                                           |
| WARRANTY                 | 10 Years                                                                                                                                                                                                                                                                                                                                                                                                                                                                                                                    |                                                                           |
| LEAD TIME                | 98 Days                                                                                                                                                                                                                                                                                                                                                                                                                                                                                                                     |                                                                           |
| FINISH                   | Shell Upholstery Colour  OTE Sunday Fabric Range  OTE Vico Fabric Range  DVB Fabric Range  DTTM Series  DR51602 Series  DA Series  PU Leather Range  Frame Finish  Ash Wood                                                                                                                                                                                                                                                                                                                                                 |                                                                           |
| CUSTOMISABLE             | N/A                                                                                                                                                                                                                                                                                                                                                                                                                                                                                                                         |                                                                           |
| ACCESSORIES              | N/A                                                                                                                                                                                                                                                                                                                                                                                                                                                                                                                         |                                                                           |
| CERTIFICATION            | N/A                                                                                                                                                                                                                                                                                                                                                                                                                                                                                                                         |                                                                           |