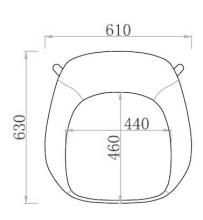

## **Elite Chair - 4 Leg Timber**

| Description              |                                                                                                                                                                                                                                                                                                                                                                                                                                                                                                                             |                                                                           |
|--------------------------|-----------------------------------------------------------------------------------------------------------------------------------------------------------------------------------------------------------------------------------------------------------------------------------------------------------------------------------------------------------------------------------------------------------------------------------------------------------------------------------------------------------------------------|---------------------------------------------------------------------------|
| DIMENSIONS               | Without Arms Overall Dimensions: 520mmW x 630mmD x 810mmH Seat Height: 450mm                                                                                                                                                                                                                                                                                                                                                                                                                                                | With Arms Overall Dimensions: 610mmW x 630mmD x 810mmH Seat Height: 450mm |
| MATERIALS & CONSTRUCTION | The shell is constructed steel frame, injected with foam, and finished in high-quality upholstery  The frame is constructed from solid timber                                                                                                                                                                                                                                                                                                                                                                               |                                                                           |
| ADJUSTMENT               | N/A                                                                                                                                                                                                                                                                                                                                                                                                                                                                                                                         |                                                                           |
| FEATURES                 | Suitable for various spaces like breakout room, library, offices, classrooms and more  High-quality upholstery enhances durability and adds a luxurious touch  Variety of shell upholstery colours for a sophisticated look  Meticulously crafted solid timber frame combines sturdiness with natural elegance; optional armrests available  Foam-injected seat and back ensure exceptional comfort even during extended use  The 4-leg timber design ensures stability, promoting a secure and reliable seating experience |                                                                           |
| WARRANTY                 | 10 Years                                                                                                                                                                                                                                                                                                                                                                                                                                                                                                                    |                                                                           |
| LEAD TIME                | 98 Days                                                                                                                                                                                                                                                                                                                                                                                                                                                                                                                     |                                                                           |
| FINISH                   | Shell Upholstery Colour  OTE Sunday Fabric Range  OTE Vico Fabric Range  DVB Fabric Range  DTTM Series  DR51602 Series  DA Series  PU Leather Range  Frame Finish  Ash Wood                                                                                                                                                                                                                                                                                                                                                 |                                                                           |
| CUSTOMISABLE             | N/A                                                                                                                                                                                                                                                                                                                                                                                                                                                                                                                         |                                                                           |
| ACCESSORIES              | N/A                                                                                                                                                                                                                                                                                                                                                                                                                                                                                                                         |                                                                           |
| CERTIFICATION            | N/A                                                                                                                                                                                                                                                                                                                                                                                                                                                                                                                         |                                                                           |

## **With Arms**

Due to constant innovation, products may be subject to design and specification changes without notice. Copyright © 2023