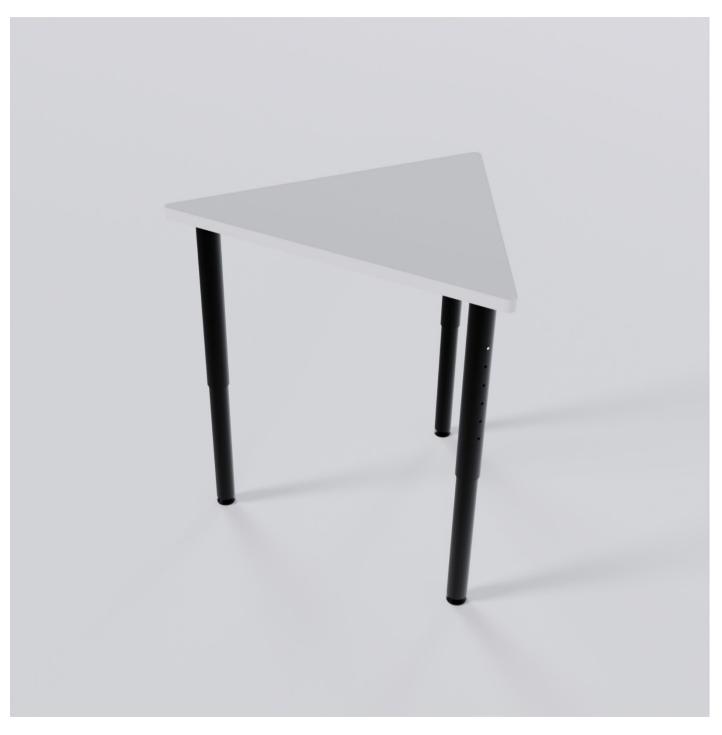

## **EduTable Trent**

| Description  |                                                                                                                                                                                                                                  |
|--------------|----------------------------------------------------------------------------------------------------------------------------------------------------------------------------------------------------------------------------------|
| DIMENSIONS   | 800mmW x 800mmD x 525mmH<br>800mmW x 800mmD x 580mmH<br>800mmW x 800mmD x 655mmH<br>800mmW x 800mmD x 705mmH<br>800mmW x 800mmD x 750mmH<br>800mmW x 800mmD x 575mm - 825mmH                                                     |
| тор          | 25mm E0 LPL melamine with 2mm ABS edging                                                                                                                                                                                         |
| FRAME        | Heavy duty powder-coated frame<br>Strong durable legs<br>50mmDia Legs                                                                                                                                                            |
| ADJUSTMENT   | Height Adjustment: 575mm - 825mm                                                                                                                                                                                                 |
| FEATURES     | Designed to withstand daily use in classroom environments.<br>Fully welded heavy-duty frame<br>High-quality powder-coat finish                                                                                                   |
| WARRANTY     | 10 Years                                                                                                                                                                                                                         |
| LEAD TIME    | 49 Days                                                                                                                                                                                                                          |
| FINISH       | Worktop   Abax Kingfisher Standard Melamine Range   Polytech Classic White Sheen (Writable Whiteboard Top)   Frame   Black powder-coated base                                                                                    |
| CUSTOMISABLE | Custom width, height and/or depths available. Additional lead time and costs apply.<br>Custom powder-coated frame available. Extra lead time and fees apply.<br>25mm or 33mm thick worktops. Additional lead time and fees apply |
| ACCESSORIES  | Castors                                                                                                                                                                                                                          |