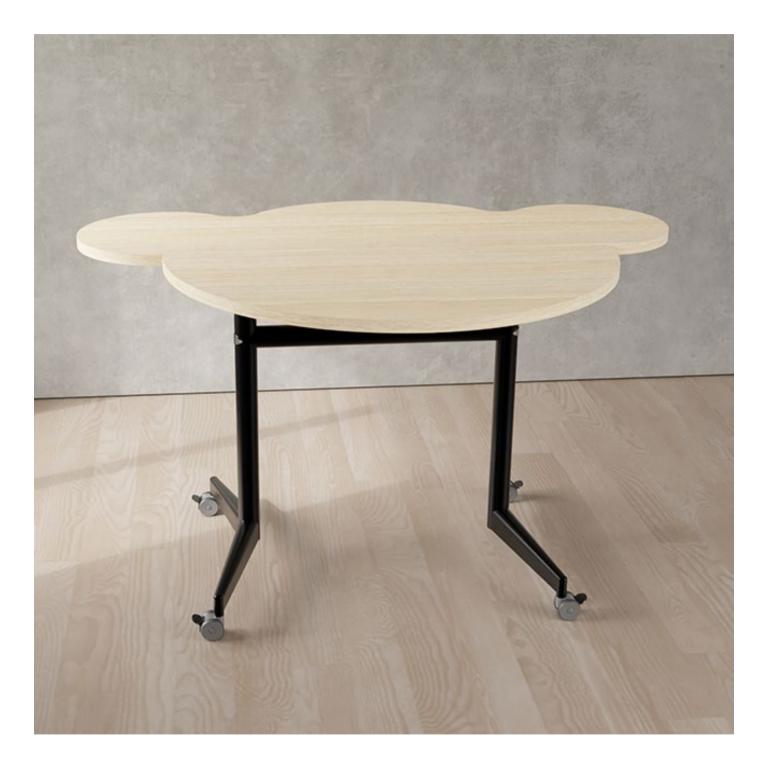

## **EduTable Micky Flip**

| Description  |                                                                                                                                                                                                                     |
|--------------|---------------------------------------------------------------------------------------------------------------------------------------------------------------------------------------------------------------------|
| DIMENSIONS   | 1500mmL x 900mmD x 720mmH                                                                                                                                                                                           |
| ТОР          | Constructed from 25mmT E0 melamine with matching ABS edging                                                                                                                                                         |
| FRAME        | The frame is constructed from heavy-duty steel  Casters  50mmDia Legs                                                                                                                                               |
| ADJUSTMENT   | N/A                                                                                                                                                                                                                 |
| FEATURES     | Designed to withstand daily use in any area Wide range of tops and frame finishes                                                                                                                                   |
| WARRANTY     | 10 Years                                                                                                                                                                                                            |
| LEAD TIME    | 49 Days                                                                                                                                                                                                             |
| FINISH       | Worktop  Abax Kingfisher Melamine Range                                                                                                                                                                             |
|              | Frame White Powdercoat Black Powdercoat Sliver Powdercoat Chrome                                                                                                                                                    |
| CUSTOMISABLE | Custom width, height and/or depths available. Additional lead time and costs apply Custom powder coated frame available. Extra lead time and fees apply 33mm thick worktops. Additional lead time and charges apply |
| ACCESSORIES  | N/A                                                                                                                                                                                                                 |