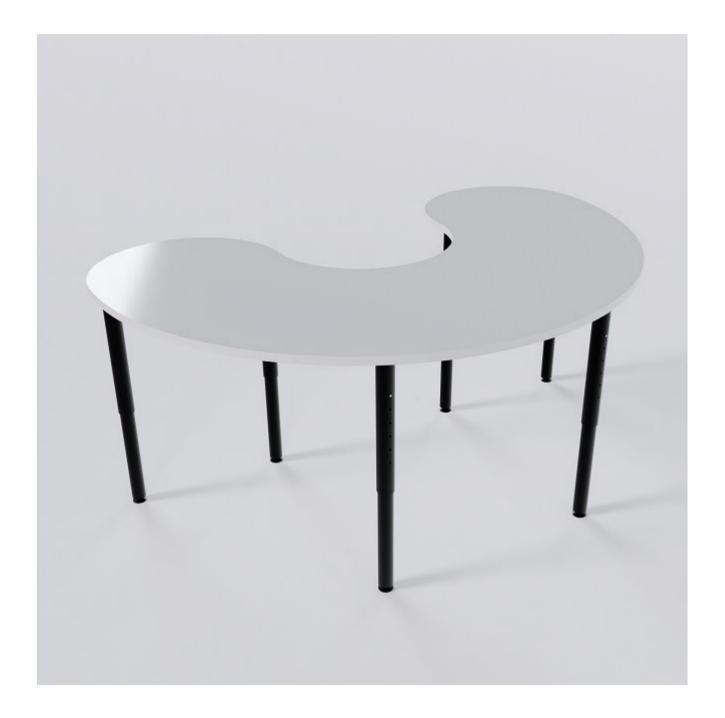

## EduTable MeetMe

| Description  |                                                                                                                                                                                                                                      |
|--------------|--------------------------------------------------------------------------------------------------------------------------------------------------------------------------------------------------------------------------------------|
| DIMENSIONS   | 1800mmL x 1200mmW x 600mmD x 525mmH  1800mmL x 1200mmW x 600mmD x 580mmH  1800mmL x 1200mmW x 600mmD x 655mmH  1800mmL x 1200mmW x 600mmD x 705mmH  1800mmL x 1200mmW x 600mmD x 750mmH  1800mmL x 1200mmW x 600mmD x 575mm - 825mmH |
| ТОР          | 25mm E0 LPL melamine with 2mm ABS edging                                                                                                                                                                                             |
| FRAME        | Heavy duty powder coated frame  Legs are constructed from steel  50mmDia Legs                                                                                                                                                        |
| ADJUSTMENT   | Height Adjustment: 575mm - 825mmH                                                                                                                                                                                                    |
| FEATURES     | Designed to withstand daily use in classroom environments  High-quality powder coat finish                                                                                                                                           |
| WARRANTY     | 10 Years                                                                                                                                                                                                                             |
| LEAD TIME    | 49 Days                                                                                                                                                                                                                              |
| FINISH       | Worktop  Abax Kingfisher Standard Melamine Range  Polytech Classic White Sheen (Writable Whiteboard Top)  Frame  Black Powder-coated Legs                                                                                            |
| CUSTOMISABLE | Custom width, height and/or depths available. Additional lead time and costs apply  Custom powder coated frame available. Extra lead time and fees apply  18mm or 33mm thick worktops. Additional lead time and fees apply           |
| ACCESSORIES  | Castors                                                                                                                                                                                                                              |