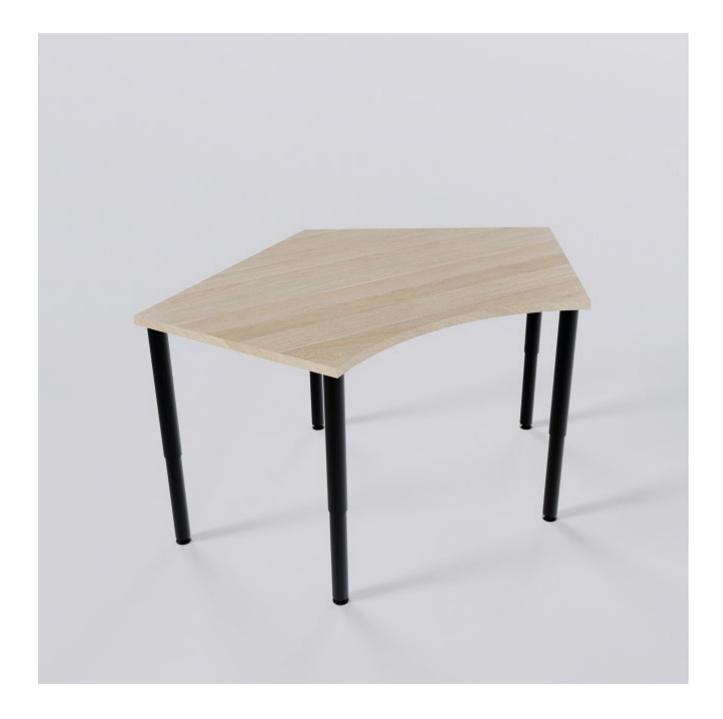

## **EduTable Flexi**

| Description  |                                                                                                                                                                                                                          |
|--------------|--------------------------------------------------------------------------------------------------------------------------------------------------------------------------------------------------------------------------|
| DIMENSIONS   | 1385mmW x 925mmD x 525mmH  1385mmW x 925mmD x 580mmH  1385mmW x 925mmD x 655mmH  1385mmW x 925mmD x 705mmH  1385mmW x 925mmD x 750mmH  1385mmW x 925mmD x 575mm - 825mmH                                                 |
| ТОР          | 25mm E0 LPL melamine with 2mm ABS edging                                                                                                                                                                                 |
| FRAME        | Heavy Duty powder-coated frame Solid Steel Legs 50mmDia Legs                                                                                                                                                             |
| ADJUSTMENT   | 575mm - 825mmH                                                                                                                                                                                                           |
| FEATURES     | Designed to withstand daily use in classroom environments  High-quality powder coat finish                                                                                                                               |
| WARRANTY     | 10 Years                                                                                                                                                                                                                 |
| LEAD TIME    | 49 Days                                                                                                                                                                                                                  |
| FINISH       | Worktop  Abax Kingfisher Standard Melamine Range  Polytech Classic White Sheen (Writable Whiteboard Top)  Frame  Black Powder-coated Base                                                                                |
| CUSTOMISABLE | Custom width, height and/or depths available. Additional lead time and costs apply Custom powder-coated frame available. Additional lead time and fees apply 18mm or 33mm thick worktops. Extra lead time and fees apply |
| ACCESSORIES  | Castors                                                                                                                                                                                                                  |