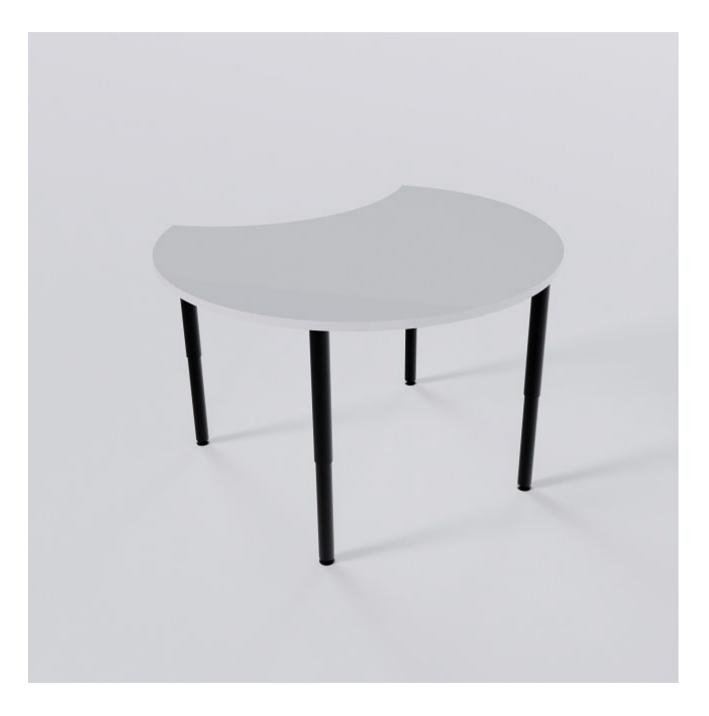

## **EduTable Bite**

| Description  |                                                                                    |                            |
|--------------|------------------------------------------------------------------------------------|----------------------------|
| DIMENSIONS   | Bite Table – Small                                                                 | <u>Bite Table – Small</u>  |
|              | 900mmDia x 525mmH                                                                  | 1200mmDia x 525mmH         |
|              | 900mmDia x 580mmH                                                                  | 1200mmDia x 580mmH         |
|              | 900mmDia x 655mmH                                                                  | 1200mmDia x 655mmH         |
|              | 900mmDia x 705mmH                                                                  | 1200mmDia x 705mmH         |
|              | 900mmDia x 750mmH                                                                  | 1200mmDia x 750mmH         |
|              | 900mmDia x 575mm - 825mmH                                                          | 1200mmDia x 575mm - 825mmH |
| ТОР          | 25mm E0 LPL melamine with 2mm ABS edging                                           |                            |
| FRAME        | Heavy Duty powder-coated frame                                                     |                            |
|              | Heavy duty Leg Construction                                                        |                            |
|              | Constructed from Steel                                                             |                            |
|              | 50mmDia Legs                                                                       |                            |
| ADJUSTMENT   | Height Adjustment: 575mm - 825mmH                                                  |                            |
| FEATURES     | Designed to withstand daily use in classroom environments.                         |                            |
|              | High-quality powder-coat finish                                                    |                            |
| WARRANTY     | 10 Years                                                                           |                            |
| LEAD TIME    | 49 Days                                                                            |                            |
| FINISH       | Worktop                                                                            |                            |
|              | Polytech Classic White Sheen (Writable Whiteboard Top)                             |                            |
|              | Abax Kingfisher Standard Melamine Range                                            |                            |
|              | Frame                                                                              |                            |
|              | Black Powder-coated Legs                                                           |                            |
| CUSTOMISABLE | Custom width, height and/or depths available. Additional lead time and costs apply |                            |
|              | Custom powder-coated frame available. Additional lead time and fees apply          |                            |
|              | 18mm or 33mm thick worktops. Extra lead time and fees apply                        |                            |
| ACCESSORIES  | Castors                                                                            |                            |