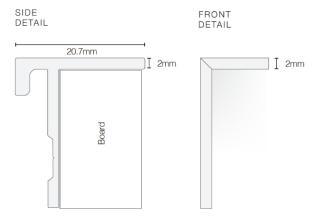

## Edge LX 7000 Suzette Pinboard

| Description  |                                                                                                                                                                                                     |                                                                          |
|--------------|-----------------------------------------------------------------------------------------------------------------------------------------------------------------------------------------------------|--------------------------------------------------------------------------|
| DIMENSIONS   | 900mmW x 600mmH                                                                                                                                                                                     | 1800mmW x 900mmH                                                         |
|              | 900mmW x 900mmH                                                                                                                                                                                     | 1800mmW x 1200mmH                                                        |
|              | 1200mmW x 900mmH                                                                                                                                                                                    | 2000mmW x 1200mmH                                                        |
|              | 1200mmW x 1200mmH                                                                                                                                                                                   | 2100mmW x 1200mmH                                                        |
|              | 1500mmW x 900mmH                                                                                                                                                                                    | 2400mmW x 1200mmH                                                        |
|              | 1500mmW x 1200mmH                                                                                                                                                                                   | 3000mmW x 1200mmH                                                        |
| MATERIALS    | 2mm Edge Frame has no lip and sits 20.7m off the wall Steel                                                                                                                                         |                                                                          |
|              |                                                                                                                                                                                                     |                                                                          |
| ADJUSTMENT   | N/A                                                                                                                                                                                                 |                                                                          |
| FEATURES     | Great for any interior  Massive range of sizes and colours to choose from  The Pinboards can be mounted next to each other to make a communication wall  The Lx 7000 has a 20.7mm gap from the wall |                                                                          |
| WARRANTY     | 10 Years                                                                                                                                                                                            |                                                                          |
| LEAD TIME    | 35 working days                                                                                                                                                                                     |                                                                          |
| FINISH       | Standard Finish Scroll Below                                                                                                                                                                        | Frame Silver White Powdercoat (Extra Cost) Black Powdercoat (Extra Cost) |
| CUSTOMISABLE | Custom width, height, depths and colour available. Additional lead time and costs apply                                                                                                             |                                                                          |
|              | For More Information, please don't hesitate to call us on 1300-300-369                                                                                                                              |                                                                          |
|              | Powder Coated Frame available on request call us on 1300-300-369                                                                                                                                    |                                                                          |
| ACCESSORIES  | N/A                                                                                                                                                                                                 |                                                                          |