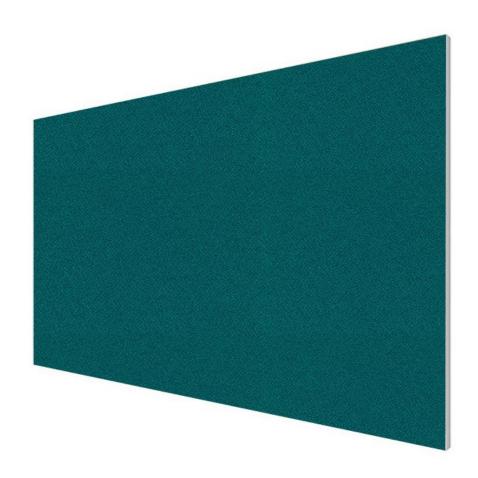

## Edge LX 7000 Suzette Pinboard

| Description  |                                                                                                                                                                                                     |                                                                          |
|--------------|-----------------------------------------------------------------------------------------------------------------------------------------------------------------------------------------------------|--------------------------------------------------------------------------|
| DIMENSIONS   | 900mmW x 600mmH                                                                                                                                                                                     | 1800mmW x 900mmH                                                         |
|              | 900mmW x 900mmH                                                                                                                                                                                     | 1800mmW x 1200mmH                                                        |
|              | 1200mmW x 900mmH                                                                                                                                                                                    | 2000mmW x 1200mmH                                                        |
|              | 1200mmW x 1200mmH                                                                                                                                                                                   | 2100mmW x 1200mmH                                                        |
|              | 1500mmW x 900mmH                                                                                                                                                                                    | 2400mmW x 1200mmH                                                        |
|              | 1500mmW x 1200mmH                                                                                                                                                                                   | 3000mmW x 1200mmH                                                        |
| MATERIALS    | 2mm Edge Frame has no lip and sits 20.7m off the wall Steel                                                                                                                                         |                                                                          |
|              |                                                                                                                                                                                                     |                                                                          |
| ADJUSTMENT   | N/A                                                                                                                                                                                                 |                                                                          |
| FEATURES     | Great for any interior  Massive range of sizes and colours to choose from  The Pinboards can be mounted next to each other to make a communication wall  The Lx 7000 has a 20.7mm gap from the wall |                                                                          |
| WARRANTY     | 10 Years                                                                                                                                                                                            |                                                                          |
| LEAD TIME    | 35 working days                                                                                                                                                                                     |                                                                          |
| FINISH       | Standard Finish Scroll Below                                                                                                                                                                        | Frame Silver White Powdercoat (Extra Cost) Black Powdercoat (Extra Cost) |
| CUSTOMISABLE | Custom width, height, depths and colour available. Additional lead time and costs apply                                                                                                             |                                                                          |
|              | For More Information, please don't hesitate to call us on 1300-300-369                                                                                                                              |                                                                          |
|              | Powder Coated Frame available on request call us on 1300-300-369                                                                                                                                    |                                                                          |
| ACCESSORIES  | N/A                                                                                                                                                                                                 |                                                                          |