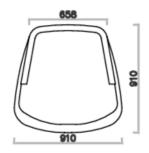

## **Echo Lounge**

| Description              |                                                                                                                                                                                                                                                                                                                     |                                                                           |
|--------------------------|---------------------------------------------------------------------------------------------------------------------------------------------------------------------------------------------------------------------------------------------------------------------------------------------------------------------|---------------------------------------------------------------------------|
| DIMENSIONS               | Low Back Overall Dimensions: 910mmW x 910mmD x 735mmH Seat Height: 420mm                                                                                                                                                                                                                                            | Highback Overall Dimensions: 910mmW x 910mmD x 1100mmH Seat Height: 420mm |
| MATERIALS & CONSTRUCTION | The lounge is constructed from steel frame with high density foam and finished in high-quality upholstery                                                                                                                                                                                                           |                                                                           |
| ADJUSTMENT               | N/A                                                                                                                                                                                                                                                                                                                 |                                                                           |
| FEATURES                 | The ergonomic design promotes relaxation and comfort  Ideal for breakout rooms, libraries, offices, and classrooms  The sturdy construction ensures long-lasting use  The modern design complements any professional space  High-density foam retains its shape over time  Upholstery is easy to clean and maintain |                                                                           |
| WARRANTY                 | 10 Years                                                                                                                                                                                                                                                                                                            |                                                                           |
| LEAD TIME                | 98 Days                                                                                                                                                                                                                                                                                                             |                                                                           |
| FINISH                   | OTE Sunday Fabric Range OTE Vico Fabric Range DVB Fabric Range DTTM Series DR51602 Series DA Series                                                                                                                                                                                                                 |                                                                           |
| CUSTOMISABLE             | N/A                                                                                                                                                                                                                                                                                                                 |                                                                           |
| ACCESSORIES              | N/A                                                                                                                                                                                                                                                                                                                 |                                                                           |
| CERTIFICATION            | N/A                                                                                                                                                                                                                                                                                                                 |                                                                           |