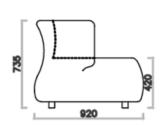

## **Echo Lounge**

| Description              |                                                                                                                                                                                                                                                                                                                     |                                                                           |
|--------------------------|---------------------------------------------------------------------------------------------------------------------------------------------------------------------------------------------------------------------------------------------------------------------------------------------------------------------|---------------------------------------------------------------------------|
| DIMENSIONS               | Low Back Overall Dimensions: 910mmW x 910mmD x 735mmH Seat Height: 420mm                                                                                                                                                                                                                                            | Highback Overall Dimensions: 910mmW x 910mmD x 1100mmH Seat Height: 420mm |
| MATERIALS & CONSTRUCTION | The lounge is constructed from steel frame with high density foam and finished in high-quality upholstery                                                                                                                                                                                                           |                                                                           |
| ADJUSTMENT               | N/A                                                                                                                                                                                                                                                                                                                 |                                                                           |
| FEATURES                 | The ergonomic design promotes relaxation and comfort  Ideal for breakout rooms, libraries, offices, and classrooms  The sturdy construction ensures long-lasting use  The modern design complements any professional space  High-density foam retains its shape over time  Upholstery is easy to clean and maintain |                                                                           |
| WARRANTY                 | 10 Years                                                                                                                                                                                                                                                                                                            |                                                                           |
| LEAD TIME                | 98 Days                                                                                                                                                                                                                                                                                                             |                                                                           |
| FINISH                   | OTE Sunday Fabric Range OTE Vico Fabric Range DVB Fabric Range DTTM Series DR51602 Series DA Series                                                                                                                                                                                                                 |                                                                           |
| CUSTOMISABLE             | N/A                                                                                                                                                                                                                                                                                                                 |                                                                           |
| ACCESSORIES              | N/A                                                                                                                                                                                                                                                                                                                 |                                                                           |
| CERTIFICATION            | N/A                                                                                                                                                                                                                                                                                                                 |                                                                           |

## **Highback:**

Due to constant innovation, products may be subject to design and specification changes without notice. Copyright © 2025