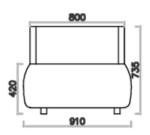

## **Echo Lounge**

| Description              |                                                                                                                                                                                                                                                                                                                     |                                                                           |
|--------------------------|---------------------------------------------------------------------------------------------------------------------------------------------------------------------------------------------------------------------------------------------------------------------------------------------------------------------|---------------------------------------------------------------------------|
| DIMENSIONS               | Low Back Overall Dimensions: 910mmW x 910mmD x 735mmH Seat Height: 420mm                                                                                                                                                                                                                                            | Highback Overall Dimensions: 910mmW x 910mmD x 1100mmH Seat Height: 420mm |
| MATERIALS & CONSTRUCTION | The lounge is constructed from steel frame with high density foam and finished in high-quality upholstery                                                                                                                                                                                                           |                                                                           |
| ADJUSTMENT               | N/A                                                                                                                                                                                                                                                                                                                 |                                                                           |
| FEATURES                 | The ergonomic design promotes relaxation and comfort  Ideal for breakout rooms, libraries, offices, and classrooms  The sturdy construction ensures long-lasting use  The modern design complements any professional space  High-density foam retains its shape over time  Upholstery is easy to clean and maintain |                                                                           |
| WARRANTY                 | 10 Years                                                                                                                                                                                                                                                                                                            |                                                                           |
| LEAD TIME                | 98 Days                                                                                                                                                                                                                                                                                                             |                                                                           |
| FINISH                   | OTE Sunday Fabric Range OTE Vico Fabric Range DVB Fabric Range DTTM Series DR51602 Series DA Series                                                                                                                                                                                                                 |                                                                           |
| CUSTOMISABLE             | N/A                                                                                                                                                                                                                                                                                                                 |                                                                           |
| ACCESSORIES              | N/A                                                                                                                                                                                                                                                                                                                 |                                                                           |
| CERTIFICATION            | N/A                                                                                                                                                                                                                                                                                                                 |                                                                           |

## Low Back: