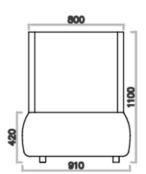

## **Echo Lounge**

| Description              |                                                                                                                                                                                                                                                                                                                     |                                                                           |
|--------------------------|---------------------------------------------------------------------------------------------------------------------------------------------------------------------------------------------------------------------------------------------------------------------------------------------------------------------|---------------------------------------------------------------------------|
| DIMENSIONS               | Low Back Overall Dimensions: 910mmW x 910mmD x 735mmH Seat Height: 420mm                                                                                                                                                                                                                                            | Highback Overall Dimensions: 910mmW x 910mmD x 1100mmH Seat Height: 420mm |
| MATERIALS & CONSTRUCTION | The lounge is constructed from steel frame with high density foam and finished in high-quality upholstery                                                                                                                                                                                                           |                                                                           |
| ADJUSTMENT               | N/A                                                                                                                                                                                                                                                                                                                 |                                                                           |
| FEATURES                 | The ergonomic design promotes relaxation and comfort  Ideal for breakout rooms, libraries, offices, and classrooms  The sturdy construction ensures long-lasting use  The modern design complements any professional space  High-density foam retains its shape over time  Upholstery is easy to clean and maintain |                                                                           |
| WARRANTY                 | 10 Years                                                                                                                                                                                                                                                                                                            |                                                                           |
| LEAD TIME                | 98 Days                                                                                                                                                                                                                                                                                                             |                                                                           |
| FINISH                   | OTE Sunday Fabric Range OTE Vico Fabric Range DVB Fabric Range DTTM Series DR51602 Series DA Series                                                                                                                                                                                                                 |                                                                           |
| CUSTOMISABLE             | N/A                                                                                                                                                                                                                                                                                                                 |                                                                           |
| ACCESSORIES              | N/A                                                                                                                                                                                                                                                                                                                 |                                                                           |
| CERTIFICATION            | N/A                                                                                                                                                                                                                                                                                                                 |                                                                           |

## Low Back: