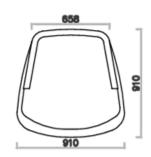

## **Echo Lounge**

| Description              |                                                                                                                                                                                                                                                                                                                     |                                                                           |
|--------------------------|---------------------------------------------------------------------------------------------------------------------------------------------------------------------------------------------------------------------------------------------------------------------------------------------------------------------|---------------------------------------------------------------------------|
| DIMENSIONS               | Low Back Overall Dimensions: 910mmW x 910mmD x 735mmH Seat Height: 420mm                                                                                                                                                                                                                                            | Highback Overall Dimensions: 910mmW x 910mmD x 1100mmH Seat Height: 420mm |
| MATERIALS & CONSTRUCTION | The lounge is constructed from steel frame with high density foam and finished in high-quality upholstery                                                                                                                                                                                                           |                                                                           |
| ADJUSTMENT               | N/A                                                                                                                                                                                                                                                                                                                 |                                                                           |
| FEATURES                 | The ergonomic design promotes relaxation and comfort  Ideal for breakout rooms, libraries, offices, and classrooms  The sturdy construction ensures long-lasting use  The modern design complements any professional space  High-density foam retains its shape over time  Upholstery is easy to clean and maintain |                                                                           |
| WARRANTY                 | 10 Years                                                                                                                                                                                                                                                                                                            |                                                                           |
| LEAD TIME                | 98 Days                                                                                                                                                                                                                                                                                                             |                                                                           |
| FINISH                   | OTE Sunday Fabric Range OTE Vico Fabric Range DVB Fabric Range DTTM Series DR51602 Series DA Series                                                                                                                                                                                                                 |                                                                           |
| CUSTOMISABLE             | N/A                                                                                                                                                                                                                                                                                                                 |                                                                           |
| ACCESSORIES              | N/A                                                                                                                                                                                                                                                                                                                 |                                                                           |
| CERTIFICATION            | N/A                                                                                                                                                                                                                                                                                                                 |                                                                           |

## **Drawings**