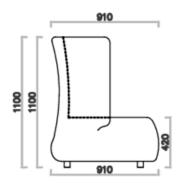

## **Echo Lounge**

| Description              |                                                                                                                                                                                                                                                                                                                     |                                                                           |
|--------------------------|---------------------------------------------------------------------------------------------------------------------------------------------------------------------------------------------------------------------------------------------------------------------------------------------------------------------|---------------------------------------------------------------------------|
| DIMENSIONS               | Low Back Overall Dimensions: 910mmW x 910mmD x 735mmH Seat Height: 420mm                                                                                                                                                                                                                                            | Highback Overall Dimensions: 910mmW x 910mmD x 1100mmH Seat Height: 420mm |
| MATERIALS & CONSTRUCTION | The lounge is constructed from steel frame with high density foam and finished in high-quality upholstery                                                                                                                                                                                                           |                                                                           |
| ADJUSTMENT               | N/A                                                                                                                                                                                                                                                                                                                 |                                                                           |
| FEATURES                 | The ergonomic design promotes relaxation and comfort  Ideal for breakout rooms, libraries, offices, and classrooms  The sturdy construction ensures long-lasting use  The modern design complements any professional space  High-density foam retains its shape over time  Upholstery is easy to clean and maintain |                                                                           |
| WARRANTY                 | 10 Years                                                                                                                                                                                                                                                                                                            |                                                                           |
| LEAD TIME                | 98 Days                                                                                                                                                                                                                                                                                                             |                                                                           |
| FINISH                   | OTE Sunday Fabric Range OTE Vico Fabric Range DVB Fabric Range DTTM Series DR51602 Series DA Series                                                                                                                                                                                                                 |                                                                           |
| CUSTOMISABLE             | N/A                                                                                                                                                                                                                                                                                                                 |                                                                           |
| ACCESSORIES              | N/A                                                                                                                                                                                                                                                                                                                 |                                                                           |
| CERTIFICATION            | N/A                                                                                                                                                                                                                                                                                                                 |                                                                           |

## **Highback:**

Due to constant innovation, products may be subject to design and specification changes without notice. Copyright © 2025