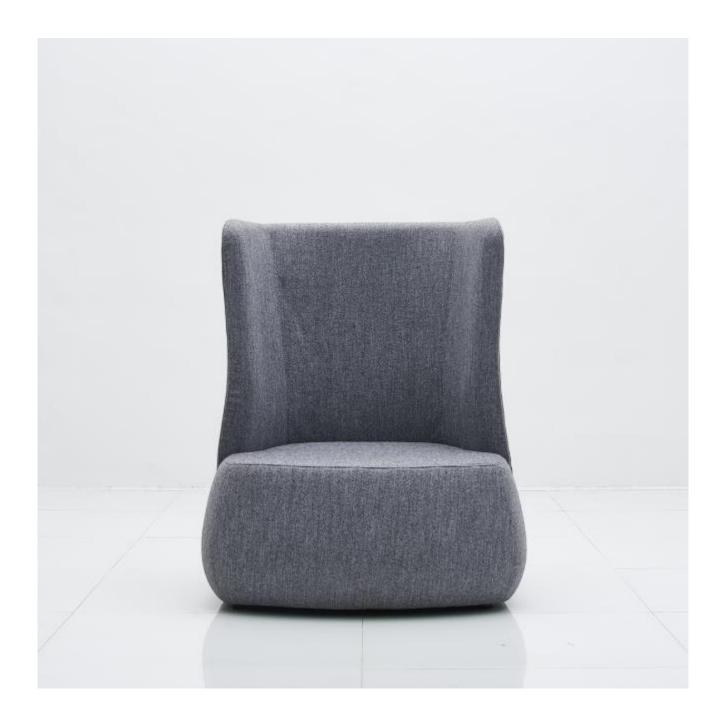

## **Echo Lounge**

| Description              |                                                                                                                                                                                                                                                                                                                     |                                                                           |
|--------------------------|---------------------------------------------------------------------------------------------------------------------------------------------------------------------------------------------------------------------------------------------------------------------------------------------------------------------|---------------------------------------------------------------------------|
| DIMENSIONS               | Low Back Overall Dimensions: 910mmW x 910mmD x 735mmH Seat Height: 420mm                                                                                                                                                                                                                                            | Highback Overall Dimensions: 910mmW x 910mmD x 1100mmH Seat Height: 420mm |
| MATERIALS & CONSTRUCTION | The lounge is constructed from steel frame with high density foam and finished in high-quality upholstery                                                                                                                                                                                                           |                                                                           |
| ADJUSTMENT               | N/A                                                                                                                                                                                                                                                                                                                 |                                                                           |
| FEATURES                 | The ergonomic design promotes relaxation and comfort  Ideal for breakout rooms, libraries, offices, and classrooms  The sturdy construction ensures long-lasting use  The modern design complements any professional space  High-density foam retains its shape over time  Upholstery is easy to clean and maintain |                                                                           |
| WARRANTY                 | 10 Years                                                                                                                                                                                                                                                                                                            |                                                                           |
| LEAD TIME                | 98 Days                                                                                                                                                                                                                                                                                                             |                                                                           |
| FINISH                   | OTE Sunday Fabric Range OTE Vico Fabric Range DVB Fabric Range DTTM Series DR51602 Series DA Series                                                                                                                                                                                                                 |                                                                           |
| CUSTOMISABLE             | N/A                                                                                                                                                                                                                                                                                                                 |                                                                           |
| ACCESSORIES              | N/A                                                                                                                                                                                                                                                                                                                 |                                                                           |
| CERTIFICATION            | N/A                                                                                                                                                                                                                                                                                                                 |                                                                           |