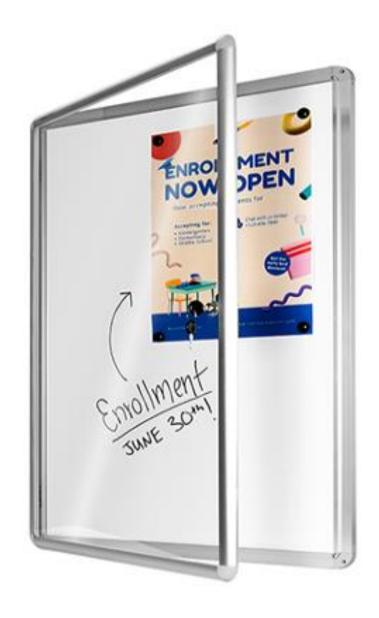

## **Duke Notice Case**

| Description  |                                                                                                  |
|--------------|--------------------------------------------------------------------------------------------------|
| DIMENSIONS   | 600mmW x 450mmH                                                                                  |
|              | 900mmW x 600mmH                                                                                  |
|              | 1200mmW x 900mmH                                                                                 |
| MATERIALS    | The Frame is constructed from Aluminium with Grey Moulded edges                                  |
|              | The Backboard is constructed from white board                                                    |
| ADJUSTMENT   |                                                                                                  |
| FEATURES     | The Back of the case is sealed with an Aluminium sheet for added protection.                     |
|              | The whiteboard background can be written on and erased and use magnets to secure notices easily. |
|              | Dry-erase magnetic whiteboard surface                                                            |
|              | Lockable door supplied with two keys. (Additional bottom lock on TXN1290)                        |
|              | Concealed wall fixtures                                                                          |
|              | Depth from wall 33mm                                                                             |
|              | 6 Manets included                                                                                |
| WARRANTY     | 10 Year Warranty                                                                                 |
| LEAD TIME    | 49 Days                                                                                          |
| FINISH       | Whiteboard with Satin Silver Frame                                                               |
| CUSTOMISABLE | N/A                                                                                              |
| ACCESSORIES  | Magnets included                                                                                 |