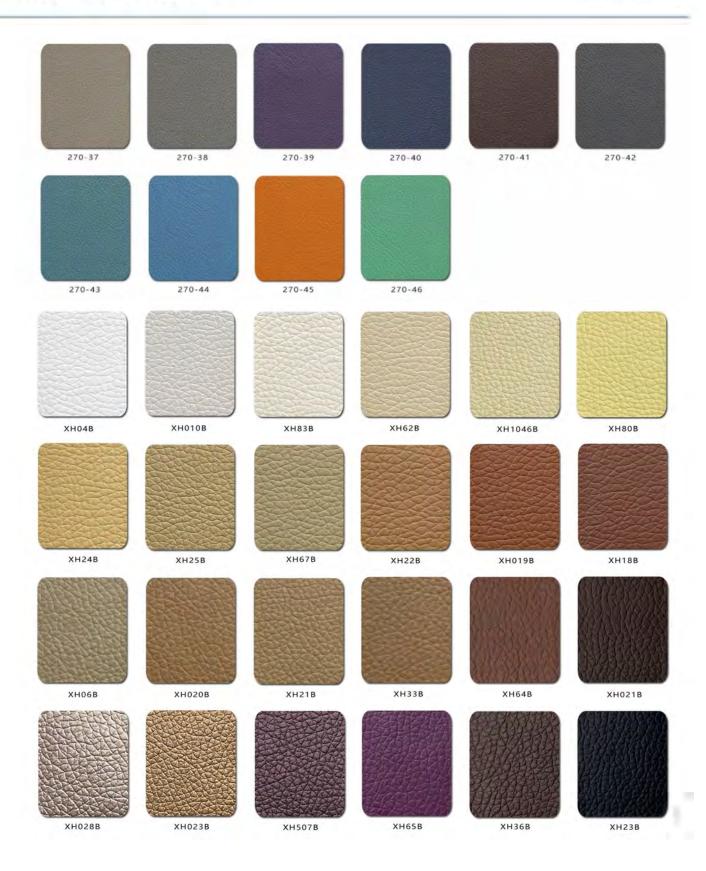

## Chatz Lounge

| Description              |                                                                                                                                                                                                                                                                                                                                                                                                    |
|--------------------------|----------------------------------------------------------------------------------------------------------------------------------------------------------------------------------------------------------------------------------------------------------------------------------------------------------------------------------------------------------------------------------------------------|
| DIMENSIONS               | Overall Dimensions: 3680mmW x 2820mmD x 920mmH  Lounge w/Bench Dimensions: 1520mmW x 1090mmW x 920mmH  Lounge without Bench Dimensions: 1520mmW x 870mmD x 770mmH                                                                                                                                                                                                                                  |
| FABRIC<br>METERAGE       | N/A                                                                                                                                                                                                                                                                                                                                                                                                |
| MATERIALS & CONSTRUCTION | The lounge is constructed from a solid wood frame, filled with high-density foam, and finished in high quality upholstery.  The legs are made from stainless steel                                                                                                                                                                                                                                 |
| FEATURES                 | What you will receive: Three lounges equipped with benches, and two lounges without benches  This circular lounge setup offers a dynamic seating arrangement suitable for diverse spaces like lounges, waiting areas, libraries, or breakout rooms.  The lounge's design caters to relaxation and collaboration, making it ideal for informal meetings, group discussions, or casual seating areas |
| WARRANTY                 | 10 Years                                                                                                                                                                                                                                                                                                                                                                                           |
| LEAD TIME                | 98 Days                                                                                                                                                                                                                                                                                                                                                                                            |
| FINISH                   | Lounge Upholstery Colour Sunday Range Palace PU Range  Bench Colour White                                                                                                                                                                                                                                                                                                                          |
|                          | Leg Colour Stainless Steel                                                                                                                                                                                                                                                                                                                                                                         |
| CUSTOMISABLE             | N/A                                                                                                                                                                                                                                                                                                                                                                                                |
| CERTIFICATIONS           | N/A                                                                                                                                                                                                                                                                                                                                                                                                |

## Palace PU Range