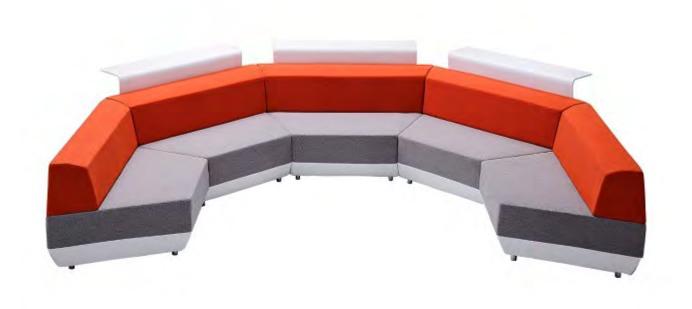

## Chatz Lounge

| Description              |                                                                                                                                                                                                                                                                                                                                                                                                    |
|--------------------------|----------------------------------------------------------------------------------------------------------------------------------------------------------------------------------------------------------------------------------------------------------------------------------------------------------------------------------------------------------------------------------------------------|
| DIMENSIONS               | Overall Dimensions: 3680mmW x 2820mmD x 920mmH  Lounge w/Bench Dimensions: 1520mmW x 1090mmW x 920mmH  Lounge without Bench Dimensions: 1520mmW x 870mmD x 770mmH                                                                                                                                                                                                                                  |
| FABRIC<br>METERAGE       | N/A                                                                                                                                                                                                                                                                                                                                                                                                |
| MATERIALS & CONSTRUCTION | The lounge is constructed from a solid wood frame, filled with high-density foam, and finished in high quality upholstery.  The legs are made from stainless steel                                                                                                                                                                                                                                 |
| FEATURES                 | What you will receive: Three lounges equipped with benches, and two lounges without benches  This circular lounge setup offers a dynamic seating arrangement suitable for diverse spaces like lounges, waiting areas, libraries, or breakout rooms.  The lounge's design caters to relaxation and collaboration, making it ideal for informal meetings, group discussions, or casual seating areas |
| WARRANTY                 | 10 Years                                                                                                                                                                                                                                                                                                                                                                                           |
| LEAD TIME                | 98 Days                                                                                                                                                                                                                                                                                                                                                                                            |
| FINISH                   | Lounge Upholstery Colour Sunday Range Palace PU Range  Bench Colour White                                                                                                                                                                                                                                                                                                                          |
|                          | Leg Colour Stainless Steel                                                                                                                                                                                                                                                                                                                                                                         |
| CUSTOMISABLE             | N/A                                                                                                                                                                                                                                                                                                                                                                                                |
| CERTIFICATIONS           | N/A                                                                                                                                                                                                                                                                                                                                                                                                |