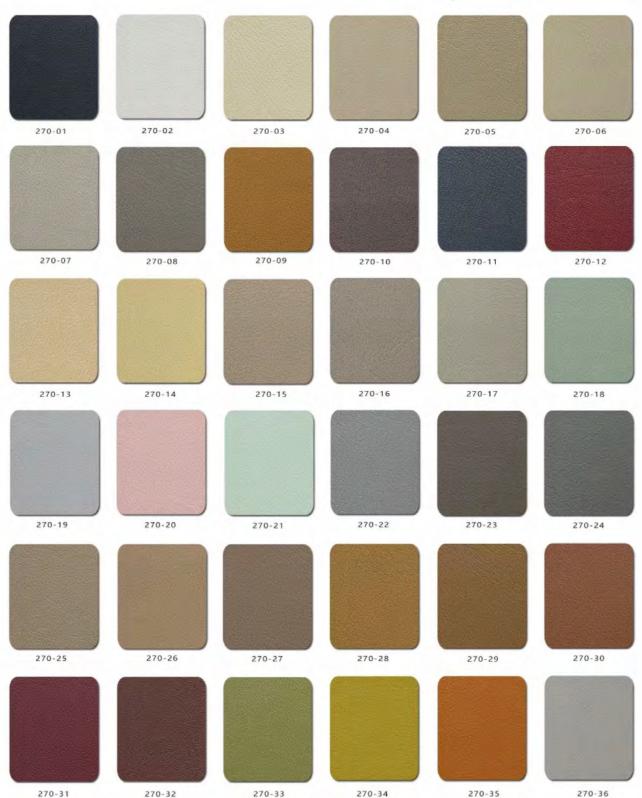

## Chatz Lounge

| Description              |                                                                                                                                                                                                                                                                                                                                                                                                    |
|--------------------------|----------------------------------------------------------------------------------------------------------------------------------------------------------------------------------------------------------------------------------------------------------------------------------------------------------------------------------------------------------------------------------------------------|
| DIMENSIONS               | Overall Dimensions: 3680mmW x 2820mmD x 920mmH  Lounge w/Bench Dimensions: 1520mmW x 1090mmW x 920mmH  Lounge without Bench Dimensions: 1520mmW x 870mmD x 770mmH                                                                                                                                                                                                                                  |
| FABRIC<br>METERAGE       | N/A                                                                                                                                                                                                                                                                                                                                                                                                |
| MATERIALS & CONSTRUCTION | The lounge is constructed from a solid wood frame, filled with high-density foam, and finished in high quality upholstery.  The legs are made from stainless steel                                                                                                                                                                                                                                 |
| FEATURES                 | What you will receive: Three lounges equipped with benches, and two lounges without benches  This circular lounge setup offers a dynamic seating arrangement suitable for diverse spaces like lounges, waiting areas, libraries, or breakout rooms.  The lounge's design caters to relaxation and collaboration, making it ideal for informal meetings, group discussions, or casual seating areas |
| WARRANTY                 | 10 Years                                                                                                                                                                                                                                                                                                                                                                                           |
| LEAD TIME                | 98 Days                                                                                                                                                                                                                                                                                                                                                                                            |
| FINISH                   | Lounge Upholstery Colour Sunday Range Palace PU Range  Bench Colour White                                                                                                                                                                                                                                                                                                                          |
|                          | Leg Colour Stainless Steel                                                                                                                                                                                                                                                                                                                                                                         |
| CUSTOMISABLE             | N/A                                                                                                                                                                                                                                                                                                                                                                                                |
| CERTIFICATIONS           | N/A                                                                                                                                                                                                                                                                                                                                                                                                |

## Palace PU Range