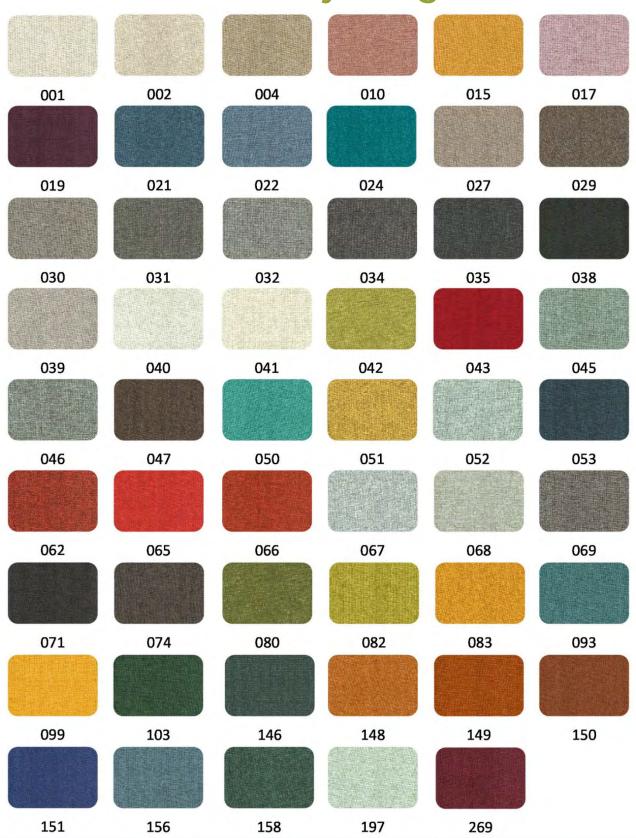

## Chatz Lounge

| Description              |                                                                                                                                                                                                                                                                                                                                                                                                    |
|--------------------------|----------------------------------------------------------------------------------------------------------------------------------------------------------------------------------------------------------------------------------------------------------------------------------------------------------------------------------------------------------------------------------------------------|
| DIMENSIONS               | Overall Dimensions: 3680mmW x 2820mmD x 920mmH  Lounge w/Bench Dimensions: 1520mmW x 1090mmW x 920mmH  Lounge without Bench Dimensions: 1520mmW x 870mmD x 770mmH                                                                                                                                                                                                                                  |
| FABRIC<br>METERAGE       | N/A                                                                                                                                                                                                                                                                                                                                                                                                |
| MATERIALS & CONSTRUCTION | The lounge is constructed from a solid wood frame, filled with high-density foam, and finished in high quality upholstery.  The legs are made from stainless steel                                                                                                                                                                                                                                 |
| FEATURES                 | What you will receive: Three lounges equipped with benches, and two lounges without benches  This circular lounge setup offers a dynamic seating arrangement suitable for diverse spaces like lounges, waiting areas, libraries, or breakout rooms.  The lounge's design caters to relaxation and collaboration, making it ideal for informal meetings, group discussions, or casual seating areas |
| WARRANTY                 | 10 Years                                                                                                                                                                                                                                                                                                                                                                                           |
| LEAD TIME                | 98 Days                                                                                                                                                                                                                                                                                                                                                                                            |
| FINISH                   | Lounge Upholstery Colour Sunday Range Palace PU Range  Bench Colour White                                                                                                                                                                                                                                                                                                                          |
|                          | Leg Colour Stainless Steel                                                                                                                                                                                                                                                                                                                                                                         |
| CUSTOMISABLE             | N/A                                                                                                                                                                                                                                                                                                                                                                                                |
| CERTIFICATIONS           | N/A                                                                                                                                                                                                                                                                                                                                                                                                |

## **Sunday Range**

Phone: Email:

D

1300 300 369 info@abaxkf.com.au **EDUCATION, LIBRARY** & OFFICE FURNITURE Web: ABN: abaxkf.com.au 79 064 734 505

3