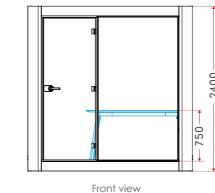

# OPTIONAL: Chatty Booth - Meeting | 2 User

FRONT VIEW

LEFT SIDE VIEW

RIGHT SIDE VIEW

TOP VIEW

#### DIMENSION:

Minimum recommended ceiling height is 2700 mm from the floor for installation of Chatty Booth.