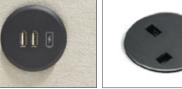

# **CHATTY BOOTH BASIC FEATURES**

ventilation fans

Ventilation fan

--- Ventilation fan cable

--- LED light cable

Power outlet

USB port/ Power outlet

Power cord is installed from floor

Waterproof carpet flooring

Touch switch

Power outlet

\*Vera Smart Office System

**CHATTY BOOTH ADDITIONAL FEATURES** 

Voice command speaker Glass writing board