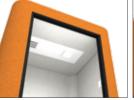

Acoustic Cubicle Room

# **CHATTY BOOTH**

Acoustic Cubicle Room

With great acoustic property, Net@work is further redesigned into a more comprehensive system, the Chatty Booth. Its soundproof property offers a conducive space for making calls, video conferencing and private meetings without distraction, keeping your conversation private.

Chatty Booth is available in 3 models – CT-01 (phonebooth), CT-02 (two-seater discussion room) and CT-04 (multi-seater meeting room). This fully enclosed room is furnished with waterproof carpet flooring, lighting system, ventilation system and integrated wire management to create an exceptional working experience. With our privacy booth, collaboration and individual privacy can coexist in workplaces to nurture creative working communities with great ambition.