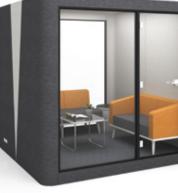

# Chatty Booth Room | 4 User

Meeting room is now redefined with the introduction of CT-04 model. Without the need to renovate office interior, CT-04 model can be easily installed into office environment. The meeting room layout can be reconfigured to suit company style, working culture and user demand, giving a flexible solution for effective meeting. By restructuring meeting room layout with sofa sets, CT-04 can easily transform into a leisure area.