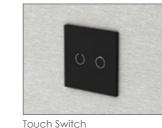

Fresh air blown in from the Hot air flown out from the

ventilation holes

ventilation fans

Touch switch

ventilation fans

Fresh air blown in from the Hot air flown out from the

ventilation holes

Touch Switch

OPTIONAL

Voice command speaker \*Vera Smart Office System

TABLE OPTIONS:

Waterproof carpet flooring

Touch switch

Power outlet

\*Vera Smart Office System

**CHATTY BOOTH ADDITIONAL FEATURES** 

Voice command speaker Glass writing board