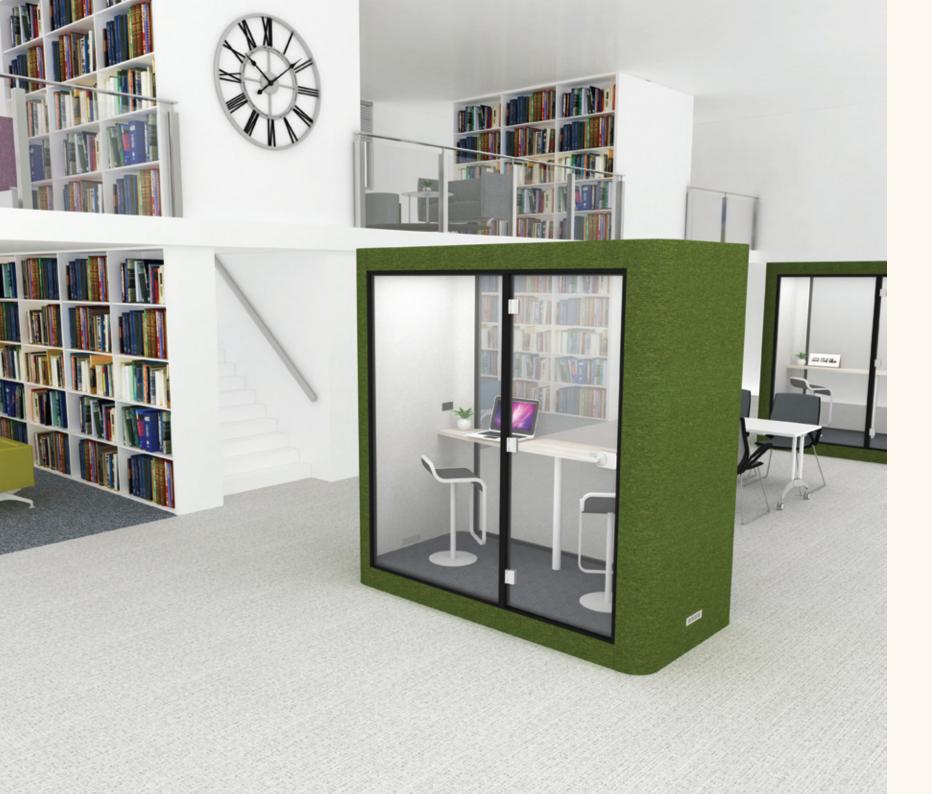

# Chatty Booth Room | 4 User

Meeting room is now redefined with the introduction of CT-04 model. Without the need to renovate office interior, CT-04 model can be easily installed into office environment. The meeting room layout can be reconfigured to suit company style, working culture and user demand, giving a flexible solution for effective meeting. By restructuring meeting room layout with sofa sets, CT-04 can easily transform into a leisure area.

#### DIMENSION:

Minimum recommended ceiling height is 2700 mm from the floor for installation of Chatty Booth.