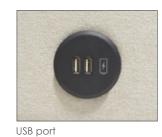

# **CHATTY BOOTH BASIC FEATURES**

ventilation fans

Ventilation fan

--- Ventilation fan cable

--- LED light cable

Power outlet

USB port/ Power outlet

Power cord is installed from floor