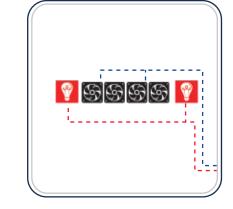

s now redefined with the introduction of CT-04 model. Without the need to renovate office interior, CT-04 model can be easily installed into office environment. The meeting room layout can be reconfigured to suit company style, working culture and user demand, giving a flexible solution for effective meeting. By restructuring meeting room layout with sofa sets, CT-04 can easily transform into a leisure area.



and the second s





Fresh air blown in from the ventilation fans

Hot air flown out from the ventilation holes



Power outlet





VOICE \*\/ore

Voice command speaker \*Vera Smart Office System

#### DIMENSION:





Minimum recommended ceiling height is 2700 mm from the floor for installation of Chatty Booth.

#### OPTIONAL:





### **WIRE MANAGEMENT**



1 User





2 User





4 User



# **CHATTY BOOTH BASIC FEATURES**



ventilation fans

Ventilation fan

--- Ventilation fan cable

--- LED light cable

Power outlet

USB port/ Power outlet

Power cord is installed from floor



ventilation holes

Right and left handed

door handle



lighting for CT-01



Fresh air blown in from the Hot air flown out from the Ventilation access & LED Ventilation access & LED lighting for CT-02 and CT-04

Waterproof carpet flooring







Touch switch



Power outlet



\*Vera Smart Office System



**CHATTY BOOTH ADDITIONAL FEATURES** 

Voice command speaker Glass writing board

## EXTERIOR AND INTERIOR FABRIC COLOUR



Flip switch







Tempered glass













### WORKTOP COLOUR

STANDARD CARPET COLOUR

**COLOR SELECTION** 













Pesca



Cherry









Paradisa