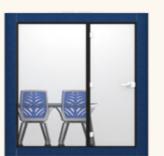

# Chatty Booth with a Bench | 2 User

Private discussion, collaborative task and breakout session in open spaces are now possible with CT-02 model. It is a conducive space for face-to-face communication by eliminating possible interference from the surrounding, credits to its good acoustic properties. Optional table shapes are available for selection to suit user needs, or it can be transformed into a relaxation pod by introducing a sofa set.