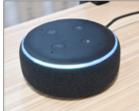

Chatty Booth incorporated with smart office system is also a hi-tech solution to make your booth more automated and convenience. Electrical fittings such as lights, fans, television, or motorized roller blind can be controlled using mobile apps, or an optional voice command speaker. It is a next-generation work hub that accommodates digital savvy employees to foster creativity and productivity.

Waterproof carpet flooring

Touch switch

Power outlet

\*Vera Smart Office System

**CHATTY BOOTH ADDITIONAL FEATURES** 

Voice command speaker Glass writing board