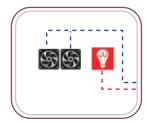

Fresh air blown in from the Hot air flown out from the

ventilation holes

ventilation fans

Touch switch