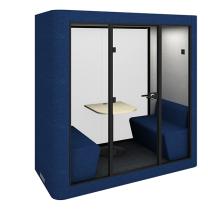

# Chatty Booth with a Bench | 2 User

Private discussion, collaborative task and breakout session in open spaces are now possible with CT-02 model. It is a conducive space for face-to-face communication by eliminating possible interference from the surrounding, credits to its good acoustic properties. Optional table shapes are available for selection to suit user needs, or it can be transformed into a relaxation pod by introducing a sofa set.