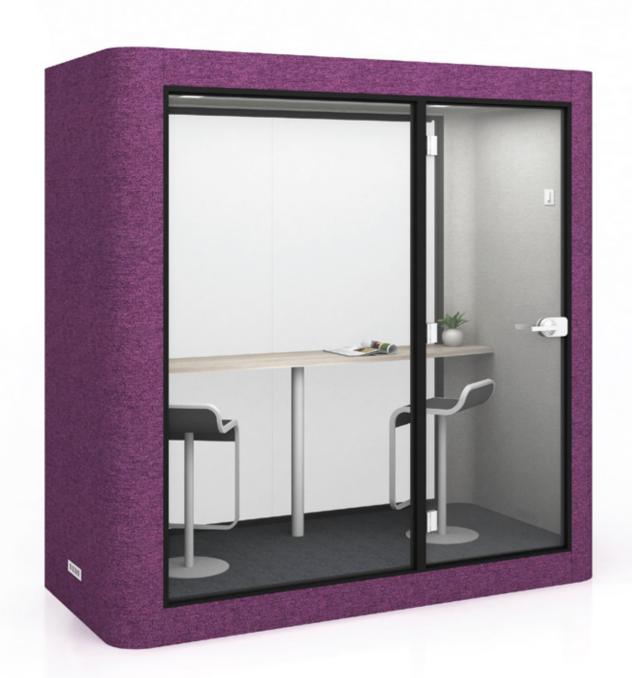

# Chatty Booth with a Bench | 2 User

Private discussion, collaborative task and breakout session in open spaces are now possible with CT-02 model. It is a conducive space for face-to-face communication by eliminating possible interference from the surrounding, credits to its good acoustic properties. Optional table shapes are available for selection to suit user needs, or it can be transformed into a relaxation pod by introducing a sofa set.