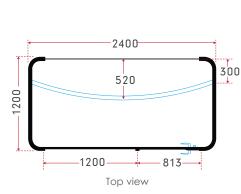

# Chatty Booth with a Bench | 2 User

Private discussion, collaborative task and breakout session in open spaces are now possible with CT-02 model. It is a conducive space for face-to-face communication by eliminating possible interference from the surrounding, credits to its good acoustic properties. Optional table shapes are available for selection to suit user needs, or it can be transformed into a relaxation pod by introducing a sofa set.

### DIMENSION:

Minimum recommended ceiling height is 2700 mm from the floor for installation of Chatty Booth.