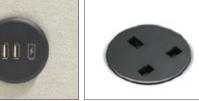

# **CHATTY BOOTH BASIC FEATURES**

ventilation fans

Ventilation fan

--- Ventilation fan cable

--- LED light cable

Power outlet

USB port/ Power outlet

Power cord is installed from floor

and the second s

Fresh air blown in from the ventilation fans

Hot air flown out from the ventilation holes

Power outlet

VOICE \*\/ore

Voice command speaker \*Vera Smart Office System