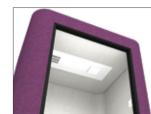

# **CHATTY BOOTH**

Acoustic Cubicle Room

With great acoustic property, Net@work is further redesigned into a more comprehensive system, the Chatty Booth. Its soundproof property offers a conducive space for making calls, video conferencing and private meetings without distraction, keeping your conversation private.

Chatty Booth is available in 3 models – CT-01 (phonebooth), CT-02 (two-seater discussion room) and CT-04 (multi-seater meeting room). This fully enclosed room is furnished with waterproof carpet flooring, lighting system, ventilation system and integrated wire management to create an exceptional working experience. With our privacy booth, collaboration and individual privacy can coexist in workplaces to nurture creative working communities with great ambition.