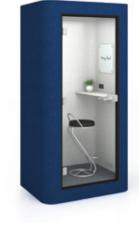

# Chatty Booth with a Bench | 1 User

More centralized communication and collaboration are among the top workplace trends nowadays, which encourage coworking space and open plan layout in offices. However, noises and distractions exist. CT-01 model tips the right balance by providing acoustic personal space for phone calls, video conferencing, and concentrated tasks in an open area. It is also equipped with a wooden desk to provide user with ample working space.

### DIMENSION:

Wooden desk

Minimum recommended ceiling height is 2700 mm from the floor for installation of Chatty Booth.

FRONT VIEW

LEFT SIDE VIEW

RIGHT SIDE VIEW