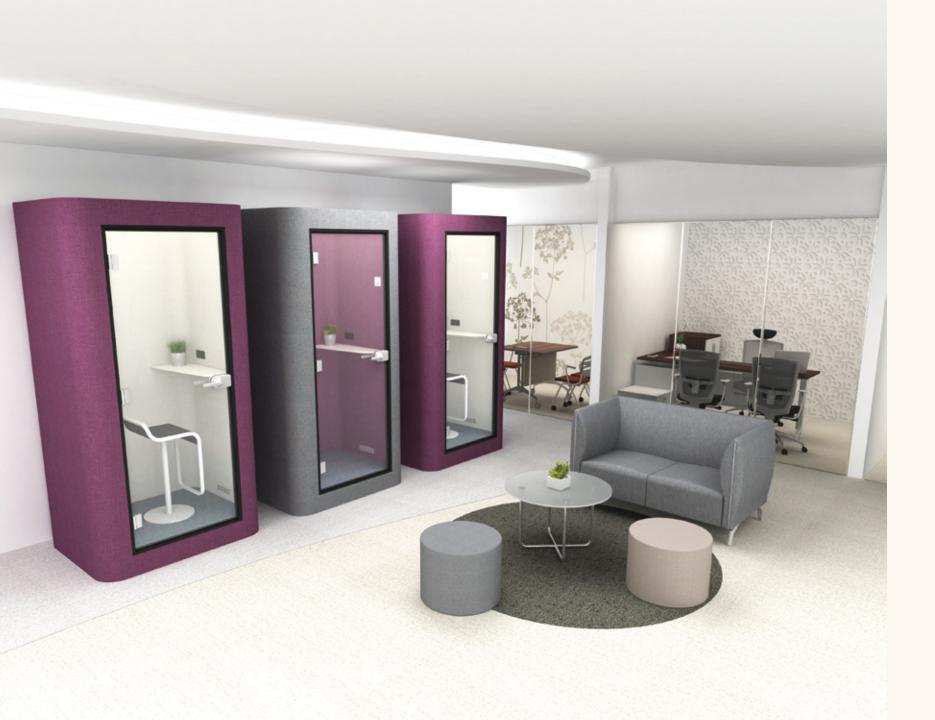

# Chatty Booth with a Bench | 1 User

More centralized communication and collaboration are among the top workplace trends nowadays, which encourage coworking space and open plan layout in offices. However, noises and distractions exist. CT-01 model tips the right balance by providing acoustic personal space for phone calls, video conferencing, and concentrated tasks in an open area. It is also equipped with a wooden desk to provide user with ample working space.