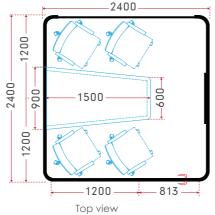

# OPTIONAL: Chatty Booth - Meeting | 2 User

FRONT VIEW

LEFT SIDE VIEW

RIGHT SIDE VIEW

TOP VIEW

# Chatty Booth Room | 4 User

Meeting room is now redefined with the introduction of CT-04 model. Without the need to renovate office interior, CT-04 model can be easily installed into office environment. The meeting room layout can be reconfigured to suit company style, working culture and user demand, giving a flexible solution for effective meeting. By restructuring meeting room layout with sofa sets, CT-04 can easily transform into a leisure area.

#### DIMENSION:

Minimum recommended ceiling height is 2700 mm from the floor for installation of Chatty Booth.