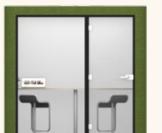

# **CHATTY BOOTH**

Acoustic Cubicle Room

With great acoustic property, Net@work is further redesigned into a more comprehensive system, the Chatty Booth. Its soundproof property offers a conducive space for making calls, video conferencing and private meetings without distraction, keeping your conversation private.

Chatty Booth is available in 3 models – CT-01 (phonebooth), CT-02 (two-seater discussion room) and CT-04 (multi-seater meeting room). This fully enclosed room is furnished with waterproof carpet flooring, lighting system, ventilation system and integrated wire management to create an exceptional working experience. With our privacy booth, collaboration and individual privacy can coexist in workplaces to nurture creative working communities with great ambition.