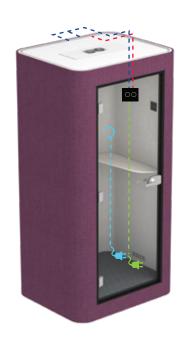

# Chatty Booth with a Bench | 1 User

More centralized communication and collaboration are among the top workplace trends nowadays, which encourage coworking space and open plan layout in offices. However, noises and distractions exist. CT-01 model tips the right balance by providing acoustic personal space for phone calls, video conferencing, and concentrated tasks in an open area. It is also equipped with a wooden desk to provide user with ample working space.

### DIMENSION:

Wooden desk

Minimum recommended ceiling height is 2700 mm from the floor for installation of Chatty Booth.

FRONT VIEW

LEFT SIDE VIEW

RIGHT SIDE VIEW