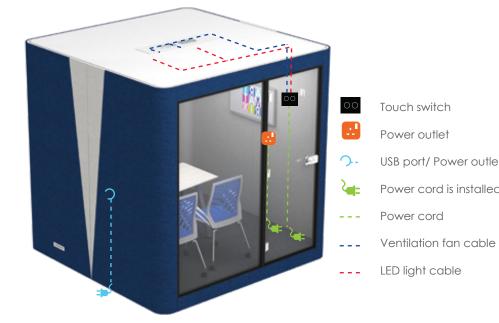

# **CHATTY BOOTH BASIC FEATURES**

ventilation fans

Ventilation fan

--- Ventilation fan cable

--- LED light cable

Power outlet

USB port/ Power outlet

Power cord is installed from floor