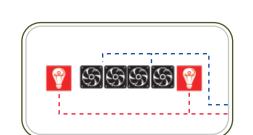

ventilation fans

Fresh air blown in from the Hot air flown out from the

ventilation holes

Touch Switch

OPTIONAL

Voice command speaker \*Vera Smart Office System

TABLE OPTIONS: