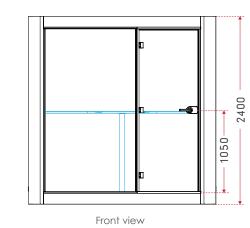

# Chatty Booth with a Bench | 2 User

Private discussion, collaborative task and breakout session in open spaces are now possible with CT-02 model. It is a conducive space for face-to-face communication by eliminating possible interference from the surrounding, credits to its good acoustic properties. Optional table shapes are available for selection to suit user needs, or it can be transformed into a relaxation pod by introducing a sofa set.

### DIMENSION:

Minimum recommended ceiling height is 2700 mm from the floor for installation of Chatty Booth.