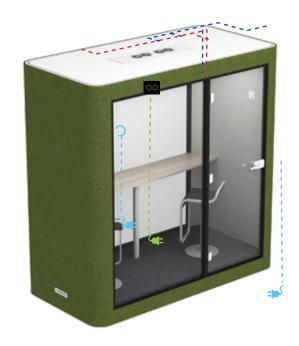

# Chatty Booth with a Bench | 2 User

Private discussion, collaborative task and breakout session in open spaces are now possible with CT-02 model. It is a conducive space for face-to-face communication by eliminating possible interference from the surrounding, credits to its good acoustic properties. Optional table shapes are available for selection to suit user needs, or it can be transformed into a relaxation pod by introducing a sofa set.

### DIMENSION:

Minimum recommended ceiling height is 2700 mm from the floor for installation of Chatty Booth.