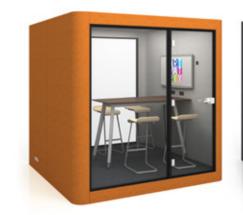

# Chatty Booth with a Bench | 1 User

More centralized communication and collaboration are among the top workplace trends nowadays, which encourage coworking space and open plan layout in offices. However, noises and distractions exist. CT-01 model tips the right balance by providing acoustic personal space for phone calls, video conferencing, and concentrated tasks in an open area. It is also equipped with a wooden desk to provide user with ample working space.

### DIMENSION:

Wooden desk

Minimum recommended ceiling height is 2700 mm from the floor for installation of Chatty Booth.

FRONT VIEW

LEFT SIDE VIEW

RIGHT SIDE VIEW