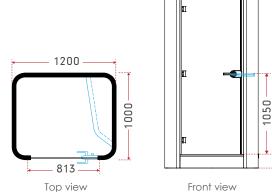

# Chatty Booth with a Bench | 2 User

Private discussion, collaborative task and breakout session in open spaces are now possible with CT-02 model. It is a conducive space for face-to-face communication by eliminating possible interference from the surrounding, credits to its good acoustic properties. Optional table shapes are available for selection to suit user needs, or it can be transformed into a relaxation pod by introducing a sofa set.

### DIMENSION:

Minimum recommended ceiling height is 2700 mm from the floor for installation of Chatty Booth.