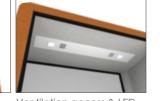

Fresh air blown in from the Hot air flown out from the

ventilation holes

ventilation fans

Touch switch

# **CHATTY BOOTH BASIC FEATURES**

ventilation fans

Ventilation fan

--- Ventilation fan cable

--- LED light cable

Power outlet

USB port/ Power outlet

Power cord is installed from floor

ventilation holes

Right and left handed

door handle

lighting for CT-01

Fresh air blown in from the Hot air flown out from the Ventilation access & LED Ventilation access & LED lighting for CT-02 and CT-04