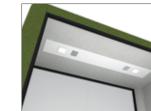

# **CHATTY BOOTH BASIC FEATURES**

ventilation fans

Ventilation fan

--- Ventilation fan cable

--- LED light cable

Power outlet

USB port/ Power outlet

Power cord is installed from floor

ventilation holes

Right and left handed

door handle

lighting for CT-01

Fresh air blown in from the Hot air flown out from the Ventilation access & LED Ventilation access & LED lighting for CT-02 and CT-04