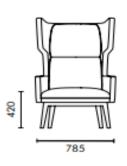

# **Butterfly Lounge Chair – Timber Base**

|                                    | Description                                                                                                                                                                    |                                                                                                                                     |  |
|------------------------------------|--------------------------------------------------------------------------------------------------------------------------------------------------------------------------------|-------------------------------------------------------------------------------------------------------------------------------------|--|
| DIMENSIONS /<br>FABRIC<br>METERAGE | Butterfly Lounge Chair<br>Overall Dimensions: 785mmW x 805mmD x 800mmH<br>Seat Height: 420mmH<br>Fabric Meterage: 3.6m                                                         | Butterfly Lounge Chair w/High Back<br>Overall Dimensions: 785mmW x 832mmD x 1200mmH<br>Seat Height: 420mmH<br>Fabric Meterage: 7.2m |  |
| MATERIALS & CONSTRUCTION           | The shell consists of steel frame, then filled with high resilience sponge and finished in upholstery The base is constructed from solid beech wood and finished with PU paint |                                                                                                                                     |  |
| ADJUSTMENT                         | N/A                                                                                                                                                                            |                                                                                                                                     |  |
| FEATURES                           | Secure steel frame<br>Designed for any area<br>Great for reading or research                                                                                                   |                                                                                                                                     |  |
| WARRANTY                           | 10 Years                                                                                                                                                                       |                                                                                                                                     |  |
| LEAD TIME                          | 12 - 14 Weeks                                                                                                                                                                  |                                                                                                                                     |  |
| FINISH                             | Upholstered Shell Finish   Fabric Grade A, B, C, D or E   Base Finish   Beech                                                                                                  |                                                                                                                                     |  |
| CUSTOMISABLE                       | N/A                                                                                                                                                                            |                                                                                                                                     |  |
| ACCESSORIES                        | N/A                                                                                                                                                                            |                                                                                                                                     |  |