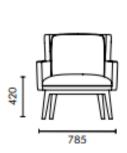

# **Butterfly Lounge Chair – Timber Base**

|                                    | Description                                                                                                                                                                    |                                                                                                                                     |  |
|------------------------------------|--------------------------------------------------------------------------------------------------------------------------------------------------------------------------------|-------------------------------------------------------------------------------------------------------------------------------------|--|
| DIMENSIONS /<br>FABRIC<br>METERAGE | Butterfly Lounge Chair<br>Overall Dimensions: 785mmW x 805mmD x 800mmH<br>Seat Height: 420mmH<br>Fabric Meterage: 3.6m                                                         | Butterfly Lounge Chair w/High Back<br>Overall Dimensions: 785mmW x 832mmD x 1200mmH<br>Seat Height: 420mmH<br>Fabric Meterage: 7.2m |  |
| MATERIALS & CONSTRUCTION           | The shell consists of steel frame, then filled with high resilience sponge and finished in upholstery The base is constructed from solid beech wood and finished with PU paint |                                                                                                                                     |  |
| ADJUSTMENT                         | N/A                                                                                                                                                                            |                                                                                                                                     |  |
| FEATURES                           | Secure steel frame<br>Designed for any area<br>Great for reading or research                                                                                                   |                                                                                                                                     |  |
| WARRANTY                           | 10 Years                                                                                                                                                                       |                                                                                                                                     |  |
| LEAD TIME                          | 12 - 14 Weeks                                                                                                                                                                  |                                                                                                                                     |  |
| FINISH                             | Upholstered Shell Finish   Fabric Grade A, B, C, D or E   Base Finish   Beech                                                                                                  |                                                                                                                                     |  |
| CUSTOMISABLE                       | N/A                                                                                                                                                                            |                                                                                                                                     |  |
| ACCESSORIES                        | N/A                                                                                                                                                                            |                                                                                                                                     |  |