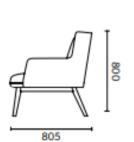

# **Butterfly Lounge Chair – Timber Base**

|                                    | Description                                                                                                                                                                    |                                                                                                                                     |  |
|------------------------------------|--------------------------------------------------------------------------------------------------------------------------------------------------------------------------------|-------------------------------------------------------------------------------------------------------------------------------------|--|
| DIMENSIONS /<br>FABRIC<br>METERAGE | Butterfly Lounge Chair<br>Overall Dimensions: 785mmW x 805mmD x 800mmH<br>Seat Height: 420mmH<br>Fabric Meterage: 3.6m                                                         | Butterfly Lounge Chair w/High Back<br>Overall Dimensions: 785mmW x 832mmD x 1200mmH<br>Seat Height: 420mmH<br>Fabric Meterage: 7.2m |  |
| MATERIALS & CONSTRUCTION           | The shell consists of steel frame, then filled with high resilience sponge and finished in upholstery The base is constructed from solid beech wood and finished with PU paint |                                                                                                                                     |  |
| ADJUSTMENT                         | N/A                                                                                                                                                                            |                                                                                                                                     |  |
| FEATURES                           | Secure steel frame<br>Designed for any area<br>Great for reading or research                                                                                                   |                                                                                                                                     |  |
| WARRANTY                           | 10 Years                                                                                                                                                                       |                                                                                                                                     |  |
| LEAD TIME                          | 12 - 14 Weeks                                                                                                                                                                  |                                                                                                                                     |  |
| FINISH                             | Upholstered Shell Finish   Fabric Grade A, B, C, D or E   Base Finish   Beech                                                                                                  |                                                                                                                                     |  |
| CUSTOMISABLE                       | N/A                                                                                                                                                                            |                                                                                                                                     |  |
| ACCESSORIES                        | N/A                                                                                                                                                                            |                                                                                                                                     |  |