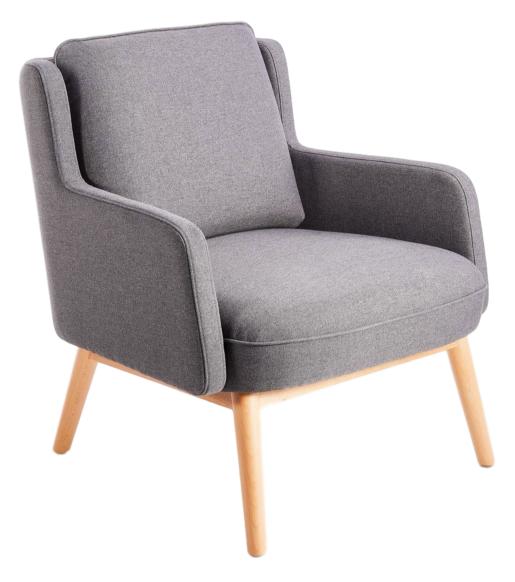

# **Butterfly Lounge Chair – Timber Base**

|                                    | Description                                                                                                                                                                    |                                                                                                                                     |  |
|------------------------------------|--------------------------------------------------------------------------------------------------------------------------------------------------------------------------------|-------------------------------------------------------------------------------------------------------------------------------------|--|
| DIMENSIONS /<br>FABRIC<br>METERAGE | Butterfly Lounge Chair<br>Overall Dimensions: 785mmW x 805mmD x 800mmH<br>Seat Height: 420mmH<br>Fabric Meterage: 3.6m                                                         | Butterfly Lounge Chair w/High Back<br>Overall Dimensions: 785mmW x 832mmD x 1200mmH<br>Seat Height: 420mmH<br>Fabric Meterage: 7.2m |  |
| MATERIALS & CONSTRUCTION           | The shell consists of steel frame, then filled with high resilience sponge and finished in upholstery The base is constructed from solid beech wood and finished with PU paint |                                                                                                                                     |  |
| ADJUSTMENT                         | N/A                                                                                                                                                                            |                                                                                                                                     |  |
| FEATURES                           | Secure steel frame<br>Designed for any area<br>Great for reading or research                                                                                                   |                                                                                                                                     |  |
| WARRANTY                           | 10 Years                                                                                                                                                                       |                                                                                                                                     |  |
| LEAD TIME                          | 12 - 14 Weeks                                                                                                                                                                  |                                                                                                                                     |  |
| FINISH                             | Upholstered Shell Finish   Fabric Grade A, B, C, D or E   Base Finish   Beech                                                                                                  |                                                                                                                                     |  |
| CUSTOMISABLE                       | N/A                                                                                                                                                                            |                                                                                                                                     |  |
| ACCESSORIES                        | N/A                                                                                                                                                                            |                                                                                                                                     |  |