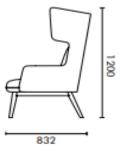

# **Butterfly Lounge Chair – Timber Base**

|                                    | Description                                                                                                                                                                    |                                                                                                                                     |  |
|------------------------------------|--------------------------------------------------------------------------------------------------------------------------------------------------------------------------------|-------------------------------------------------------------------------------------------------------------------------------------|--|
| DIMENSIONS /<br>FABRIC<br>METERAGE | Butterfly Lounge Chair<br>Overall Dimensions: 785mmW x 805mmD x 800mmH<br>Seat Height: 420mmH<br>Fabric Meterage: 3.6m                                                         | Butterfly Lounge Chair w/High Back<br>Overall Dimensions: 785mmW x 832mmD x 1200mmH<br>Seat Height: 420mmH<br>Fabric Meterage: 7.2m |  |
| MATERIALS & CONSTRUCTION           | The shell consists of steel frame, then filled with high resilience sponge and finished in upholstery The base is constructed from solid beech wood and finished with PU paint |                                                                                                                                     |  |
| ADJUSTMENT                         | N/A                                                                                                                                                                            |                                                                                                                                     |  |
| FEATURES                           | Secure steel frame<br>Designed for any area<br>Great for reading or research                                                                                                   |                                                                                                                                     |  |
| WARRANTY                           | 10 Years                                                                                                                                                                       |                                                                                                                                     |  |
| LEAD TIME                          | 12 - 14 Weeks                                                                                                                                                                  |                                                                                                                                     |  |
| FINISH                             | Upholstered Shell Finish   Fabric Grade A, B, C, D or E   Base Finish   Beech                                                                                                  |                                                                                                                                     |  |
| CUSTOMISABLE                       | N/A                                                                                                                                                                            |                                                                                                                                     |  |
| ACCESSORIES                        | N/A                                                                                                                                                                            |                                                                                                                                     |  |