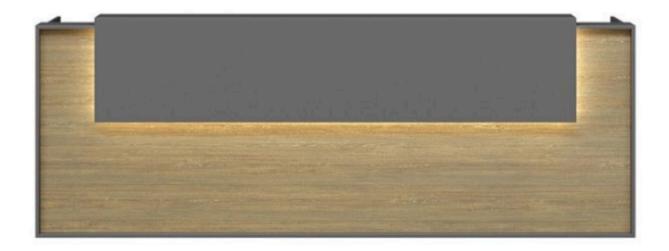

## **Blossom Reception Desk**

| Description                |                                                                           |
|----------------------------|---------------------------------------------------------------------------|
| DIMENSIONS                 | 1800mmW x 900mmD x 1100mmH                                                |
|                            | 2100mmW x 900mmD x 1100mmH                                                |
|                            | 2400mmW x 900mmD x 1100mmH                                                |
| MATERIALS AND CONSTRUCTION | The reception desk is constructed from E0 melamine board with boxed frame |
| ADJUSTMENT                 | N/A                                                                       |
| FEATURES                   | The recessed front adds depth and a sleek, modern look                    |
|                            | The bird's mouth overhang enhances the desk's style                       |
|                            | Optional LED lights create a welcoming ambiance                           |
|                            | Quality materials and a sturdy frame ensure stability                     |
|                            | Recessed front, overhang, and LED lights make a striking design           |
|                            | Adaptable for breakout rooms, libraries, offices, and classrooms          |
| WARRANTY                   | 10 Years                                                                  |
| LEAD TIME                  | 49 Days                                                                   |
| FINISH                     | Reception Desk Standard Melamine Colours                                  |
| CUSTOMISABLE               | N/A                                                                       |
| ACCESSORIES                | N/A                                                                       |