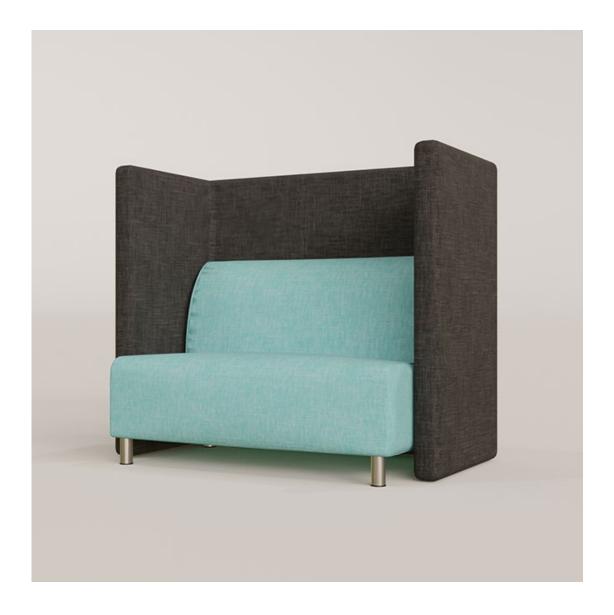

## Bella Pod

| Description              |                                                                                                                                       |
|--------------------------|---------------------------------------------------------------------------------------------------------------------------------------|
| DIMENSIONS               | <b>2-Seater Pod:</b> 1420mmW x 850mmD x 1200mmH                                                                                       |
|                          | <b>3-Seater Pod:</b> 2050mmW x 850mmD x 1200mmH                                                                                       |
| MATERIALS & CONSTRUCTION | The Pod is made of plywood frame filled with Dunlop heavy duty commercial foam and finished in heavy duty commercial grade upholstery |
| FEATURES                 | Perfect for breakout areas & libraries                                                                                                |
|                          | Comfortable, with sound absorbing walls wrapped around the lounge                                                                     |
| WARRANTY                 | 10 Year Warranty                                                                                                                      |
| LEAD TIME                | 49 Days                                                                                                                               |
| FINISH                   | Abax Kingfisher Fabric Range                                                                                                          |
| CUSTOMISABLE             | Custom widths available - Additional lead times apply.                                                                                |
|                          | Custom upholstery available on request - Additional lead times apply                                                                  |
| CERTIFICATIONS           | Approved Timber Approved Foam                                                                                                         |