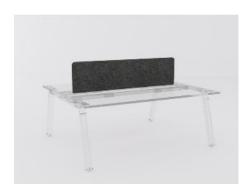

# **Baxter Desk with Return**

|              | Description                                                                                                                                                                                                                        |                                              |
|--------------|------------------------------------------------------------------------------------------------------------------------------------------------------------------------------------------------------------------------------------|----------------------------------------------|
| DIMENSIONS   | Desk Size  1800mmW x 600mmD x 715mmH  1800mmW x 750mmD x 715mmH  1800mmW x 900mmD x 715mmH                                                                                                                                         | Return Size 900mmW x 600mmD 1200mmW x 600mmD |
| ТОР          | The top is constructed from 25mm E0 melamine with matching ABS Edging                                                                                                                                                              |                                              |
| FRAME        | The frame is constructed from heavy duty steel                                                                                                                                                                                     |                                              |
| ADJUSTMENT   | 25mmH adjustment for each foot                                                                                                                                                                                                     |                                              |
| FEATURES     | Optional modesty panel for added privacy  Available with left-hand or right-hand return desk  Modern, sleek design for contemporary workspaces  Perfect for offices, staff rooms, universities and healthcare  160kg Weight Rating |                                              |
| WARRANTY     | 10 Years                                                                                                                                                                                                                           |                                              |
| LEAD TIME    | 49 Days                                                                                                                                                                                                                            |                                              |
| +FINISH      | <b>Top</b><br>White<br>New Oak                                                                                                                                                                                                     | Frame White Powdercoat Black Powdercoat      |
| CUSTOMISABLE | This desk can be customized in size and colour please don't hesitate to contact us to find out more about customizing the Baxter Desk! Call us on 1300 300 369                                                                     |                                              |
| ACCESSORIES  | If you would like to add cable management, screens or other accessories please don't hesitate to contact our friendly staff to find out more about the Baxter Desk!! Call us on 1300 300 369                                       |                                              |