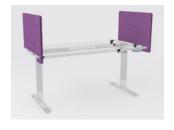

## **Acoustic Screens Designs:**

Single Wrap Screen

Double Wrap Screen

Clamp on Screen