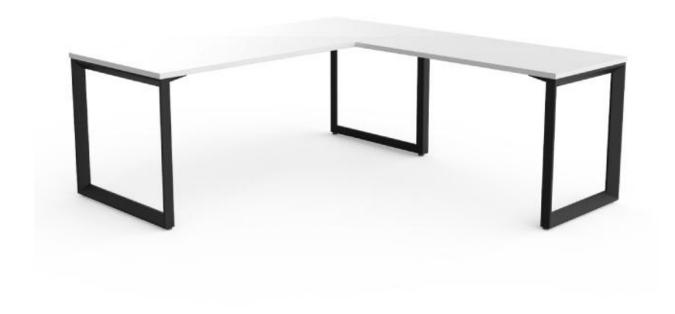

# **Baxter Desk with Return**

|              | Description                                                                                                                                                                                                                        |                                              |
|--------------|------------------------------------------------------------------------------------------------------------------------------------------------------------------------------------------------------------------------------------|----------------------------------------------|
| DIMENSIONS   | Desk Size  1800mmW x 600mmD x 715mmH  1800mmW x 750mmD x 715mmH  1800mmW x 900mmD x 715mmH                                                                                                                                         | Return Size 900mmW x 600mmD 1200mmW x 600mmD |
| ТОР          | The top is constructed from 25mm E0 melamine with matching ABS Edging                                                                                                                                                              |                                              |
| FRAME        | The frame is constructed from heavy duty steel                                                                                                                                                                                     |                                              |
| ADJUSTMENT   | 25mmH adjustment for each foot                                                                                                                                                                                                     |                                              |
| FEATURES     | Optional modesty panel for added privacy  Available with left-hand or right-hand return desk  Modern, sleek design for contemporary workspaces  Perfect for offices, staff rooms, universities and healthcare  160kg Weight Rating |                                              |
| WARRANTY     | 10 Years                                                                                                                                                                                                                           |                                              |
| LEAD TIME    | 49 Days                                                                                                                                                                                                                            |                                              |
| +FINISH      | <b>Top</b><br>White<br>New Oak                                                                                                                                                                                                     | Frame White Powdercoat Black Powdercoat      |
| CUSTOMISABLE | This desk can be customized in size and colour please don't hesitate to contact us to find out more about customizing the Baxter Desk! Call us on 1300 300 369                                                                     |                                              |
| ACCESSORIES  | If you would like to add cable management, screens or other accessories please don't hesitate to contact our friendly staff to find out more about the Baxter Desk!! Call us on 1300 300 369                                       |                                              |