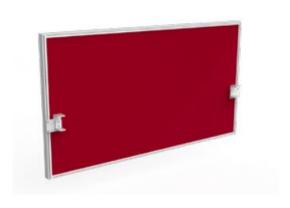

# **Screen Options**

## **Acoustic Screens Designs:**

Single Wrap Screen

Double Wrap Screen

Clamp on Screen