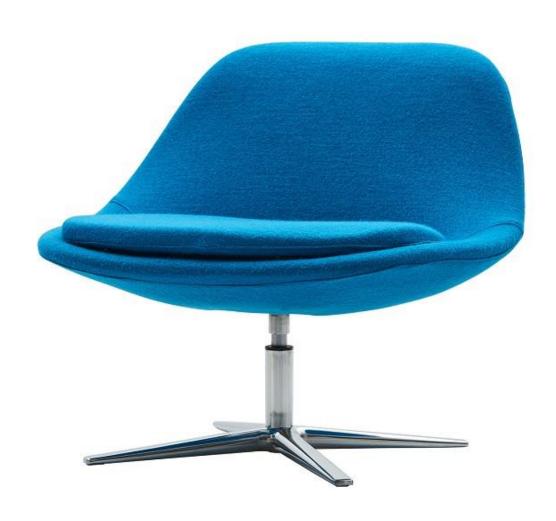

## **Azure Lounge Chair - Swivel**

| Description              |                                                                                                                                                                                                                                                                          |
|--------------------------|--------------------------------------------------------------------------------------------------------------------------------------------------------------------------------------------------------------------------------------------------------------------------|
| DIMENSIONS               | 780mmW x 750mmD x 700mmH                                                                                                                                                                                                                                                 |
| MATERIALS & CONSTRUCTION | The shell is made from modular foam with high-quality upholstery finish  The constructed from chromed aluminium alloy base                                                                                                                                               |
| ADJUSTMENT               | N/A                                                                                                                                                                                                                                                                      |
| FEATURES                 | Suitable for various spaces like breakout rooms, libraries, offices, classrooms, and more  Ergonomic and stylish design providing comfort and aesthetics in one package  Swivel feature for easy rotation, promoting flexibility and interaction in various environments |
| WARRANTY                 | 10 Years                                                                                                                                                                                                                                                                 |
| LEAD TIME                | 98 Days                                                                                                                                                                                                                                                                  |
| FINISH                   | Shell Upholstery Colour  OTE Sunday Fabric Range  OTE Vico Fabric Range  DVB Fabric Range  DTTM Series  DR51602 Series  DA Series  Frame Finish  Chromed Aluminium Alloy                                                                                                 |
| CUSTOMISABLE             | N/A                                                                                                                                                                                                                                                                      |
| ACCESSORIES              | N/A                                                                                                                                                                                                                                                                      |
| CERTIFICATION            | N/A                                                                                                                                                                                                                                                                      |