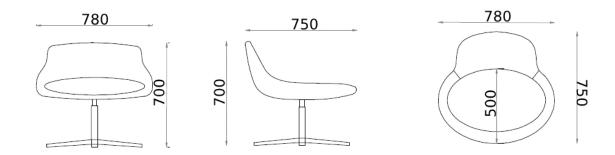

## **Azure Lounge Chair - Swivel**

| Description              |                                                                                                                                                                                                                                                                          |
|--------------------------|--------------------------------------------------------------------------------------------------------------------------------------------------------------------------------------------------------------------------------------------------------------------------|
| DIMENSIONS               | 780mmW x 750mmD x 700mmH                                                                                                                                                                                                                                                 |
| MATERIALS & CONSTRUCTION | The shell is made from modular foam with high-quality upholstery finish  The constructed from chromed aluminium alloy base                                                                                                                                               |
| ADJUSTMENT               | N/A                                                                                                                                                                                                                                                                      |
| FEATURES                 | Suitable for various spaces like breakout rooms, libraries, offices, classrooms, and more  Ergonomic and stylish design providing comfort and aesthetics in one package  Swivel feature for easy rotation, promoting flexibility and interaction in various environments |
| WARRANTY                 | 10 Years                                                                                                                                                                                                                                                                 |
| LEAD TIME                | 98 Days                                                                                                                                                                                                                                                                  |
| FINISH                   | Shell Upholstery Colour  OTE Sunday Fabric Range  OTE Vico Fabric Range  DVB Fabric Range  DTTM Series  DR51602 Series  DA Series  Frame Finish  Chromed Aluminium Alloy                                                                                                 |
| CUSTOMISABLE             | N/A                                                                                                                                                                                                                                                                      |
| ACCESSORIES              | N/A                                                                                                                                                                                                                                                                      |
| CERTIFICATION            | N/A                                                                                                                                                                                                                                                                      |