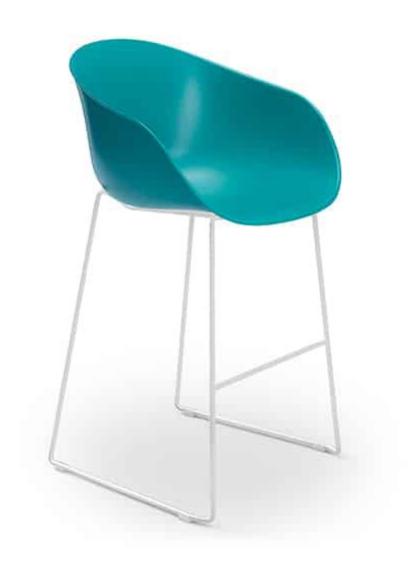

# **Ayla Stool**

| Description              |                                                                                                                                              |                                                                                                                                           |
|--------------------------|----------------------------------------------------------------------------------------------------------------------------------------------|-------------------------------------------------------------------------------------------------------------------------------------------|
| DIMENSIONS               | Overall Dimensions: 540mmW x 530mmD x 940mm or 1040mmH  Seat Dimensions: 430mmW x 430mmD x 640mm or 740mmH  Back Dimensions: 400mmW x 320mmH |                                                                                                                                           |
| MATERIALS & CONSTRUCTION | The shell is constructed from polypropylene.  The base is constructed from steel.                                                            |                                                                                                                                           |
| FEATURES                 | N/A  One-Piece Flex Shell  The shell can have a seat pad added to it or be fully upholstered.  Weight Rating: 110kg                          |                                                                                                                                           |
| WARRANTY                 | 10 Years Warranty                                                                                                                            |                                                                                                                                           |
| LEAD TIME                | 35 Working Days                                                                                                                              |                                                                                                                                           |
| FINISH                   | PP Shell Colours  Stone Grey, Cream, Sly Blue, Emerald, Pink & Coffee  Seat Pad  Standard Fabric Category 1, 2 & 3                           | Upholstered Shell  Warwick Hawthorn, Warwick Dolly, Laine Piccolo & Warwick Augustus  Frame  White, Black or Powder-coat of your choosing |
| CUSTOMISABLE             | N/A                                                                                                                                          |                                                                                                                                           |
| ACCESSORIES              | N/A                                                                                                                                          |                                                                                                                                           |
| CERTIFICATION            | BIFMA  ANSI/BIFMA XS.1                                                                                                                       |                                                                                                                                           |