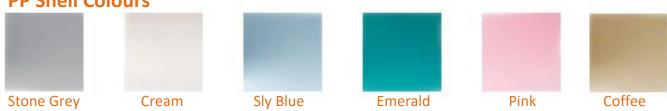

#### **PP Shell Colours**

# **Ayla Stool**

| Description              |                                                                                                                                              |                                                                                                                                           |
|--------------------------|----------------------------------------------------------------------------------------------------------------------------------------------|-------------------------------------------------------------------------------------------------------------------------------------------|
| DIMENSIONS               | Overall Dimensions: 540mmW x 530mmD x 940mm or 1040mmH  Seat Dimensions: 430mmW x 430mmD x 640mm or 740mmH  Back Dimensions: 400mmW x 320mmH |                                                                                                                                           |
| MATERIALS & CONSTRUCTION | The shell is constructed from polypropylene.  The base is constructed from steel.                                                            |                                                                                                                                           |
| FEATURES                 | N/A  One-Piece Flex Shell  The shell can have a seat pad added to it or be fully upholstered.  Weight Rating: 110kg                          |                                                                                                                                           |
| WARRANTY                 | 10 Years Warranty                                                                                                                            |                                                                                                                                           |
| LEAD TIME                | 35 Working Days                                                                                                                              |                                                                                                                                           |
| FINISH                   | PP Shell Colours  Stone Grey, Cream, Sly Blue, Emerald, Pink & Coffee  Seat Pad  Standard Fabric Category 1, 2 & 3                           | Upholstered Shell  Warwick Hawthorn, Warwick Dolly, Laine Piccolo & Warwick Augustus  Frame  White, Black or Powder-coat of your choosing |
| CUSTOMISABLE             | N/A                                                                                                                                          |                                                                                                                                           |
| ACCESSORIES              | N/A                                                                                                                                          |                                                                                                                                           |
| CERTIFICATION            | BIFMA  ANSI/BIFMA XS.1                                                                                                                       |                                                                                                                                           |