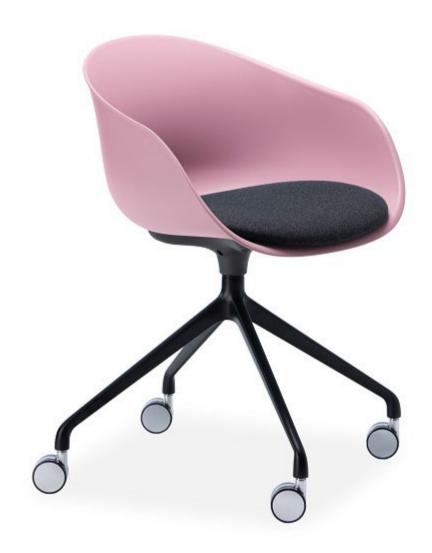

# Ayla Chair with a 4-Star Base

| Description              |                                                                                                                                                                                                                                          |                                                                   |
|--------------------------|------------------------------------------------------------------------------------------------------------------------------------------------------------------------------------------------------------------------------------------|-------------------------------------------------------------------|
| DIMENSIONS               | Overall Dimensions: 540mmW x 530mmD x 770mmH  Seat Dimensions: 430mmW x 430mmD x 460mmH                                                                                                                                                  |                                                                   |
| MATERIALS & CONSTRUCTION | The shell is constructed from polypropylene  The base is constructed from steel                                                                                                                                                          |                                                                   |
| ADJUSTMENT               | N/A                                                                                                                                                                                                                                      |                                                                   |
| FEATURES                 | The Ayla Chair is the perfect addition to any room it comes in a vast range of colours and bases  The Chair can have a seat pad added to it or be fully upholstered  Weight Rating: 110kg                                                |                                                                   |
| WARRANTY                 | 10 Years                                                                                                                                                                                                                                 |                                                                   |
| LEAD TIME                | 49 Days                                                                                                                                                                                                                                  |                                                                   |
| FINISH                   | PP Shell Colour  Stone Grey, Cream, Sky Blue, Emerald, Pink, Coffee or Black  Seat Pad Colours  Abax Kingfisher Standard Upholstery Range  Fully Upholstered Colours  Warwick Hawthorn, Warwick Dolly, Laine Piccolo or Warwick Augustus | Frame Colour  White (Standard)  Black  Powdercoat of you choosing |
| CUSTOMISABLE             | N/A                                                                                                                                                                                                                                      |                                                                   |
| ACCESSORIES              | N/A                                                                                                                                                                                                                                      |                                                                   |
| CERTIFICATION            | BIFMA ANSI/BIFMA X5.1  ECO 5 RATED                                                                                                                                                                                                       |                                                                   |