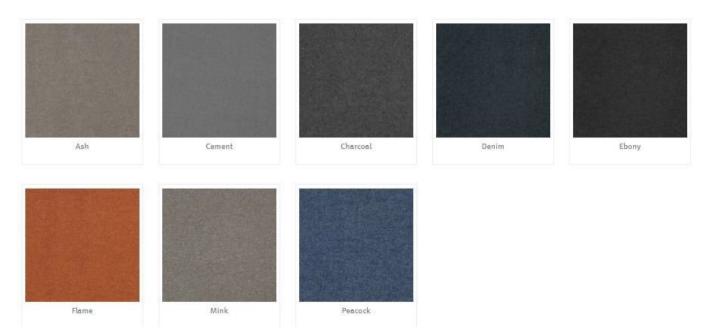

|                                                                   |
| CERTIFICATION            | BIFMA ANSI/BIFMA X5.1  ECO 5 RATED                                                                                                                                                                                                       |                                                                   |

#### **PP Shell Colours**





### **House Fabric Colour Card**

#### **Hawthorn Range:**







Onyx







Navy









#### **Piccolo Range:**





#### **Augustus Range:**





#### **Augustus Range:**



#### **Dolly Range:**