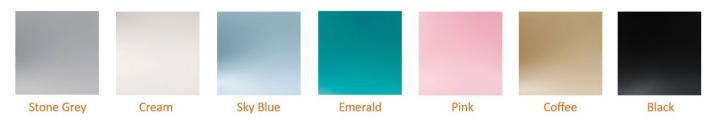

# Ayla Chair with a 4-Star Base

| Description              |                                                                                                                                                                                                                                          |                                                                   |
|--------------------------|------------------------------------------------------------------------------------------------------------------------------------------------------------------------------------------------------------------------------------------|-------------------------------------------------------------------|
| DIMENSIONS               | Overall Dimensions: 540mmW x 530mmD x 770mmH  Seat Dimensions: 430mmW x 430mmD x 460mmH                                                                                                                                                  |                                                                   |
| MATERIALS & CONSTRUCTION | The shell is constructed from polypropylene  The base is constructed from steel                                                                                                                                                          |                                                                   |
| ADJUSTMENT               | N/A                                                                                                                                                                                                                                      |                                                                   |
| FEATURES                 | The Ayla Chair is the perfect addition to any room it comes in a vast range of colours and bases  The Chair can have a seat pad added to it or be fully upholstered  Weight Rating: 110kg                                                |                                                                   |
| WARRANTY                 | 10 Years                                                                                                                                                                                                                                 |                                                                   |
| LEAD TIME                | 49 Days                                                                                                                                                                                                                                  |                                                                   |
| FINISH                   | PP Shell Colour  Stone Grey, Cream, Sky Blue, Emerald, Pink, Coffee or Black  Seat Pad Colours  Abax Kingfisher Standard Upholstery Range  Fully Upholstered Colours  Warwick Hawthorn, Warwick Dolly, Laine Piccolo or Warwick Augustus | Frame Colour  White (Standard)  Black  Powdercoat of you choosing |
| CUSTOMISABLE             | N/A                                                                                                                                                                                                                                      |                                                                   |
| ACCESSORIES              | N/A                                                                                                                                                                                                                                      |                                                                   |
| CERTIFICATION            | BIFMA ANSI/BIFMA X5.1  ECO 5 RATED                                                                                                                                                                                                       |                                                                   |

#### **PP Shell Colours**