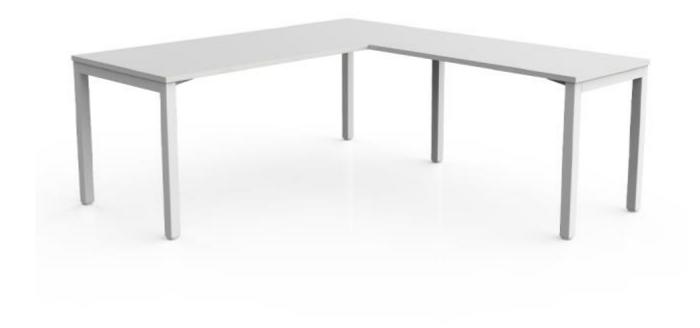

## **Avay Desk with Return**

| Description   |                                                                                                                                                                                            |                  |
|---------------|--------------------------------------------------------------------------------------------------------------------------------------------------------------------------------------------|------------------|
| DIMENSIONS    | Desk Size                                                                                                                                                                                  | Return Size      |
| DIMENSIONS    | 1800mmW x 600mmD x 715mmH                                                                                                                                                                  | 900mmW x 600mmD  |
|               | 1800mmW x 750mmD x 715mmH                                                                                                                                                                  | 1200mmW x 600mmD |
|               | 1800mmW x 900mmD x 715mmH                                                                                                                                                                  |                  |
| ТОР           | The top is constructed from 25mm E0 melamine with matching ABS Edging                                                                                                                      |                  |
| FRAME         | The frame is constructed from heavy duty steel                                                                                                                                             |                  |
| ADJUSTMENT    | 80mmH adjustment for each foot                                                                                                                                                             |                  |
| FEATURES      | Optional modesty panel for added privacy                                                                                                                                                   |                  |
|               | Available with left-hand or right-hand return desk                                                                                                                                         |                  |
|               | Modern, sleek design for contemporary workspaces                                                                                                                                           |                  |
|               | Perfect for offices, staff rooms, universities and healthcare                                                                                                                              |                  |
|               | 160kg Weight Rating                                                                                                                                                                        |                  |
| WARRANTY      | 10 Years                                                                                                                                                                                   |                  |
| LEAD TIME     | 49 Days                                                                                                                                                                                    |                  |
| +FINISH       | <u>Тор</u>                                                                                                                                                                                 |                  |
|               | White                                                                                                                                                                                      |                  |
|               | New Oak                                                                                                                                                                                    |                  |
|               | Frame                                                                                                                                                                                      |                  |
|               | White Powdercoat                                                                                                                                                                           |                  |
|               | Black Powdercoat                                                                                                                                                                           |                  |
| CUSTOMISABLE  | This desk can be customized in size and colour please don't hesitate to contact us to find out more about customizing the Avay Desk! Call us on 1300 300 369                               |                  |
| ACCESSORIES   | If you would like to add cable management, screens or other accessories please don't hesitate to contact our friendly staff to find out more about the Avay Desk!! Call us on 1300 300 369 |                  |
| CERTIFICATION | GECA                                                                                                                                                                                       |                  |