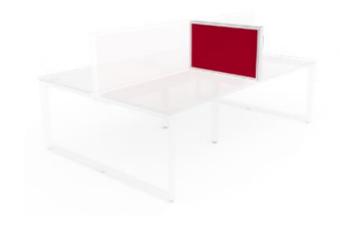

## **Avay Desk with Return**

| Description   |                                                                                                                                                                                            |                  |
|---------------|--------------------------------------------------------------------------------------------------------------------------------------------------------------------------------------------|------------------|
| DIMENSIONS    | Desk Size                                                                                                                                                                                  | Return Size      |
| DIMENSIONS    | 1800mmW x 600mmD x 715mmH                                                                                                                                                                  | 900mmW x 600mmD  |
|               | 1800mmW x 750mmD x 715mmH                                                                                                                                                                  | 1200mmW x 600mmD |
|               | 1800mmW x 900mmD x 715mmH                                                                                                                                                                  |                  |
| ТОР           | The top is constructed from 25mm E0 melamine with matching ABS Edging                                                                                                                      |                  |
| FRAME         | The frame is constructed from heavy duty steel                                                                                                                                             |                  |
| ADJUSTMENT    | 80mmH adjustment for each foot                                                                                                                                                             |                  |
| FEATURES      | Optional modesty panel for added privacy                                                                                                                                                   |                  |
|               | Available with left-hand or right-hand return desk                                                                                                                                         |                  |
|               | Modern, sleek design for contemporary workspaces                                                                                                                                           |                  |
|               | Perfect for offices, staff rooms, universities and healthcare                                                                                                                              |                  |
|               | 160kg Weight Rating                                                                                                                                                                        |                  |
| WARRANTY      | 10 Years                                                                                                                                                                                   |                  |
| LEAD TIME     | 49 Days                                                                                                                                                                                    |                  |
| +FINISH       | <u>Тор</u>                                                                                                                                                                                 |                  |
|               | White                                                                                                                                                                                      |                  |
|               | New Oak                                                                                                                                                                                    |                  |
|               | Frame                                                                                                                                                                                      |                  |
|               | White Powdercoat                                                                                                                                                                           |                  |
|               | Black Powdercoat                                                                                                                                                                           |                  |
| CUSTOMISABLE  | This desk can be customized in size and colour please don't hesitate to contact us to find out more about customizing the Avay Desk! Call us on 1300 300 369                               |                  |
| ACCESSORIES   | If you would like to add cable management, screens or other accessories please don't hesitate to contact our friendly staff to find out more about the Avay Desk!! Call us on 1300 300 369 |                  |
| CERTIFICATION | GECA                                                                                                                                                                                       |                  |