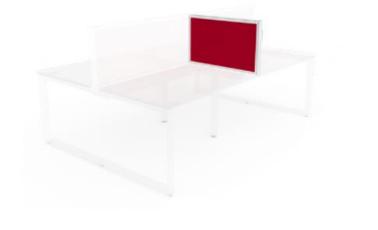

## **Acoustic Screens Designs:**

Slide on Screen

Single Wrap Screen

Double Wrap Screen

Clamp on Screen