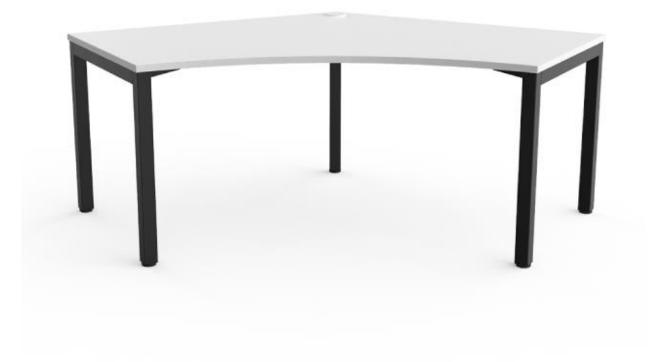

# **Avay 120° Workstation**

| Description   |                                                                                                                                                                                            |
|---------------|--------------------------------------------------------------------------------------------------------------------------------------------------------------------------------------------|
| DIMENSIONS    | 1200mm – 1200mmW x 600mmD x 715mmH<br>1200mm – 1200mmW x 750mmD x 715mmH                                                                                                                   |
| тор           | The top is constructed from 25mm E0 melamine with matching ABS Edging                                                                                                                      |
| FRAME         | The frame is constructed from heavy duty steel                                                                                                                                             |
| ADJUSTMENT    | 80mmH adjustment for each foot                                                                                                                                                             |
| FEATURES      | Modern slick design<br>Perfect for offices, staff rooms, universities and healthcare<br>160Kg Weight Rating                                                                                |
| WARRANTY      | 10 Years                                                                                                                                                                                   |
| LEAD TIME     | 49 Days                                                                                                                                                                                    |
| FINISH        | Top   White   New Oak   Frame   White Powdercoat   Black Powdercoat                                                                                                                        |
| CUSTOMISABLE  | This desk can be customized in size and colour please don't hesitate to contact us to find out more about customizing the Avay Desk! Call us on 1300 300 369                               |
| ACCESSORIES   | If you would like to add cable management, screens or other accessories please don't hesitate to contact our friendly staff to find out more about the Avay Desk!! Call us on 1300 300 369 |
| CERTIFICATION | CERTIFIED                                                                                                                                                                                  |