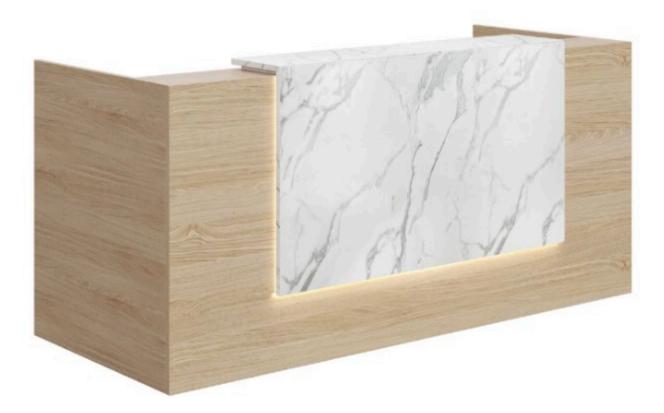

# **Avant Stream Reception Desk**

|                               | Description                                                                                                                                                                                                                                                                                                                                                                                                                                    |  |  |  |
|-------------------------------|------------------------------------------------------------------------------------------------------------------------------------------------------------------------------------------------------------------------------------------------------------------------------------------------------------------------------------------------------------------------------------------------------------------------------------------------|--|--|--|
| DIMENSIONS                    | 1800mmW x 850mmD x 1100mmH<br>2100mmW x 850mmD x 1100mmH<br>2400mmW x 850mmD x 1100mmH                                                                                                                                                                                                                                                                                                                                                         |  |  |  |
| MATERIALS AND<br>CONSTRUCTION | The reception desk is constructed from E0 melamine board                                                                                                                                                                                                                                                                                                                                                                                       |  |  |  |
| ADJUSTMENT                    | N/A                                                                                                                                                                                                                                                                                                                                                                                                                                            |  |  |  |
| FEATURES                      | Features a floating centerpiece top for a modern look<br>Incorporates a sleek birds-mouth join for a seamless design<br>Offers an LED lighting option for enhanced visual appeal<br>Provides a contemporary and elegant design suitable for various spaces<br>Ideal for breakout rooms, libraries, offices, classrooms, and more<br>Built to withstand daily use in busy environments<br>High-quality materials are easy to clean and maintain |  |  |  |
| WARRANTY                      | 10 Years                                                                                                                                                                                                                                                                                                                                                                                                                                       |  |  |  |
| LEAD TIME                     | 49 Days                                                                                                                                                                                                                                                                                                                                                                                                                                        |  |  |  |
| FINISH                        | Reception Desk Standard Melamine Colours                                                                                                                                                                                                                                                                                                                                                                                                       |  |  |  |
| CUSTOMISABLE                  | N/A                                                                                                                                                                                                                                                                                                                                                                                                                                            |  |  |  |
| ACCESSORIES                   | N/A                                                                                                                                                                                                                                                                                                                                                                                                                                            |  |  |  |