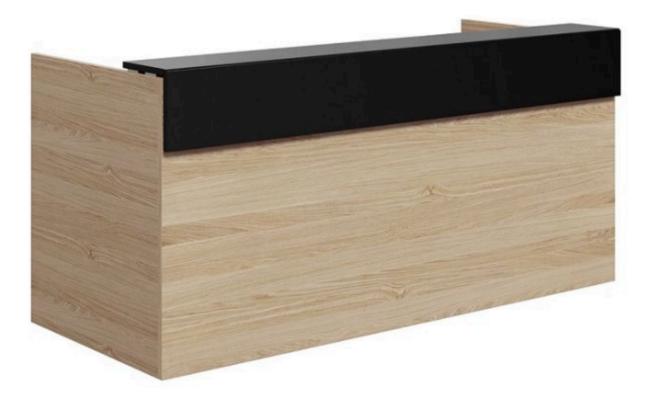

# **Avant Shade Reception Desk**

|                               | Description                                                                                                                                                                                                                                             |
|-------------------------------|---------------------------------------------------------------------------------------------------------------------------------------------------------------------------------------------------------------------------------------------------------|
| DIMENSIONS                    | 1800mmW x 850mmD x 1100mmH<br>2100mmW x 850mmD x 1100mmH<br>2400mmW x 850mmD x 1100mmH                                                                                                                                                                  |
| MATERIALS AND<br>CONSTRUCTION | The reception desk is constructed from E0 melamine board                                                                                                                                                                                                |
| ADJUSTMENT                    | N/A                                                                                                                                                                                                                                                     |
| FEATURES                      | Features a short overhang panel with a countertop for added functionality<br>Suitable for breakout rooms, libraries, offices, classrooms, and more<br>Materials are simple to clean and maintain<br>Optimizes space while providing ample functionality |
| WARRANTY                      | 10 Years                                                                                                                                                                                                                                                |
| LEAD TIME                     | 49 Days                                                                                                                                                                                                                                                 |
| FINISH                        | Reception Desk Standard Melamine Colours                                                                                                                                                                                                                |
| CUSTOMISABLE                  | N/A                                                                                                                                                                                                                                                     |
| ACCESSORIES                   | N/A                                                                                                                                                                                                                                                     |