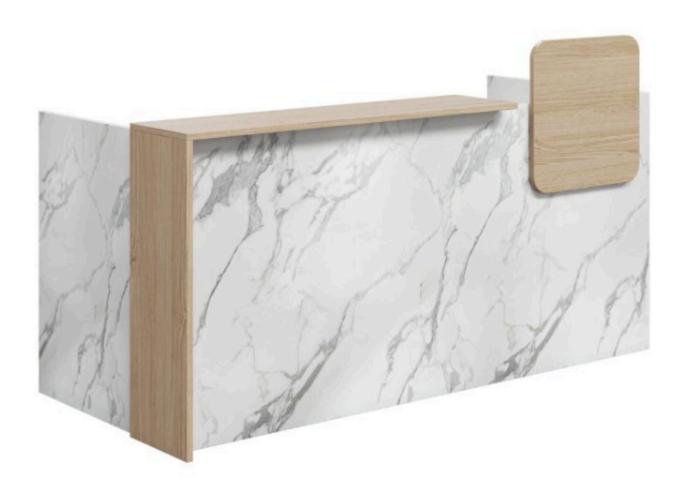

## **Avant Manager Reception Desk**

| Description                |                                                                                                                                                                                                                                                                                                                                 |
|----------------------------|---------------------------------------------------------------------------------------------------------------------------------------------------------------------------------------------------------------------------------------------------------------------------------------------------------------------------------|
| DIMENSIONS                 | 1800mmW x 850mmD x 1100mmH<br>2100mmW x 850mmD x 1100mmH<br>2400mmW x 850mmD x 1100mmH                                                                                                                                                                                                                                          |
| MATERIALS AND CONSTRUCTION | The reception desk is constructed from E0 melamine board                                                                                                                                                                                                                                                                        |
| ADJUSTMENT                 | N/A                                                                                                                                                                                                                                                                                                                             |
| FEATURES                   | Features a rounded square/oval panel for a unique look Includes a 3/4 frame in a contrasting colour Feature panel can be positioned on the left or right Suitable for breakout rooms, libraries, offices, classrooms, and more Constructed to withstand daily use in busy environments Materials are easy to clean and maintain |
| WARRANTY                   | 10 Years                                                                                                                                                                                                                                                                                                                        |
| LEAD TIME                  | 49 Days                                                                                                                                                                                                                                                                                                                         |
| FINISH                     | Reception Desk Standard Melamine Colours                                                                                                                                                                                                                                                                                        |
| CUSTOMISABLE               | N/A                                                                                                                                                                                                                                                                                                                             |
| ACCESSORIES                | N/A                                                                                                                                                                                                                                                                                                                             |