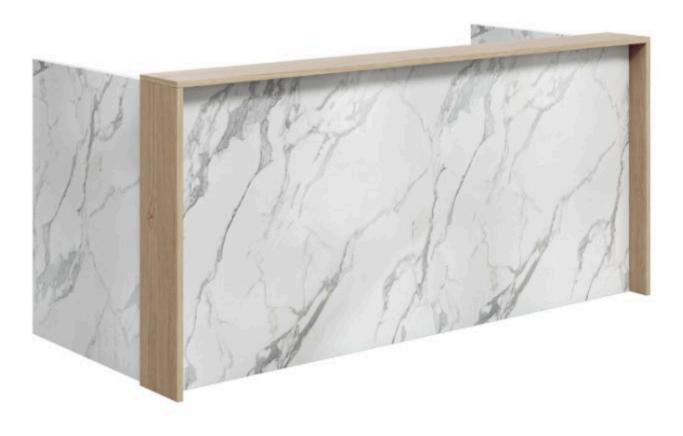

# **Avant Full Frame Reception Desk**

|                               | Description                                                                                                                                                                                                                                                                                                                                                                                                                                                                    |  |  |  |
|-------------------------------|--------------------------------------------------------------------------------------------------------------------------------------------------------------------------------------------------------------------------------------------------------------------------------------------------------------------------------------------------------------------------------------------------------------------------------------------------------------------------------|--|--|--|
| DIMENSIONS                    | 1800mmW x 850mmD x 1100mmH<br>2100mmW x 850mmD x 1100mmH<br>2400mmW x 850mmD x 1100mmH                                                                                                                                                                                                                                                                                                                                                                                         |  |  |  |
| MATERIALS AND<br>CONSTRUCTION | The reception desk is constructed from E0 melamine board                                                                                                                                                                                                                                                                                                                                                                                                                       |  |  |  |
| ADJUSTMENT                    | N/A                                                                                                                                                                                                                                                                                                                                                                                                                                                                            |  |  |  |
| FEATURES                      | Countertop extends to the floor on both sides for a bold statement<br>Slight overhang creates an elegant shadow effect<br>Perfect for breakout rooms, libraries, offices, classrooms, and more<br>The full frame design provides a unique and striking visual appeal<br>Materials are easy to clean and maintain for long-lasting beauty<br>Efficiently uses space while providing ample functionality<br>Constructed from high-quality materials for longevity and durability |  |  |  |
| WARRANTY                      | 10 Years                                                                                                                                                                                                                                                                                                                                                                                                                                                                       |  |  |  |
| LEAD TIME                     | 49 Days                                                                                                                                                                                                                                                                                                                                                                                                                                                                        |  |  |  |
| FINISH                        | Reception Desk Standard Melamine Colours                                                                                                                                                                                                                                                                                                                                                                                                                                       |  |  |  |
| CUSTOMISABLE                  | N/A                                                                                                                                                                                                                                                                                                                                                                                                                                                                            |  |  |  |
| ACCESSORIES                   | N/A                                                                                                                                                                                                                                                                                                                                                                                                                                                                            |  |  |  |